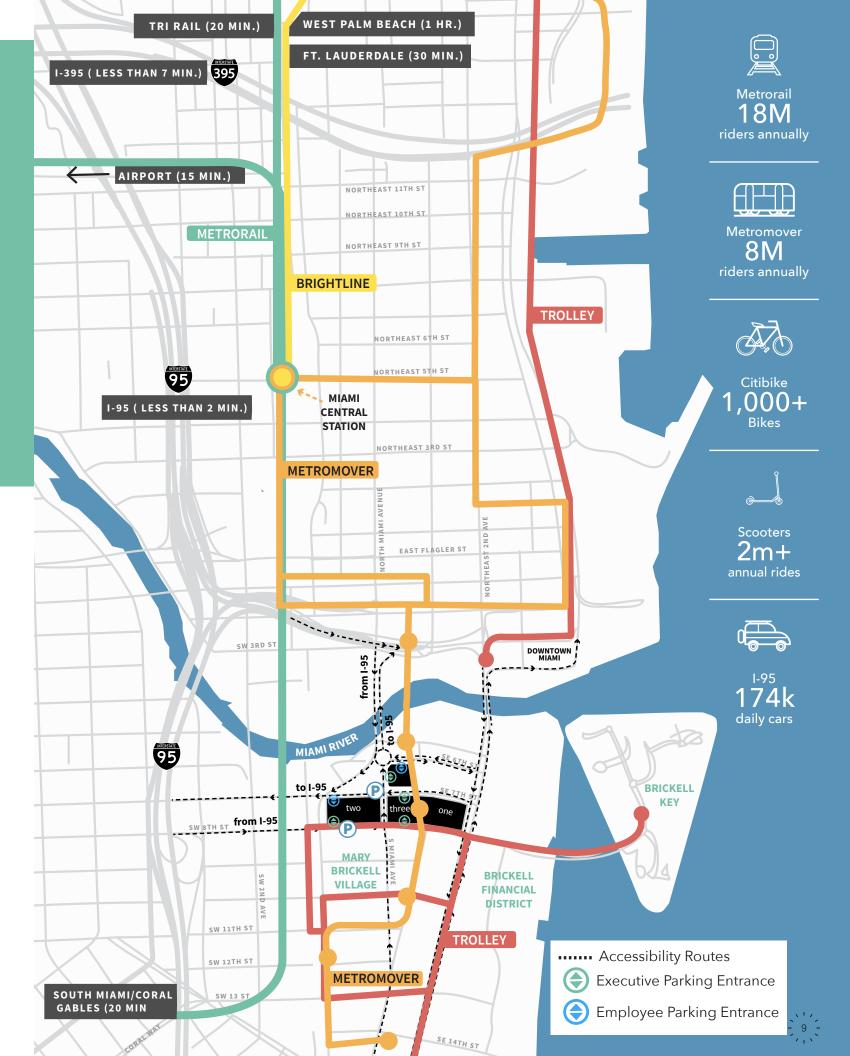

## - CONNECTED TOITALL

Brickell City Centre's strategic location is positioned to avoid traffic congestion and is easily accessible with a direct stop into the complex via the Metrorail and Metromover systems.

#### 7 minutes

away from Bayfront Park and Bayside Marketplace

10 minutes away from Miami Airlines Arena

12 minutes away from Brightline Fast Train station

#### 14 minutes away from world-acclaimed museums and theatres