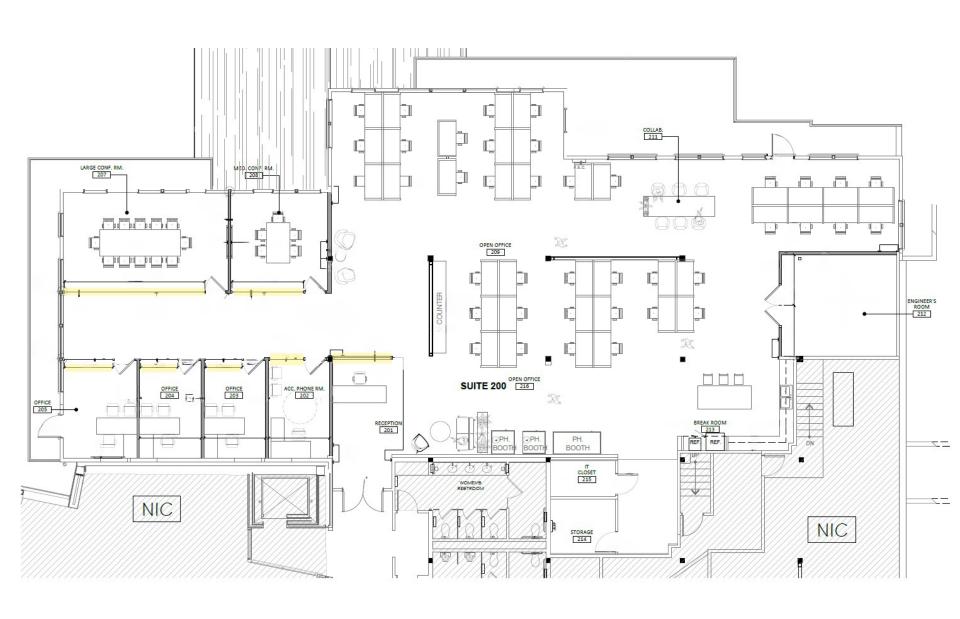

## Space highlights

**Size** 8,905 Rentable SF

Available Space Suite 200

Lease
Expiration
Date

March 31, 2031

- Fully-Furnished, Plug & Play Space
- VC Quality Office
- Fitness Centers and Café on-site

- Private Outdoor Patio
   Overlooking Sand Hill Road
- Close Proximity to Stanford
- Potential for Direct Lease