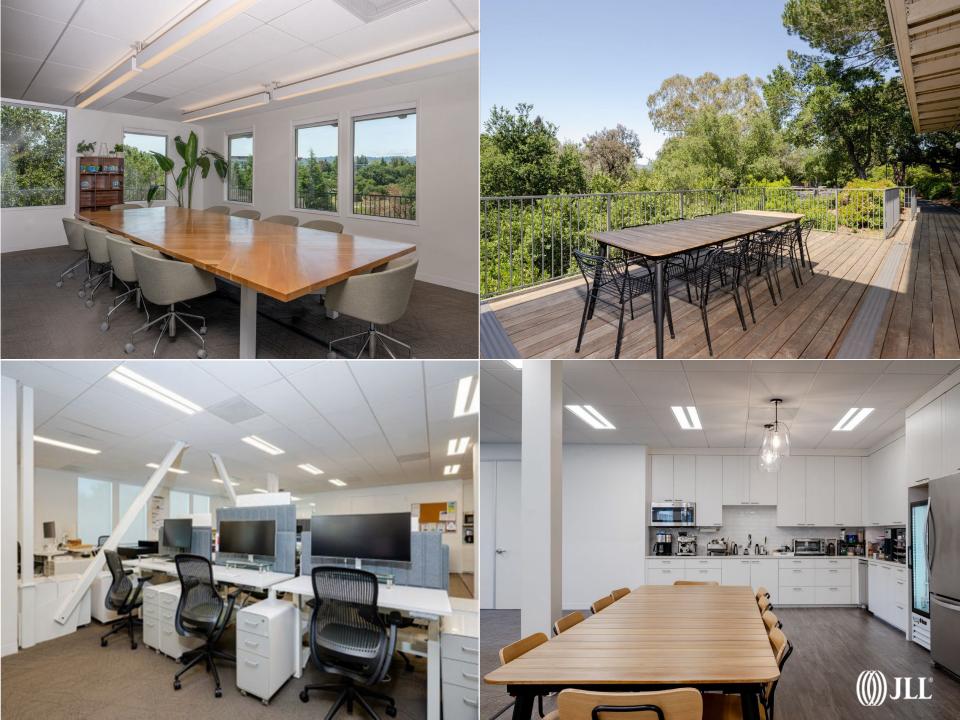

## Space highlights

**Size** 8,905 Rentable SF

Available Space Suite 200

Lease
Expiration
Date

March 31, 2031

- Fully-Furnished, Plug & Play Space
- VC Quality Office
- Fitness Centers and Café on-site

- Private Outdoor Patio
   Overlooking Sand Hill Road
- Close Proximity to Stanford
- Potential for Direct Lease