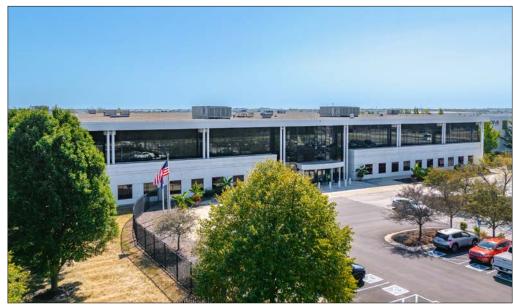

12 minute drive to FedEx Express World Hub

Situated within a premier industrial business park

6,600 amps of power & (2) 1000 kW 60Hz generators

Sustainably certified with IREM CSP

| BUILT                 | 1999                                                                | DRIVE-IN DOOR    | (4) 9' x 12' drive-in door                                                                                |
|-----------------------|---------------------------------------------------------------------|------------------|-----------------------------------------------------------------------------------------------------------|
| SITE                  | 33.2 acres                                                          | LIGHTING         | Warehouse: LED   Office: T-8                                                                              |
| OFFICE                | 105,000 SF   2-story                                                | POWER            | (2) 2,500 amp GE + (1) 1,600 amp GE                                                                       |
| CONSTRUCTION          | Tilt-up wall                                                        |                  | Office: 3 multi-zone roof HVAC units<br>Warehouse: 25 rooftop units (air)  <br>12 suspended heating units |
| SLAB                  | 7" concrete floors                                                  |                  |                                                                                                           |
| ROOF                  | 2022   Ballasted EPDM                                               |                  |                                                                                                           |
| COLUMN SPACING        | 42'8" x 42'8"   42'8" x 50' loading                                 | FIRE SUPPRESSION | ESFR   3/4" k-14   165 degree                                                                             |
| TRUCK COURT           | 140'   Concrete apron                                               | PARKING          | 704 auto spaces                                                                                           |
| LOADING<br>FACILITIES | Cross-dock   25 doors equipped<br>with 30,000 lb Pentalift levelers | SECURITY         | Fully fenced w/ guard shack                                                                               |
|                       |                                                                     | EQUIPMENT        | (2) 1000 kW 60Hz CAT generators                                                                           |
|                       |                                                                     |                  |                                                                                                           |