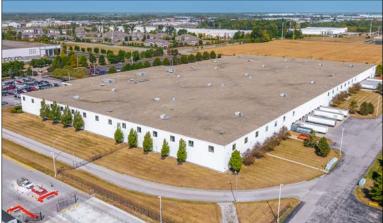

12 minute drive to FedEx Express World Hub

Situated within a premier industrial business park

6,600 amps of power & (2) 1000 kW 60Hz generators

Sustainably certified with IREM CSP

| BUILT                 | 1999                                                                | DRIVE-IN DOOR    | (4) 9' x 12' drive-in door                                                                                |
|-----------------------|---------------------------------------------------------------------|------------------|-----------------------------------------------------------------------------------------------------------|
| SITE                  | 33.2 acres                                                          | LIGHTING         | Warehouse: LED   Office: T-8                                                                              |
| OFFICE                | 105,000 SF   2-story                                                | POWER            | (2) 2,500 amp GE + (1) 1,600 amp GE                                                                       |
| CONSTRUCTION          | Tilt-up wall                                                        |                  | Office: 3 multi-zone roof HVAC units<br>Warehouse: 25 rooftop units (air)  <br>12 suspended heating units |
| SLAB                  | 7" concrete floors                                                  |                  |                                                                                                           |
| ROOF                  | 2022   Ballasted EPDM                                               |                  |                                                                                                           |
| COLUMN SPACING        | 42'8" x 42'8"   42'8" x 50' loading                                 | FIRE SUPPRESSION | ESFR   3/4" k-14   165 degree                                                                             |
| TRUCK COURT           | 140'   Concrete apron                                               | PARKING          | 704 auto spaces                                                                                           |
| LOADING<br>FACILITIES | Cross-dock   25 doors equipped<br>with 30,000 lb Pentalift levelers | SECURITY         | Fully fenced w/ guard shack                                                                               |
|                       |                                                                     | EQUIPMENT        | (2) 1000 kW 60Hz CAT generators                                                                           |
|                       |                                                                     |                  |                                                                                                           |