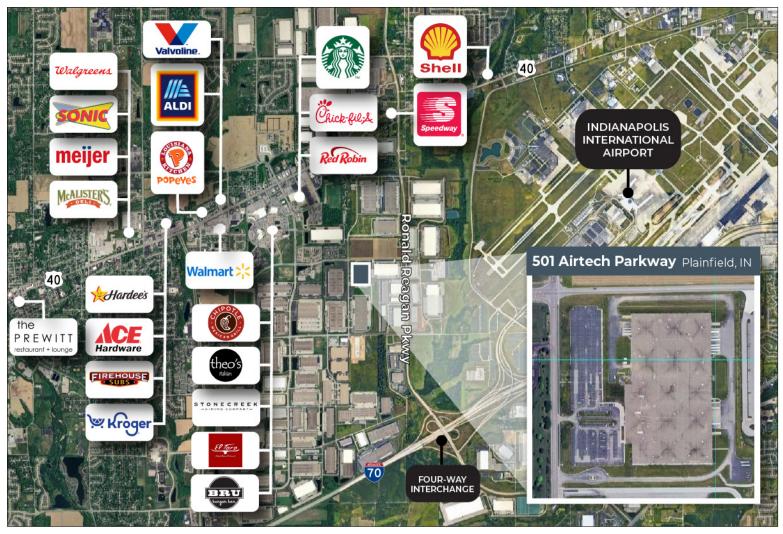

## LOCATION

# The Shops at Perry Crossing I-70 Indianapolis International Airport I-465 Zoning 1.1 miles 2 miles 3.6 miles 6.4 miles

**BELINDA FLORES** 

Senior Director, Asset Management