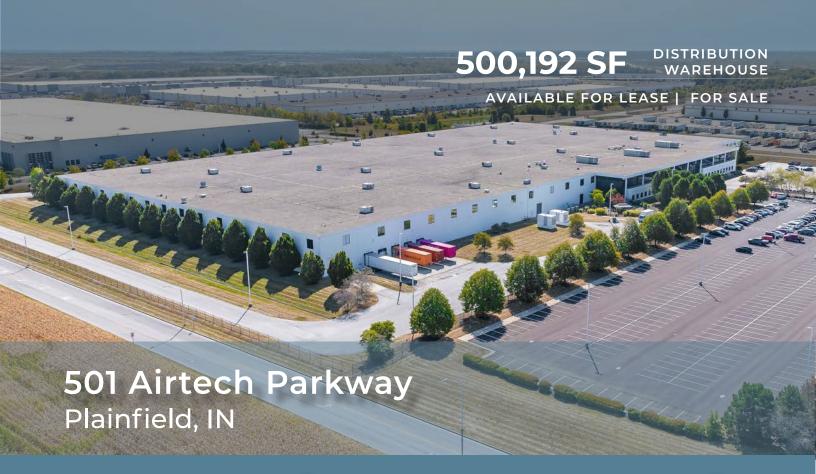

12 minute drive to FedEx Express World Hub

Situated within a premier industrial business park

6,600 amps of power & (2) 1000 kW 60Hz generators

Sustainably certified with IREM CSP

| BUILT                 | 1999                                                                | DRIVE-IN DOOR    | (4) 9' x 12' drive-in door                                                                                |
|-----------------------|---------------------------------------------------------------------|------------------|-----------------------------------------------------------------------------------------------------------|
| SITE                  | 33.2 acres                                                          | LIGHTING         | Warehouse: LED   Office: T-8                                                                              |
| OFFICE                | 105,000 SF   2-story                                                | POWER            | (2) 2,500 amp GE + (1) 1,600 amp GE                                                                       |
| CONSTRUCTION          | Tilt-up wall                                                        |                  | Office: 3 multi-zone roof HVAC units<br>Warehouse: 25 rooftop units (air)  <br>12 suspended heating units |
| SLAB                  | 7" concrete floors                                                  |                  |                                                                                                           |
| ROOF                  | 2022   Ballasted EPDM                                               |                  |                                                                                                           |
| COLUMN SPACING        | 42'8" x 42'8"   42'8" x 50' loading                                 | FIRE SUPPRESSION | ESFR   3/4" k-14   165 degree                                                                             |
| TRUCK COURT           | 140'   Concrete apron                                               | PARKING          | 704 auto spaces                                                                                           |
| LOADING<br>FACILITIES | Cross-dock   25 doors equipped<br>with 30,000 lb Pentalift levelers | SECURITY         | Fully fenced w/ guard shack                                                                               |
|                       |                                                                     | EQUIPMENT        | (2) 1000 kW 60Hz CAT generators                                                                           |
|                       |                                                                     |                  |                                                                                                           |