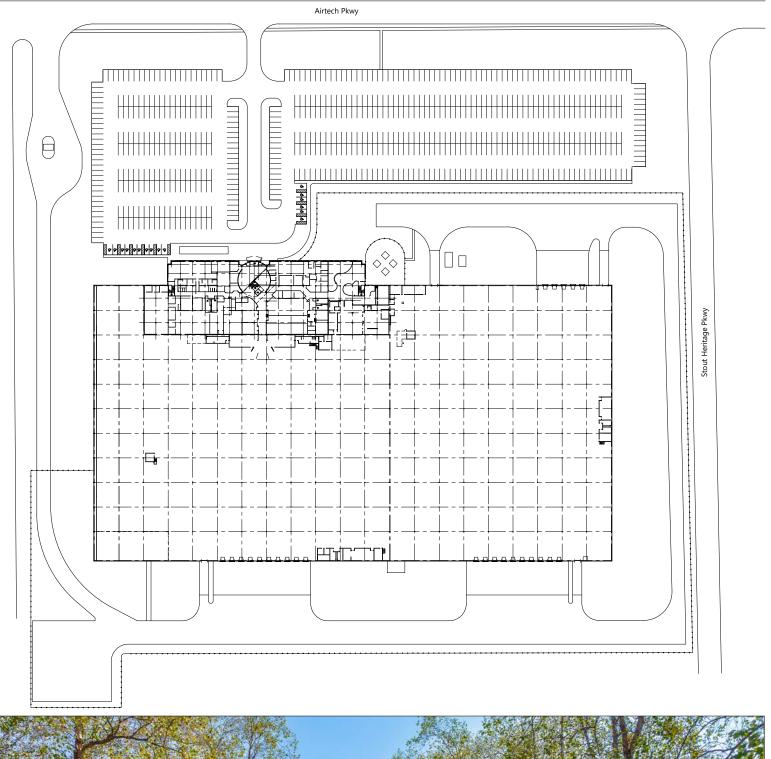

velers | SECURITY         | Fully fenced w/ guard shack                                                                               |
|                       |                                                                     | EQUIPMENT        | (2) 1000 kW 60Hz CAT generators                                                                           |
|                       |                                                                     |                  |                                                                                                           |





BRIAN BUSCHUK Senior Managing Director

317.810.7180 brian.buschuk@jll.com STEVE SCHWEGMAN, SIOR

Executive Managing Director Market Lead - Indianapolis

317.810.7185 steve.schwegman@jll.com

**BELINDA FLORES** 





### **AFRIALS**





# OFFICE



# Second Floor



## LOCATION



# The Shops at Perry Crossing I-70 Indianapolis International Airport I-465 Zoning 1.1 miles 2 miles 3.6 miles 6.4 miles







**BELINDA FLORES** 

Senior Director, Asset Management