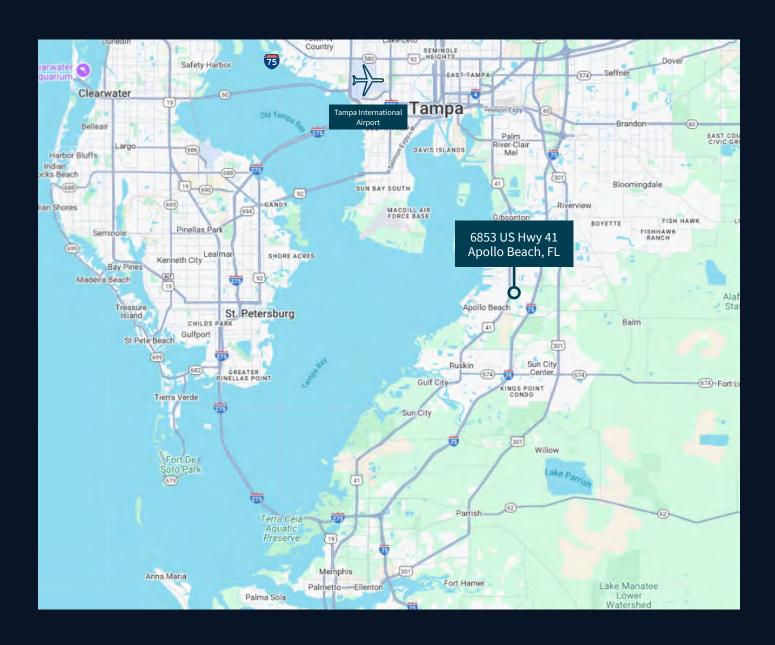

**JLL** SEE A BRIGHTER WAY

## For sublease

6853 US Hwy 41 Apollo Beach, FL 33572

22,800 SF of warehouse 0.94 AC of outdoor storage

## **Property Highlights**

- 22,800 SF of warehouse with 0.94 AC of outdoor storage
- Sublease Expiration: Februrary 2028
- Office size: ± 3,000 SF
- Loading: Nine (9) dock-high doors, one (1) ramp



- Clear height: 24'
- Power: 1,000a/480v 3p Heavy
- Conveniently located directly on Hwy 41 and 2 miles from I-75
- Situated halfway between Tampa and Bradenton city centers

Jones Lang LaSalle Brokerage Inc., a licensed real estate broker

## Location



## **Contact:**

Olivia Brock

Associate olivia.brock@jll.com +1 813 387 1320



Although information has been obtained from sources deemed reliable, JLL does not make any guarantees, warranties or representations, express or implied, as to the completeness or accuracy as to the information contained herein. Any projections, opinions, assumptions or estimates used are for example only. There may be differences between projected and actual results, and those differences may be material. JLL does not accept any liability for any loss or damage suffered by any party resulting from reliance on this information. If the recipient of this information has signed a confidentiality agreement with JLL regarding this matter, this information is subject to the terms of that agreement. ©2025 Jones Lan