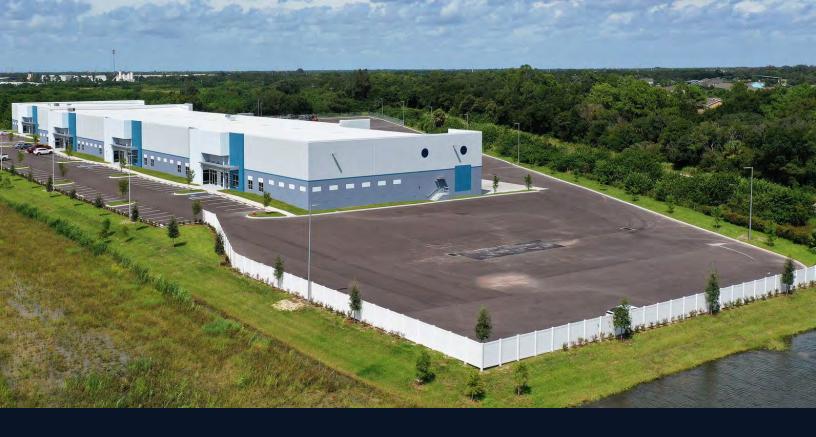

## For sublease

6853 US Hwy 41 Apollo Beach, FL 33572

22,800 SF of warehouse 0.94 AC of outdoor storage

## **Property Highlights**

- 22,800 SF of warehouse with 0.94 AC of outdoor storage
- Sublease Expiration: Februrary 2028
- Office size: ± 3,000 SF
- Loading: Nine (9) dock-high doors, one (1) ramp

- Clear height: 24'
- Power: 1,000a/480v 3p Heavy
- Conveniently located directly on Hwy 41 and 2 miles from I-75
- Situated halfway between Tampa and Bradenton city centers