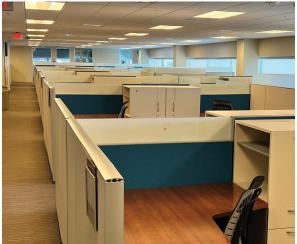

# For Sublease

67,572 SF Available



## **Property Highlights**

- 67,572 SF of open office space on the 6th and 7th floor
- Move in ready
- Building amenities include: covered parking, fitness center, cafeteria, sundry shop, dry cleaning, and on site management
- Located in Southfield's premier office district
- Sublease through 4/30/2026



### **Photos**









\*Interior renderings



#### Floor Plans

## 6th Floor | 33,786 SF Available

14 Offices & 235 Desks



### 7th Floor | 33,786 SF Available

5 Offices & 150 Desks



#### Contact

Dave MacDonald

+1 248 581 3333 dave.macdonald@jll.com Zach Resnick

+1 248 581 3263 zach.resnick@jll.com