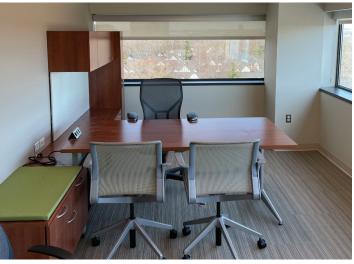

# For Sublease

67,572 SF Available



## **Property Highlights**

- 67,572 SF of open office space on the 6th and 7th floor
- Move in ready
- Building amenities include: covered parking, fitness center, cafeteria, sundry shop, dry cleaning, and on site management
- Located in Southfield's premier office district
- Sublease through 4/30/2026



### **Photos**









\*Interior renderings



#### Floor Plans

## 6th Floor | 33,786 SF Available

14 Offices & 235 Desks



### 7th Floor | 33,786 SF Available

5 Offices & 150 Desks



#### Contact

Dave MacDonald

+1 248 581 3333 dave.macdonald@jll.com Zach Resnick

+1 248 581 3263 zach.resnick@jll.com