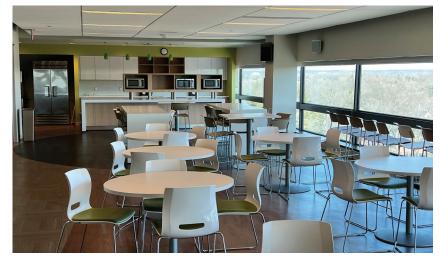

# For Sublease

67,572 SF Available



## **Property Highlights**

- 67,572 SF of open office space on the 6th and 7th floor
- Move in ready
- Building amenities include: covered parking, fitness center, cafeteria, sundry shop, dry cleaning, and on site management
- Located in Southfield's premier office district
- Sublease through 4/30/2026



### **Photos**









\*Interior renderings



#### Floor Plans

## 6th Floor | 33,786 SF Available

14 Offices & 235 Desks



### 7th Floor | 33,786 SF Available

5 Offices & 150 Desks



#### Contact

Dave MacDonald

+1 248 581 3333 dave.macdonald@jll.com Zach Resnick

+1 248 581 3263 zach.resnick@jll.com