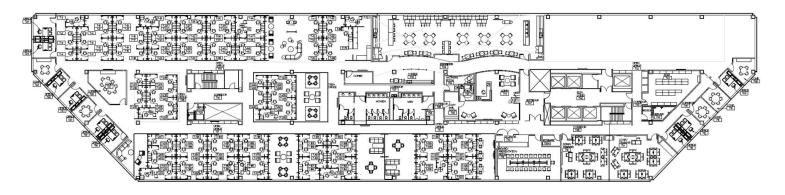

# For Sublease

67,572 SF Available



## **Property Highlights**

- 67,572 SF of open office space on the 6th and 7th floor
- Move in ready
- Building amenities include: covered parking, fitness center, cafeteria, sundry shop, dry cleaning, and on site management
- Located in Southfield's premier office district
- Sublease through 4/30/2026



### **Photos**









\*Interior renderings



#### Floor Plans

## 6th Floor | 33,786 SF Available

14 Offices & 235 Desks



### 7th Floor | 33,786 SF Available

5 Offices & 150 Desks



#### Contact

Dave MacDonald

+1 248 581 3333 dave.macdonald@jll.com Zach Resnick

+1 248 581 3263 zach.resnick@jll.com