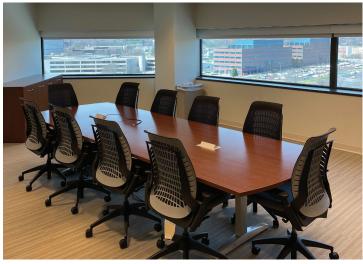

# For Sublease

67,572 SF Available



## **Property Highlights**

- 67,572 SF of open office space on the 6th and 7th floor
- Move in ready
- Building amenities include: covered parking, fitness center, cafeteria, sundry shop, dry cleaning, and on site management
- Located in Southfield's premier office district
- Sublease through 4/30/2026



### **Photos**









\*Interior renderings



#### Floor Plans

## 6th Floor | 33,786 SF Available

14 Offices & 235 Desks



### 7th Floor | 33,786 SF Available

5 Offices & 150 Desks



#### Contact

Dave MacDonald

+1 248 581 3333 dave.macdonald@jll.com Zach Resnick

+1 248 581 3263 zach.resnick@jll.com