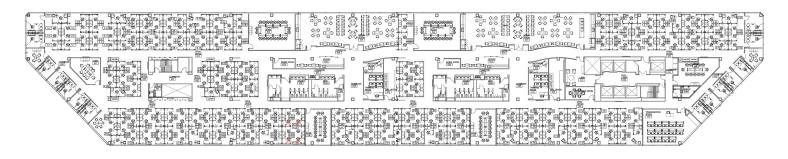

# For Sublease

67,572 SF Available



## **Property Highlights**

- 67,572 SF of open office space on the 6th and 7th floor
- Move in ready
- Building amenities include: covered parking, fitness center, cafeteria, sundry shop, dry cleaning, and on site management
- Located in Southfield's premier office district
- Sublease through 4/30/2026



### **Photos**









\*Interior renderings



#### Floor Plans

## 6th Floor | 33,786 SF Available

14 Offices & 235 Desks



### 7th Floor | 33,786 SF Available

5 Offices & 150 Desks



#### Contact

Dave MacDonald

+1 248 581 3333 dave.macdonald@jll.com Zach Resnick

+1 248 581 3263 zach.resnick@jll.com