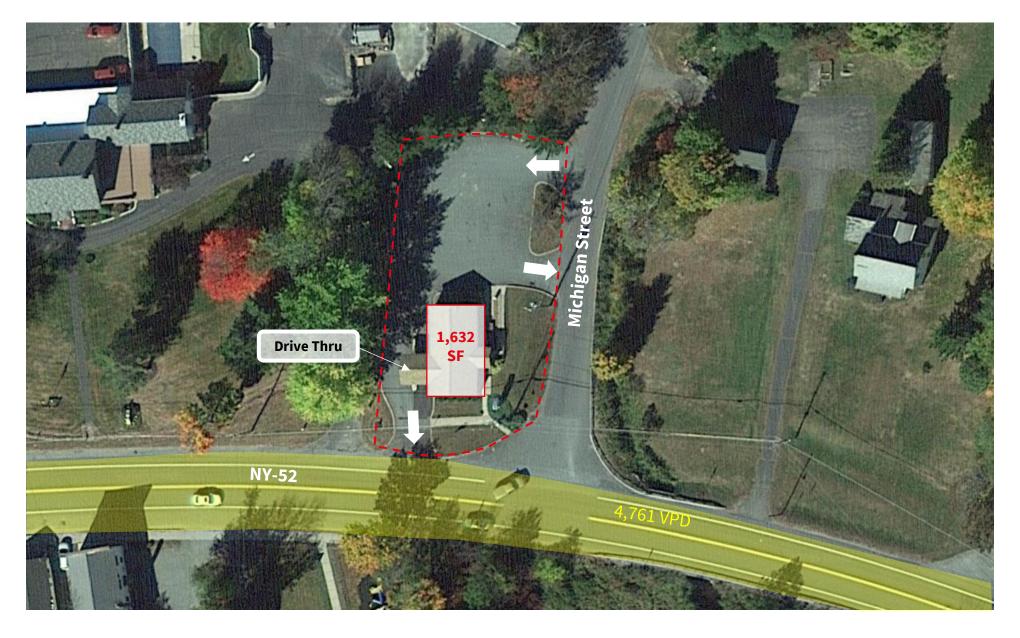

#### Site Aerial

### Retail Availability

- » Highly visible and located on the town's main road
- » Prime 1,632 SF retail with a drive-thru
- » 0.24 Acre property
- » 12 free surface parking spaces
- » Historically occupied by financial services tenant
- » Flexible B2 Zoning
- » Property to be delivered vacant
- » Sale Pricing: \$450,000
- » Taxes: \$9,124.94