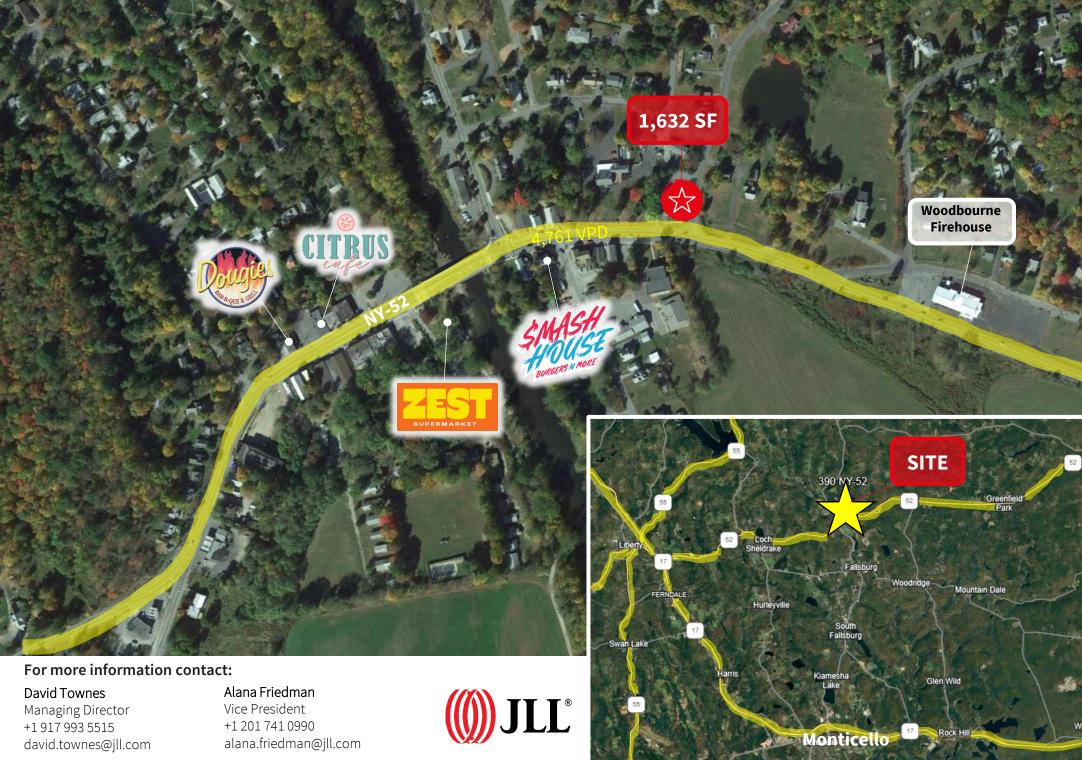

### **Property** Location

- Freestanding retail located in the Catskills region of Hudson Valley, NY
- » Located in Woodbourne, a hamlet within the town of Fallsburg in Sullivan County