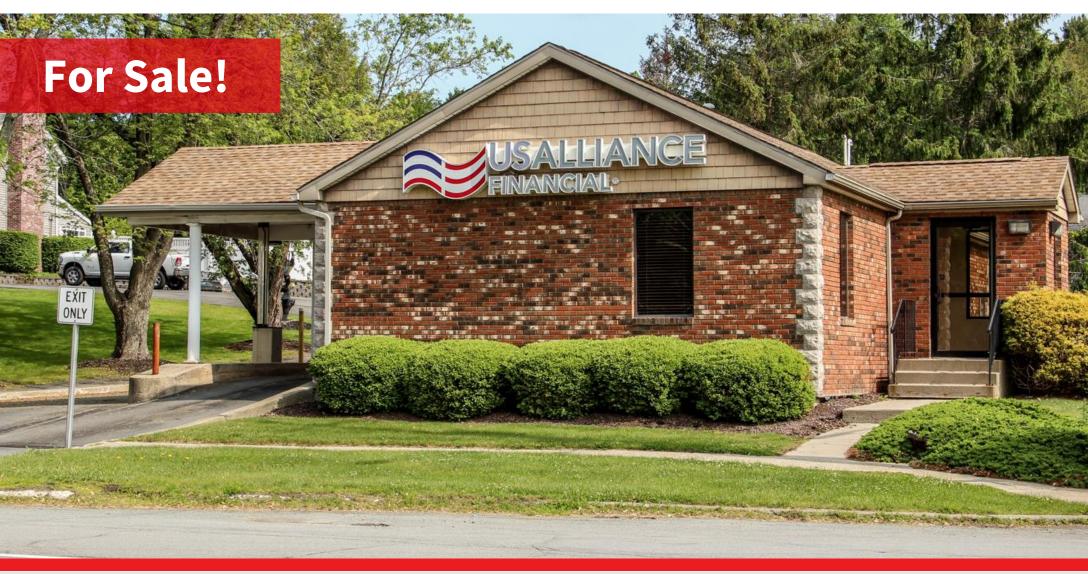

# **Retail Property for Sale in the Catskills**

390 NY-52, Woodbourne NY

#### 1,632 SF freestanding retail building with a drive thru

### Retail Availability

- » Highly visible and located on the town's main road
- » Prime 1,632 SF retail with a drive-thru
- » 0.24 Acre property
- » 12 free surface parking spaces
- » Historically occupied by financial services tenant
- » Flexible B2 Zoning
- » Property to be delivered vacant
- » Sale Pricing: \$450,000
- » Taxes: \$9,124.94