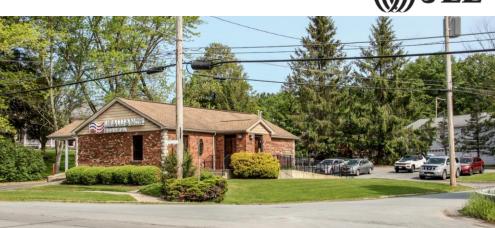

ale in the Catskills**

390 NY-52, Woodbourne NY



#### 1,632 SF freestanding retail building with a drive thru

#### **David Townes** Managing Director

+1 917 993 5515

Alana Friedman

Vice President +1 201 741 0990 david.townes@jll.com alana.friedman@jll.com



### **Property** Location

- Freestanding retail located in the Catskills region of Hudson Valley, NY
- » Located in Woodbourne, a hamlet within the town of Fallsburg in Sullivan County

### Retail Availability

- » Highly visible and located on the town's main road
- » Prime 1,632 SF retail with a drive-thru
- » 0.24 Acre property
- » 12 free surface parking spaces
- » Historically occupied by financial services tenant
- » Flexible B2 Zoning
- » Property to be delivered vacant
- » Sale Pricing: \$450,000
- » Taxes: \$9,124.94











#### Site Aerial





## Site Plan





**Michigan Road** 



#### Photos





Although information has been obtained from sources deemed reliable, JLL does not make any guarantees, warranties or representations, express or implied, as to the completeness or accuracy as to the information contained herein. Any projections, opinions, assumptions or estimates used are for example only. There may be differences between projected and actual results, and those differences may be material. JLL does not accept any liability for any loss or damage suffered by any party resulting from reliance on this information. If the recipient of this information has signed a confidentiality agreement with JLL regarding this matter, this information is subject to the terms of that agreement. ©2023. Jo