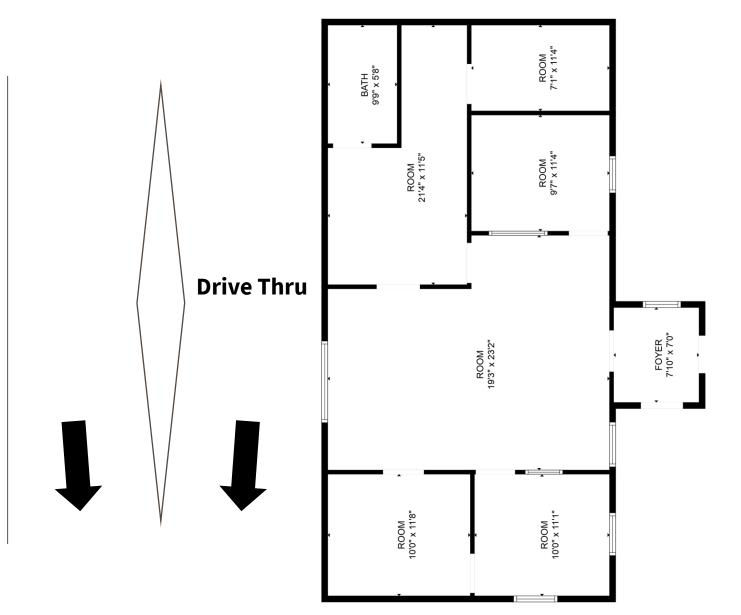

#### 1,632 SF freestanding retail building with a drive thru

#### **David Townes** Managing Director

+1 917 993 5515

Alana Friedman

Vice President +1 201 741 0990 david.townes@jll.com alana.friedman@jll.com



### **Property** Location

- Freestanding retail located in the Catskills region of Hudson Valley, NY
- » Located in Woodbourne, a hamlet within the town of Fallsburg in Sullivan County

### Retail Availability

- » Highly visible and located on the town's main road
- » Prime 1,632 SF retail with a drive-thru
- » 0.24 Acre property
- » 12 free surface parking spaces
- » Historically occupied by financial services tenant
- » Flexible B2 Zoning
- » Property to be delivered vacant
- » Sale Pricing: \$450,000
- » Taxes: \$9,124.94











#### Site Aerial





## Site Plan





**Michigan Road** 



#### Photos





Although information has been obtained from sources deemed reliable, JLL does not make any guarantees, warranties or representations, express or implied, as to the completeness or accuracy as to the information contained herein. Any projections, opinions, assumptions or estimates used are for example only. There may be differences between projected and actual results, and those differences may be material. JLL does not accept any liability for any loss or damage suffered by any party resulting from reliance on this information. If the recipient of this information has signed a confidentiality agreement with JLL regarding this matter, this information is subject to the terms of that agreement. ©2023. Jones Lang LaSalle IP, Inc. All rights reserved.