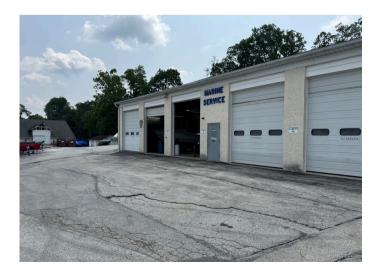

## Property Highlights

- 5 acres development opportunity
- 756' road frontage commercial
- East Whiteland Township
- Existing building includes:
  - 27,800 SF dealership (8,200 SF 2<sup>nd</sup> floor office)
  - 6,000 SF high bay service shop
  - 2,200 SF storage building

## Sale Price: \$5,500,000

Permitted uses include retail, brewpub, daycare, office, medical office, garden center, veterinarian, auto sales & service, assisted living and hospital