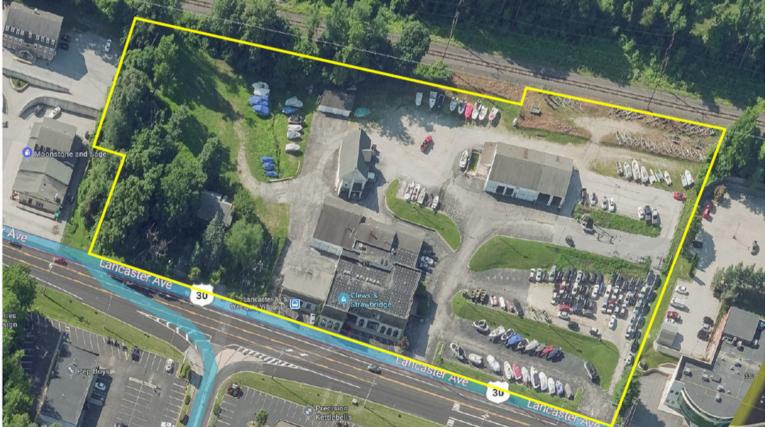

## Property Highlights

- 5 acres development opportunity
- 756' road frontage commercial
- East Whiteland Township
- Existing building includes:
  - 27,800 SF dealership (8,200 SF 2<sup>nd</sup> floor office)
  - 6,000 SF high bay service shop
  - 2,200 SF storage building

## Sale Price: \$5,500,000

Permitted uses include retail, brewpub, daycare, office, medical office, garden center, veterinarian, auto sales & service, assisted living and hospital