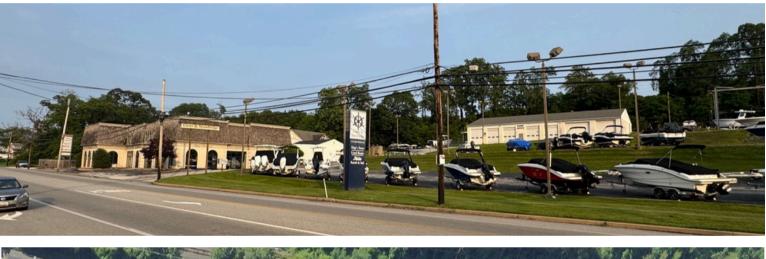

## Property Highlights

- 5 acres development opportunity
- 756' road frontage commercial
- East Whiteland Township
- Existing building includes:
  - 27,800 SF dealership (8,200 SF 2<sup>nd</sup> floor office)
  - 6,000 SF high bay service shop
  - 2,200 SF storage building

## Sale Price: \$5,500,000

Permitted uses include retail, brewpub, daycare, office, medical office, garden center, veterinarian, auto sales & service, assisted living and hospital