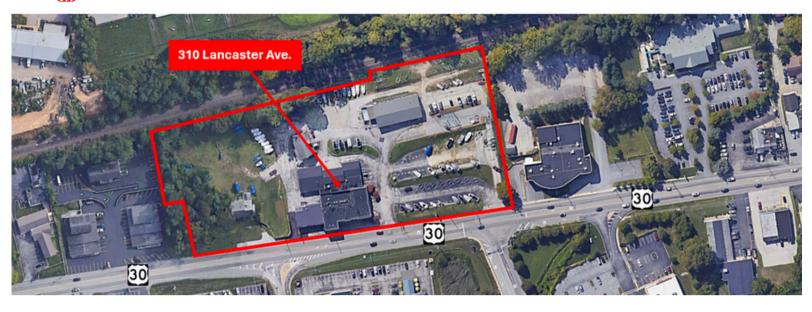

**JLL** SEE A BRIGHTER WAY

310 Lancaster Ave. Malvern, PA

## Property Highlights

- 5 acres development opportunity
- 756' road frontage commercial
- East Whiteland Township
- Existing building includes:
  - 27,800 SF dealership (8,200 SF 2<sup>nd</sup> floor office)
  - 6,000 SF high bay service shop
  - 2,200 SF storage building