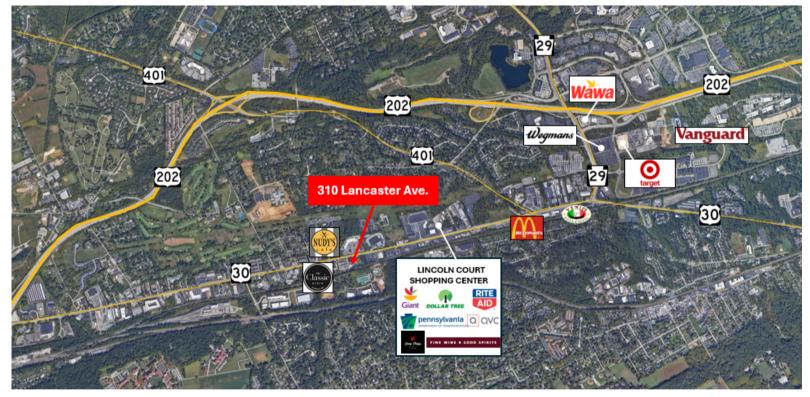

**JLL** SEE A BRIGHTER WAY

310 Lancaster Ave. Malvern, PA

## Property Highlights

- 5 acres development opportunity
- 756' road frontage commercial
- East Whiteland Township
- Existing building includes:
  - 27,800 SF dealership (8,200 SF 2<sup>nd</sup> floor office)
  - 6,000 SF high bay service shop
  - 2,200 SF storage building