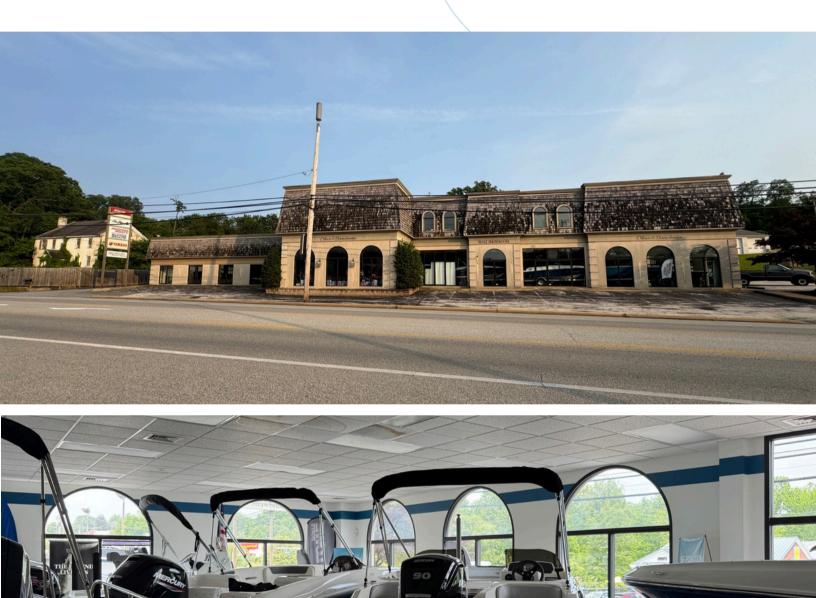

**JLL** SEE A BRIGHTER WAY

310 Lancaster Ave. Malvern, PA

## Property Highlights

- 5 acres development opportunity
- 756' road frontage commercial
- East Whiteland Township
- Existing building includes:
  - 27,800 SF dealership (8,200 SF 2<sup>nd</sup> floor office)
  - 6,000 SF high bay service shop
  - 2,200 SF storage building

## Sale Price: \$5,500,000

Permitted uses include retail, brewpub, daycare, office, medical office, garden center, veterinarian, auto sales & service, assisted living and hospital