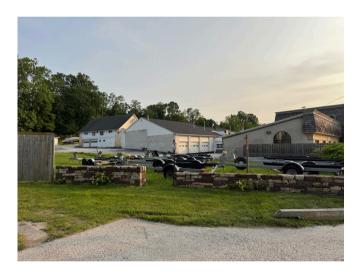

## Property Highlights

- 5 acres development opportunity
- 756' road frontage commercial
- East Whiteland Township
- Existing building includes:
  - 27,800 SF dealership (8,200 SF 2<sup>nd</sup> floor office)
  - 6,000 SF high bay service shop
  - 2,200 SF storage building

## Sale Price: \$5,500,000

Permitted uses include retail, brewpub, daycare, office, medical office, garden center, veterinarian, auto sales & service, assisted living and hospital