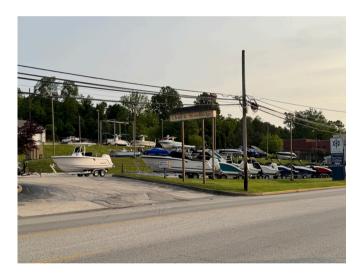

## Property Highlights

- 5 acres development opportunity
- 756' road frontage commercial
- East Whiteland Township
- Existing building includes:
  - 27,800 SF dealership (8,200 SF 2<sup>nd</sup> floor office)
  - 6,000 SF high bay service shop
  - 2,200 SF storage building

## Sale Price: \$5,500,000

Permitted uses include retail, brewpub, daycare, office, medical office, garden center, veterinarian, auto sales & service, assisted living and hospital