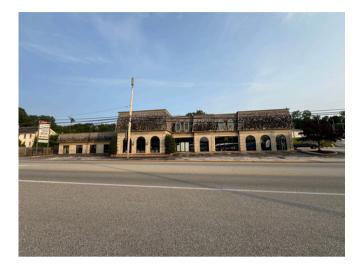

**JLL** SEE A BRIGHTER WAY

310 Lancaster Ave. Malvern, PA

## Property Highlights

- 5 acres development opportunity
- 756' road frontage commercial
- East Whiteland Township
- Existing building includes:
  - 27,800 SF dealership (8,200 SF 2<sup>nd</sup> floor office)
  - 6,000 SF high bay service shop
  - 2,200 SF storage building

## Sale Price: \$5,500,000

Permitted uses include retail, brewpub, daycare, office, medical office, garden center, veterinarian, auto sales & service, assisted living and hospital