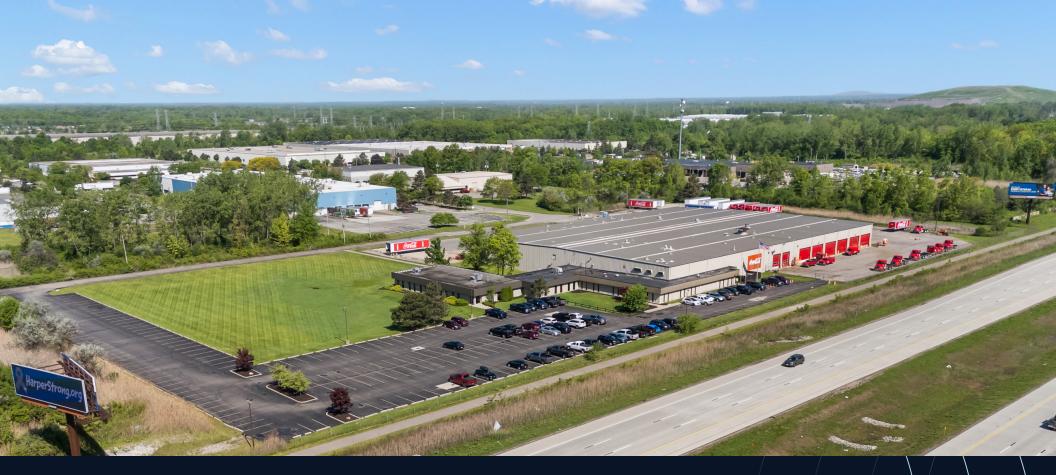

# **(D)** JLL For Sale

99,261 SF Distribution Facility 100 Coca-Cola Dr. | Belleville, Michigan

#### 100 Coca-Cola Dr. / Belleville

## Property specifications

- ~20,000 SF office area
- Two-bay repair garage
- Drive-thru capability
- Floor drains
- 1,000' frontage on I-275
- Large lot allows for potential expansion
- Current owner relocating to larger facility

| Size           | 99,261 s.f.                                        |
|----------------|----------------------------------------------------|
| Land Area      | 16.71 Acres                                        |
| Built          | 1982                                               |
| Taxes          | \$65,633.26 Summer 2024<br>\$29,652.25 Winter 2024 |
| Column Spacing | 50' x 50'                                          |