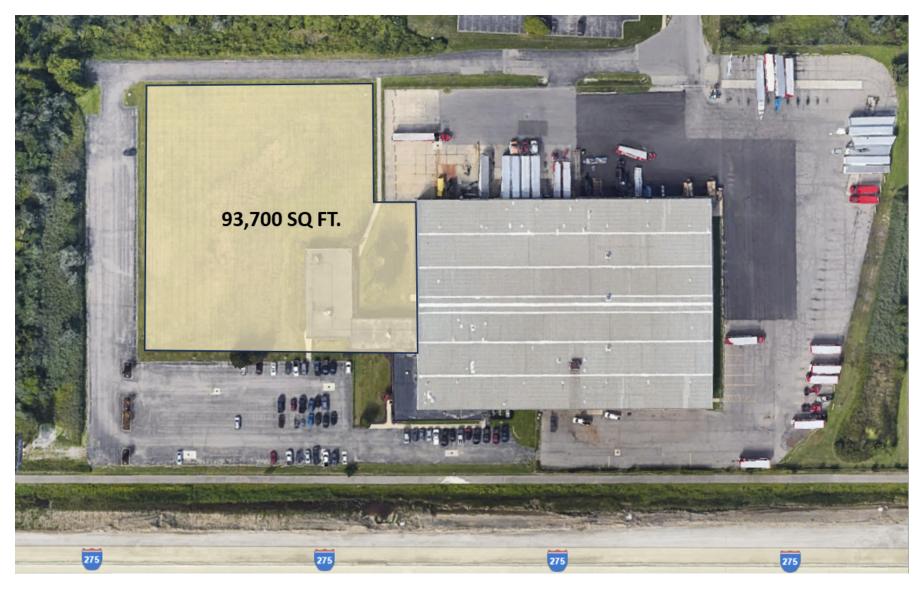

## Property specifications

- ~20,000 SF office area
- Two-bay repair garage
- Drive-thru capability
- Floor drains
- 1,000' frontage on I-275
- Large lot allows for potential expansion
- Current owner relocating to larger facility

| Size           | 99,261 s.f.                                        |
|----------------|----------------------------------------------------|
| Land Area      | 16.71 Acres                                        |
| Built          | 1982                                               |
| Taxes          | \$65,633.26 Summer 2024<br>\$29,652.25 Winter 2024 |
| Column Spacing | 50' x 50'                                          |

## Conceptual expansion

\*subject to buyers due diligence and review by licensed architect and/or civil engineer