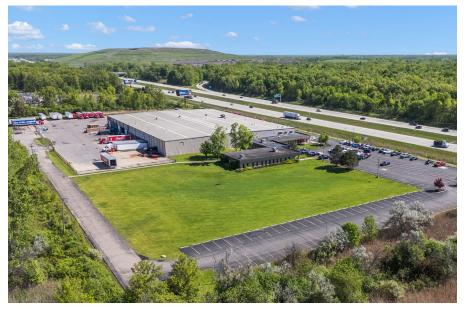

# **(D)** JLL For Sale

99,261 SF Distribution Facility 100 Coca-Cola Dr. | Belleville, Michigan

# Property photos

©2025 Jones Lang LaSalle Brokerage, Inc. All rights reserved.