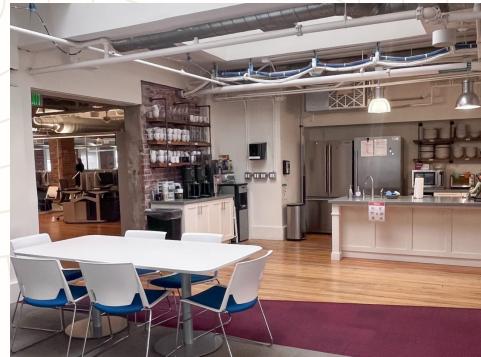

## Highlights

Move-in ready sublease!
Available immediately

Mix of open space and private offices

## SWEET LIKE SUGAR

Step back in time at the historic Sugar Building, a testament to Denver's industrial heritage and architectural innovation. Originally constructed to house the Great Western Sugar Company, this landmark seamlessly blends functionality with style, featuring a buff brick office front and a darker brick warehouse rear. A true gem of the city, it even boasts one of the few operating Otis birdcage elevators in the western United States, offering visitors a unique glimpse into the past.