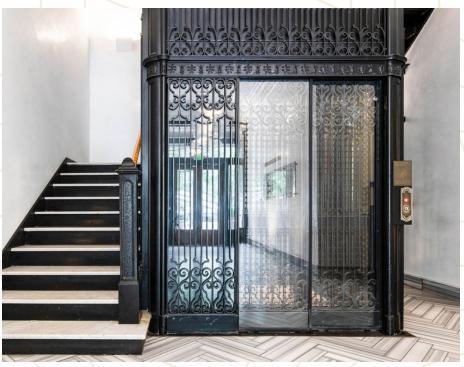

## SWEET LIKE SUGAR

Step back in time at the historic Sugar Building, a testament to Denver's industrial heritage and architectural innovation. Originally constructed to house the Great Western Sugar Company, this landmark seamlessly blends functionality with style, featuring a buff brick office front and a darker brick warehouse rear. A true gem of the city, it even boasts one of the few operating Otis birdcage elevators in the western United States, offering visitors a unique glimpse into the past.