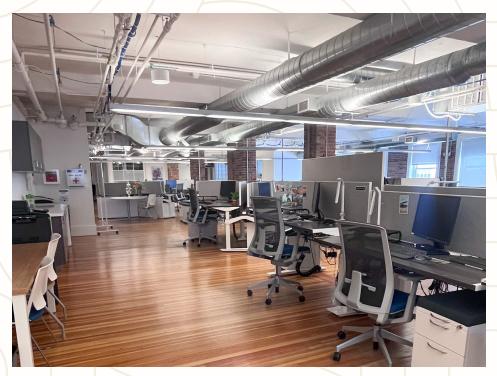

## Highlights

Move-in ready sublease!
Available immediately

Mix of open space and private offices

### 1530 16th Street - Sugar Building

Rate: Negotiable

Size:

Floor 6: 10,825 RSF

Term: Through October 31, 2026

FF&E: Available -Plug & Play

Sublease