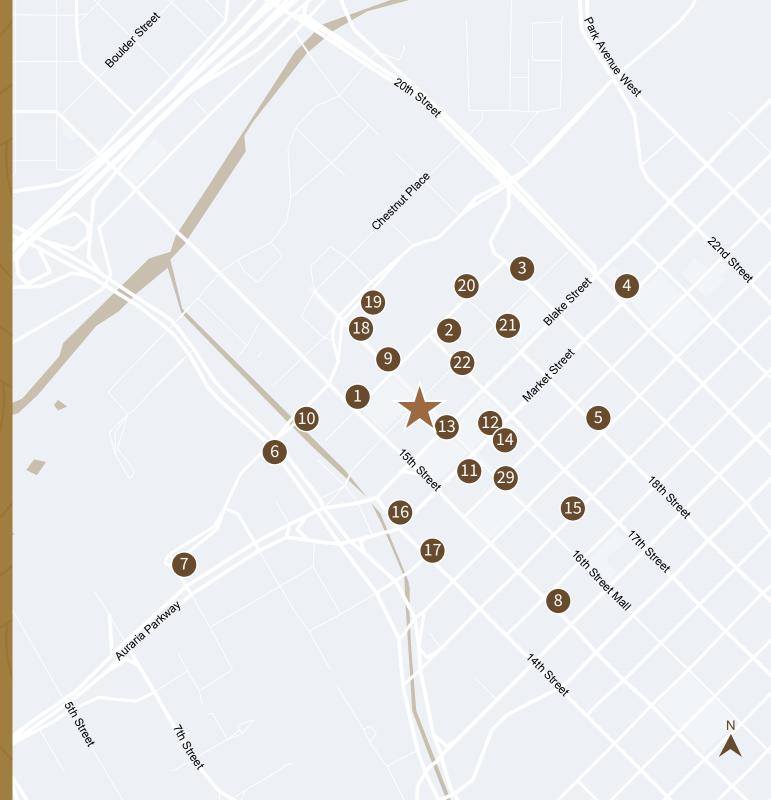

#### Restaurants and Retail

- 1. Fogo de Chão Brazilian Steakhouse
- JINYA Ramen Bar
- 3. Tom's Watch Ba
- 4. Viewhouse Ballpark
- 5. Holey Moley Golf Club
- The Cheesecake Factory
- 7. Brooklyn's At Ball Arena
- 8. Sam's No. 3
- 9. Thirsty Lion
- 10. Coohills
- 11. STK Steakhouse
- 12. Milk lea People
- 13. ChoLor
- 14. The Delectable Egg
- 15. Skyline Beer Garden
- 16. Rhein Haus
- 17. Tamay
- 18. Tavernetta
- 19. Tupelo Honey Southern Kitchen & Bar
- 20. Rodizio Grill Brazilian Steakhouse
- 21. Denver Milk Market
- 22. Jax Fish House & Oyster Ba