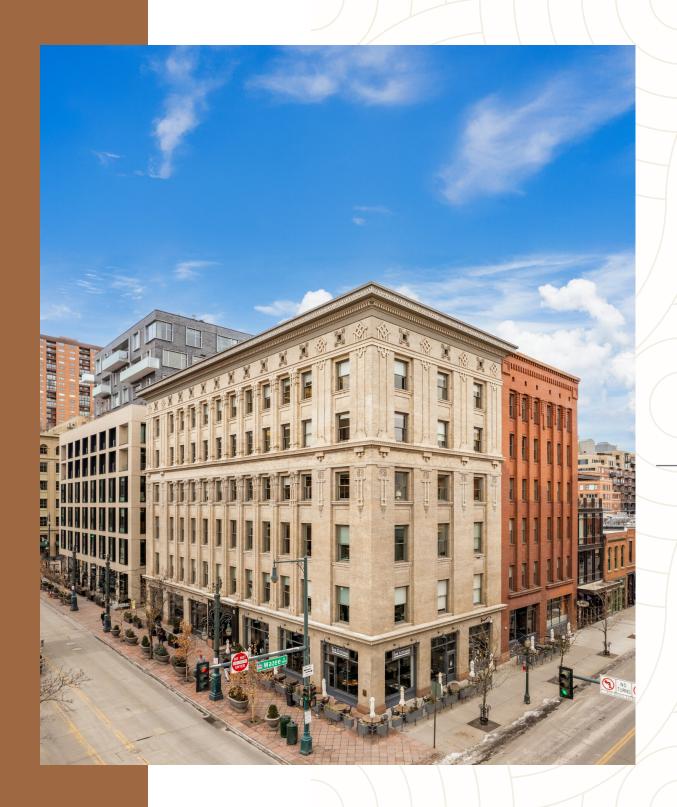

## Sugar Building 1530 16TH STREET

**FOR SUBLEASE** 

## SWEET LIKE SUGAR

Step back in time at the historic Sugar Building, a testament to Denver's industrial heritage and architectural innovation. Originally constructed to house the Great Western Sugar Company, this landmark seamlessly blends functionality with style, featuring a buff brick office front and a darker brick warehouse rear. A true gem of the city, it even boasts one of the few operating Otis birdcage elevators in the western United States, offering visitors a unique glimpse into the past.