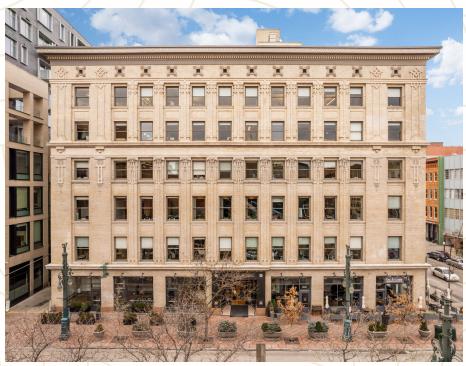

## SWEET LIKE SUGAR

Step back in time at the historic Sugar Building, a testament to Denver's industrial heritage and architectural innovation. Originally constructed to house the Great Western Sugar Company, this landmark seamlessly blends functionality with style, featuring a buff brick office front and a darker brick warehouse rear. A true gem of the city, it even boasts one of the few operating Otis birdcage elevators in the western United States, offering visitors a unique glimpse into the past.