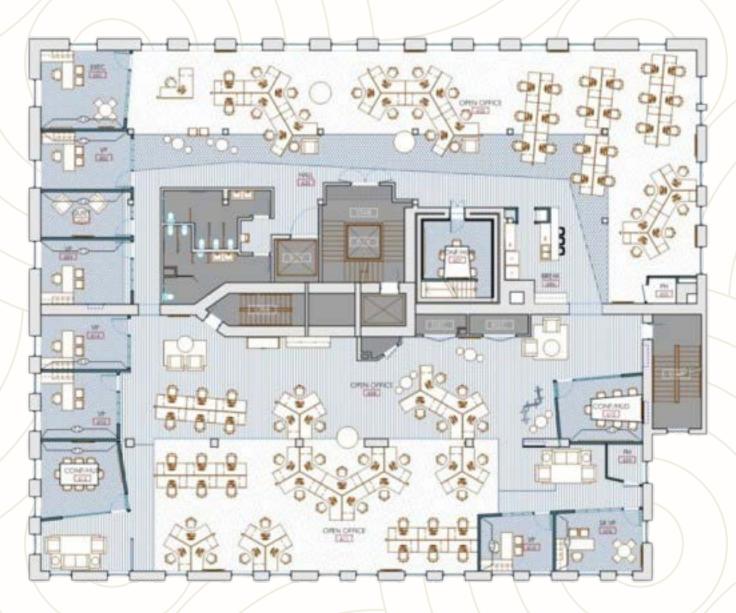

ghts





Move-in ready sublease!
Available immediately

Mix of open space and private offices









## SWEET LIKE SUGAR

Step back in time at the historic Sugar Building, a testament to Denver's industrial heritage and architectural innovation. Originally constructed to house the Great Western Sugar Company, this landmark seamlessly blends functionality with style, featuring a buff brick office front and a darker brick warehouse rear. A true gem of the city, it even boasts one of the few operating Otis birdcage elevators in the western United States, offering visitors a unique glimpse into the past.

### 1530 16th Street - Sugar Building



Rate: Negotiable



Size:

Floor 6: 10,825 RSF



Term: Through October 31, 2026



FF&E: Available -Plug & Play

Sublease









## FLOOR PLAN



Floor 6 - 10,825 RSF

# AREA AMENITIES

#### Restaurants and Retail

- 1. Fogo de Chão Brazilian Steakhouse
- JINYA Ramen Bar
- 3. Tom's Watch Ba
- 4. Viewhouse Ballpark
- 5. Holey Moley Golf Club
- The Cheesecake Factory
- 7. Brooklyn's At Ball Arena
- 8. Sam's No. 3
- 9. Thirsty Lion
- 10. Coohills
- 11. STK Steakhouse
- 12. Milk lea People
- 13. ChoLor
- 14. The Delectable Egg
- 15. Skyline Beer Garden
- 16. Rhein Haus
- 17. Tamay
- 18. Tavernetta
- 19. Tupelo Honey Southern Kitchen & Bar
- 20. Rodizio Grill Brazilian Steakhouse
- 21. Denver Milk Market
- 22. Jax Fish House & Oyster Ba





# Sugar Building 1530 16TH STREET

### For more information, please contact:

Janessa Biller +1 303 260 6532 Janessa Biller@ill.com Dan McGowan +1 303 390 5234 Dan.McGowan@jll.com

Although informa