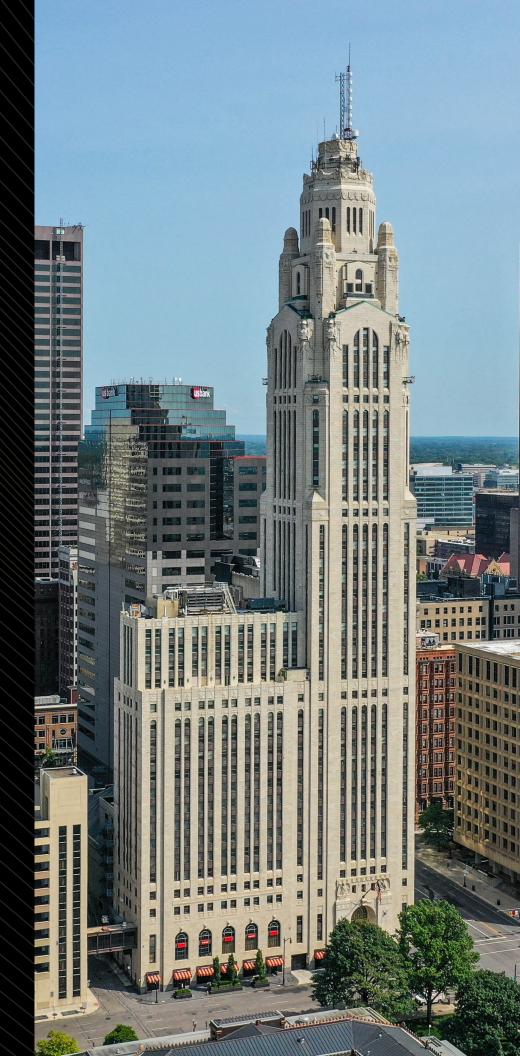

## WELCOME TO THE HISTORIC LEVEQUE TOWER

Built in 1927, the 47-story LeVeque Tower is the centerpiece of the Columbus, Ohio skyline. Located in the heart of downtown, 50 W Broad's Art Deco architecture, ornate design, and historic significance make this skyscraper an icon. Today, LeVeque tower is home to residential, hotel, retail, and of course, Class A office space. Schedule a tour today to explore this rare opportunity.