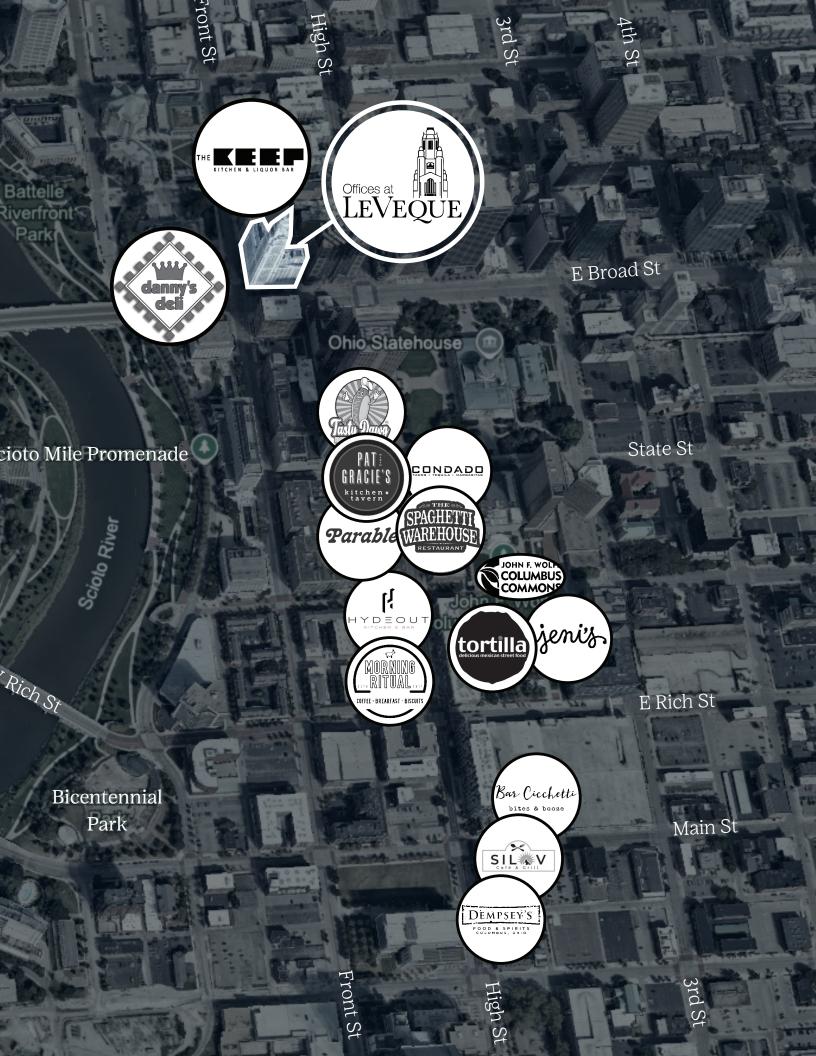

## **FEATURES**

2,139 SF on the 11th floor

24/7 on-site security

Walkable downtown amenities including adjacent Palace Theatre

The Keep restaurant and Starbucks on-site

Valet parking service and attached garage