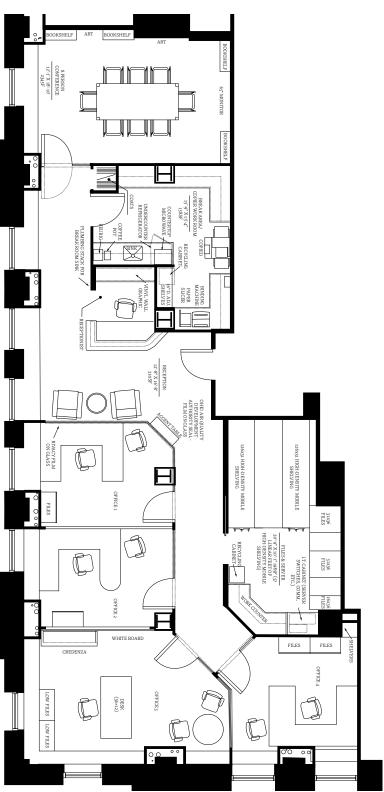

OME TO THE HISTORIC LEVEQUE TOWER

Built in 1927, the 47-story LeVeque Tower is the centerpiece of the Columbus, Ohio skyline. Located in the heart of downtown, 50 W Broad's Art Deco architecture, ornate design, and historic significance make this skyscraper an icon. Today, LeVeque tower is home to residential, hotel, retail, and of course, Class A office space. Schedule a tour today to explore this rare opportunity.

## **FEATURES**



2,139 SF on the 11th floor



24/7 on-site security



Walkable downtown amenities including adjacent Palace Theatre



The Keep restaurant and Starbucks on-site



Valet parking service and attached garage



On-site Hotel LeVeque, Autograph
Collection by Marriot offers 149 rooms







## SUITE 1118 | 2,139 SF

- 4 offices
- Conference room
- Break room

















## CONTACT

ANDY DUTCHER, SIOR + 1 614 460 4403 + 1 614 425 2959 andrew.dutcher@jll.com

**JOEY LAMB** + 1 614 460 4412 + 1 614 506 9147 joey.lamb@jll.com



n obtained from sources deemed reliable, JLL does not make any guarantees, warranties or representations, express or implied, uracy as to the information contained herein. Any projections, opinions, assumptions or estimates used are for example only. ween projected and actual results, and those differences may be material. JLL does not accept any liability for any loss or damage g from reliance on this information. If the recipient of this information has signed a confidentiality agreement with JLL regarding is subject to the terms of that agreement. ©2025 Jones Lang LaSalle Brokerage, Inc. All rights reserved.