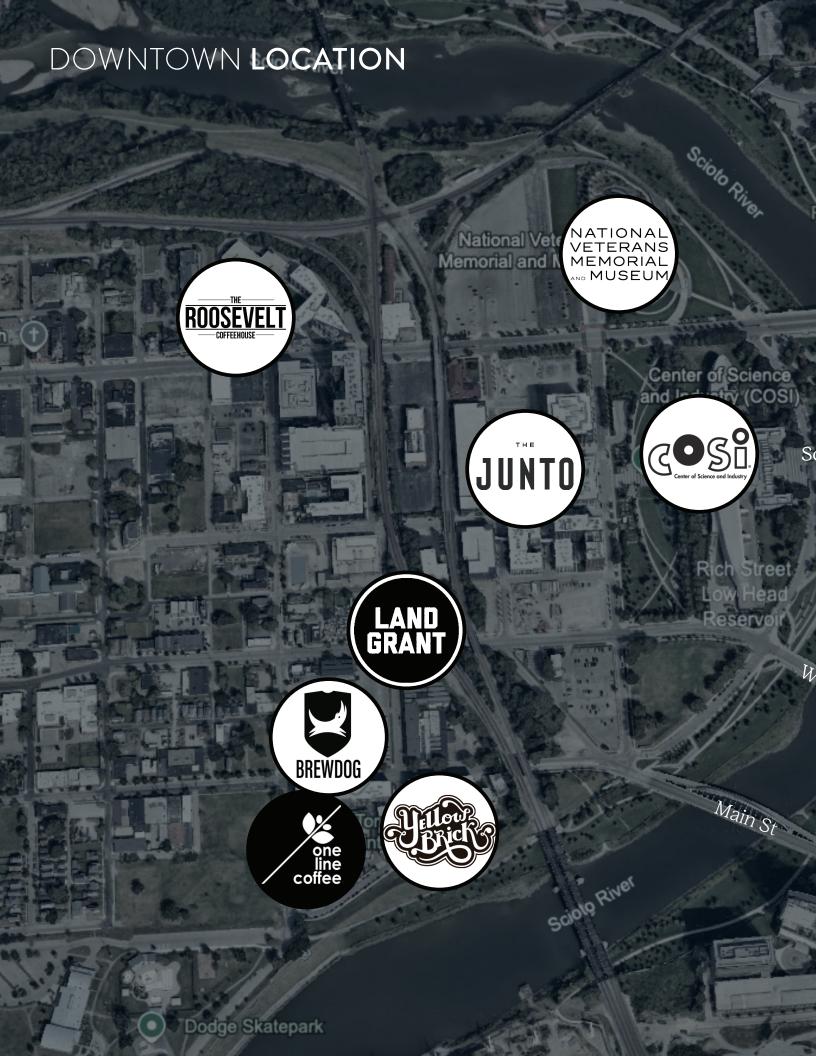

## **FEATURES**

2,139 SF on the 11th floor

24/7 on-site security

Walkable downtown amenities including adjacent Palace Theatre

The Keep restaurant and Starbucks on-site

Valet parking service and attached garage