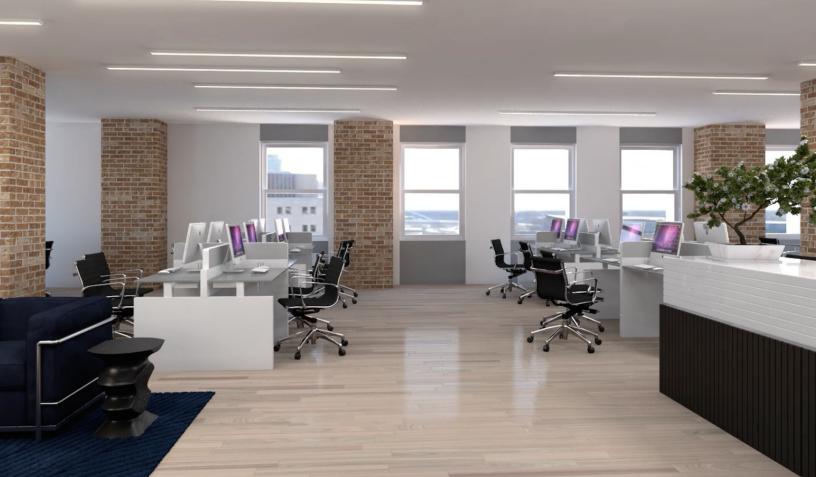

THE HISTORIC LEVEQUE TOWER

Built in 1927, the 47-story LeVeque Tower is the centerpiece of the Columbus, Ohio skyline. Located in the heart of downtown, 50 W Broad's Art Deco architecture, ornate design, and historic significance make this skyscraper an icon. Today, LeVeque tower is home to residential, hotel, retail, and of course, Class A office space. Schedule a tour today to explore this rare opportunity.

## **FEATURES**



2,139 SF on the 11th floor



24/7 on-site security



Walkable downtown amenities including adjacent Palace Theatre



The Keep restaurant and Starbucks on-site



Valet parking service and attached garage



On-site Hotel LeVeque, Autograph
Collection by Marriot offers 149 rooms







## SUITE 1118 | 2,139 SF

- 4 offices
- Conference room
- Break room

















## CONTACT

ANDY DUTCHER, SIOR + 1 614 460 4403 + 1 614 425 2959 andrew.dutcher@jll.com

**JOEY LAMB** + 1 614 460 4412 + 1 614 506 9147 joey.lamb@jll.com



n obtained from sources deemed reliable, JLL does not make any guarantees, warranties or representations, express or implied, uracy as to the information contained herein. Any projections, opinions, assumptions or estimates used are for example only. ween projected and actual results, and those differences may be material. JLL does not accept any liability for any loss or damage g from reliance on this information. If the recipient of this information has signed a confidentiality agreement with JLL regarding is subject to the terms of that agreement. ©2025 Jones Lang LaSalle Brokerage, Inc. All rights reserved.