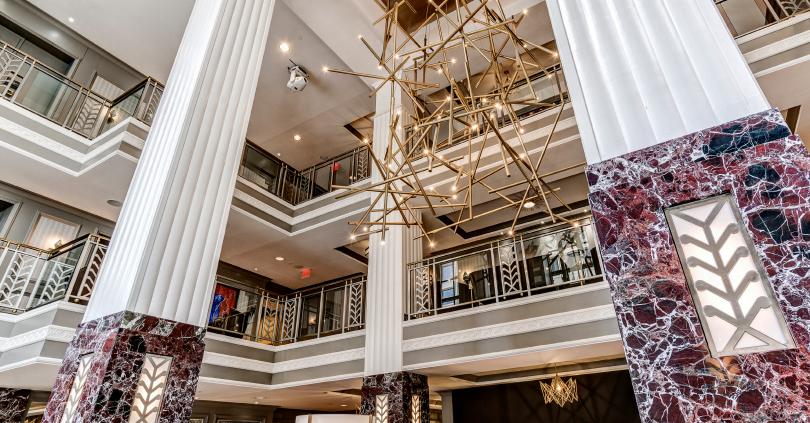

## WELCOME TO THE HISTORIC LEVEQUE TOWER

Built in 1927, the 47-story LeVeque Tower is the centerpiece of the Columbus, Ohio skyline. Located in the heart of downtown, 50 W Broad's Art Deco architecture, ornate design, and historic significance make this skyscraper an icon. Today, LeVeque tower is home to residential, hotel, retail, and of course, Class A office space. Schedule a tour today to explore this rare opportunity.