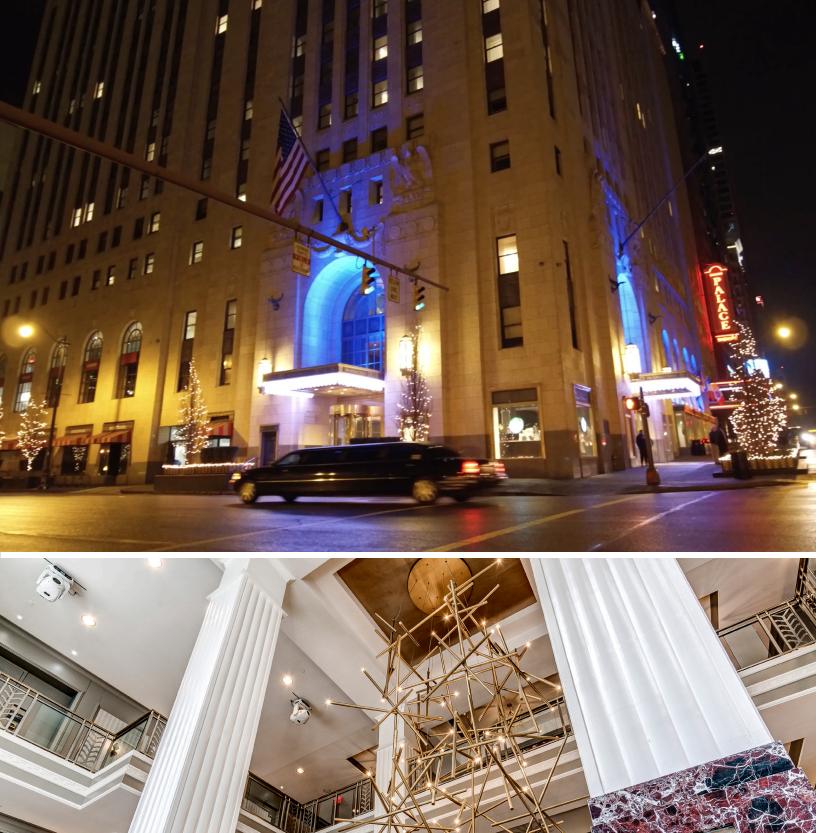

## **FEATURES**

2,139 SF on the 11th floor

24/7 on-site security

Walkable downtown amenities including adjacent Palace Theatre

The Keep restaurant and Starbucks on-site

Valet parking service and attached garage

On-site Hotel LeVeque, Autograph
Collection by Marriot offers 149 rooms