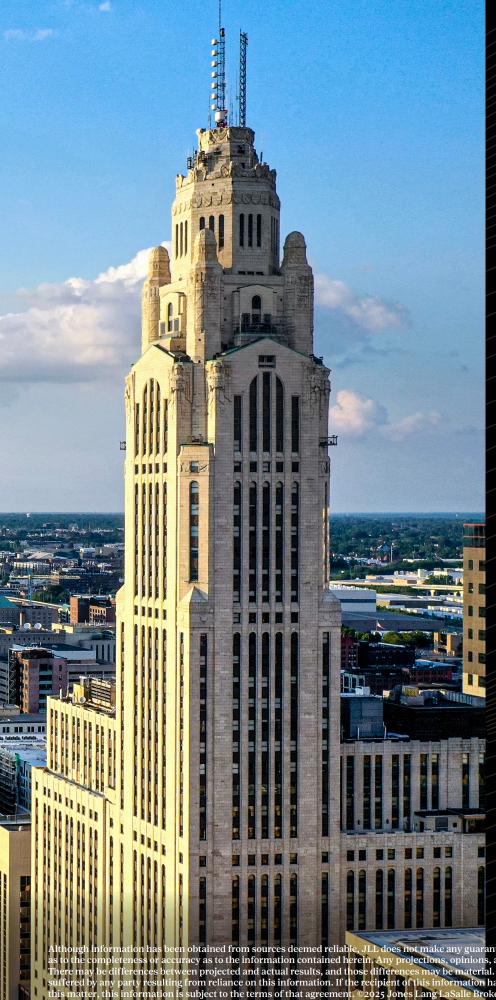

## WELCOME TO THE HISTORIC LEVEQUE TOWER

Built in 1927, the 47-story LeVeque Tower is the centerpiece of the Columbus, Ohio skyline. Located in the heart of downtown, 50 W Broad's Art Deco architecture, ornate design, and historic significance make this skyscraper an icon. Today, LeVeque tower is home to residential, hotel, retail, and of course, Class A office space. Schedule a tour today to explore this rare opportunity.