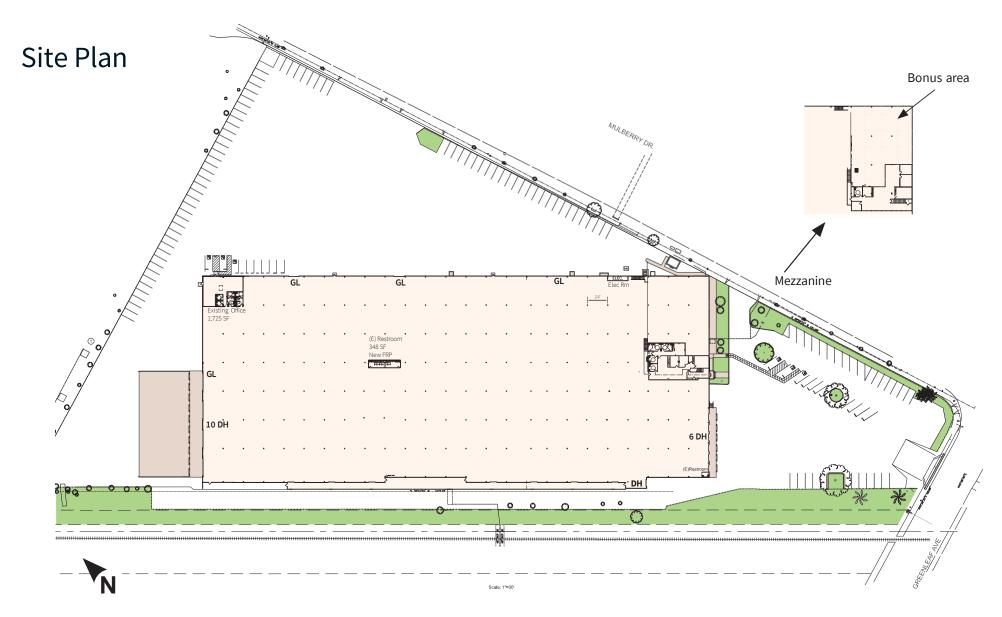

## **Building Highlights**

153,080 SF freestanding distribution building on 7.6 Acres

- 7,712 SF of office
- Large yard with ample trailer/equipment storage
- 2 secured loading areas
- 17 dock-high loading doors
- 4 ground-level loading doors
- Power expandable to 3,200 amps, 277/480 volts
- 20' warehouse clearance
- Divisible building
- Rail service possible
- Asking Rate: \$0.95 NNN
- Operating Expenses: \$0.30/SF