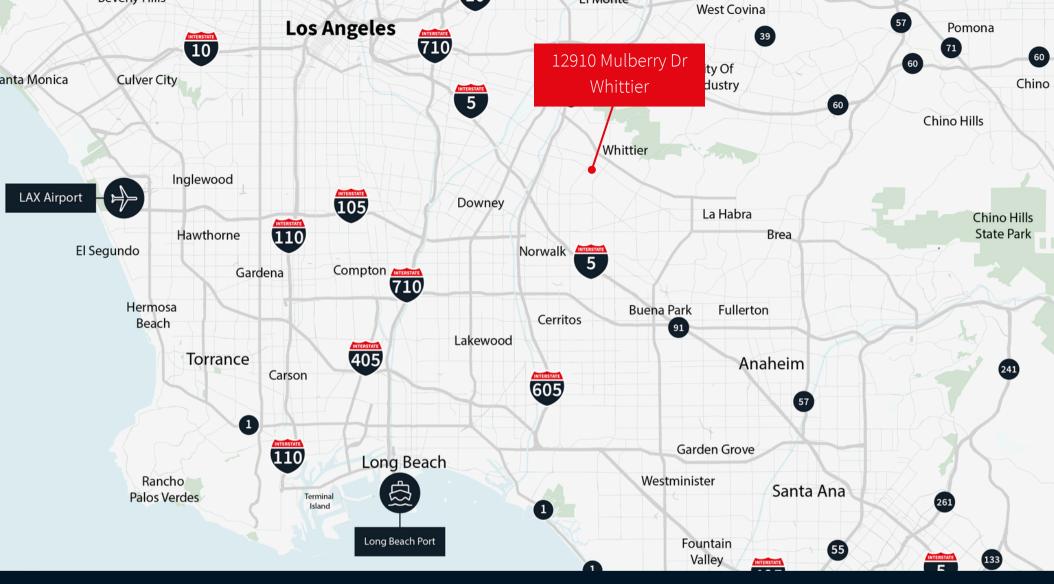

Central location within the Los Angeles Basin

Excellent access to 5, 605, 60, & 105 freeways

20 miles to the ports of Los Angeles and Long Beach