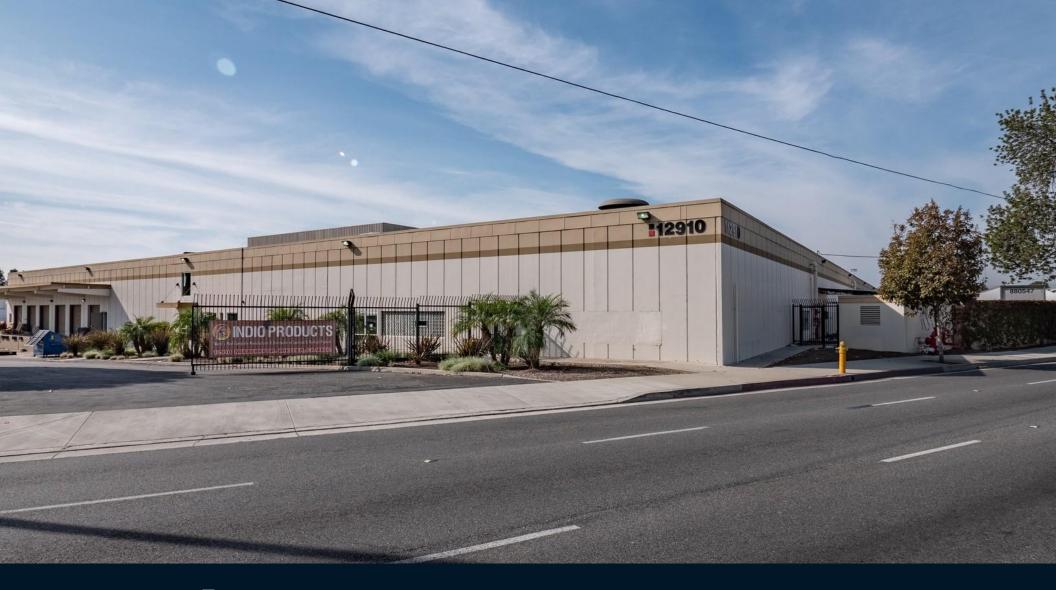

# For lease

12910 Mulberry Drive, Whittier, CA 90602

## **Building Highlights**

153,080 SF freestanding distribution building on 7.6 Acres

- 7,712 SF of office
- Large yard with ample trailer/equipment storage
- 2 secured loading areas
- 17 dock-high loading doors
- 4 ground-level loading doors
- Power expandable to 3,200 amps, 277/480 volts
- 20' warehouse clearance
- Divisible building
- Rail service possible
- Asking Rate: \$0.95 NNN
- Operating Expenses: \$0.30/SF