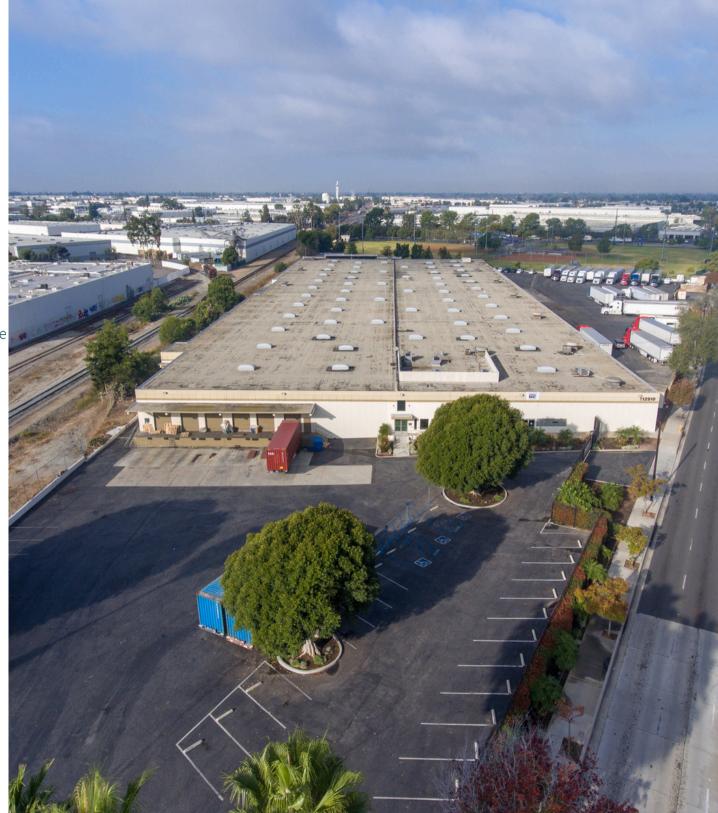

## **Building Highlights**

153,080 SF freestanding distribution building on 7.6 Acres

- 7,712 SF of office
- Large yard with ample trailer/equipment storage
- 2 secured loading areas
- 17 dock-high loading doors
- 4 ground-level loading doors
- Power expandable to 3,200 amps, 277/480 volts
- 20' warehouse clearance
- Divisible building
- Rail service possible
- Asking Rate: \$0.95 NNN
- Operating Expenses: \$0.30/SF