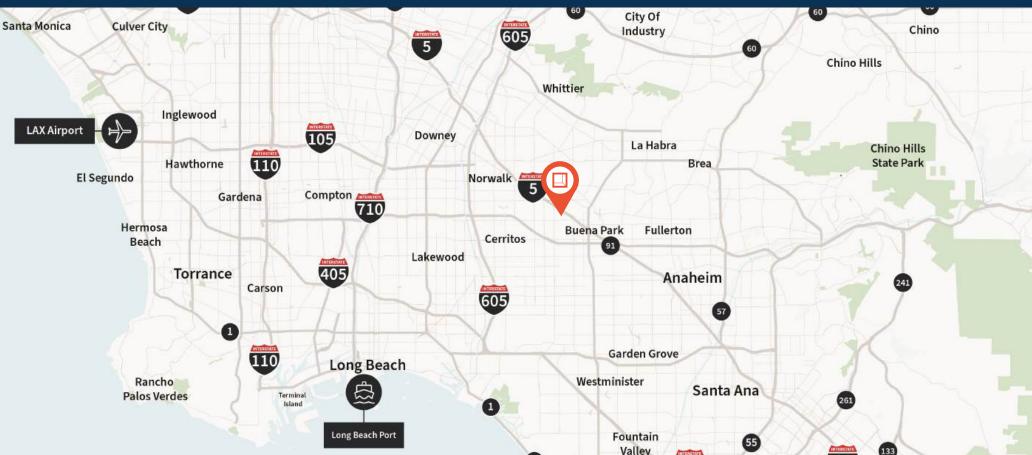

#### 14647 NORTHAM STREET

#### Location Highlights

- Same day serviceability to al of Los Angeles County
- Immediate access to 5 and 91 freeways
- 20 miles to the Ports of Los Angeles and Long Beach
- Less than 30 miles to Los Angeles International Airport

| <b>1.25 Miles</b>                                  | 3.0 Miles                           |
|----------------------------------------------------|-------------------------------------|
| to I-5                                             | to I-91                             |
| 26 Miles                                           | 20 Miles                            |
| to LAX                                             | to John Wayne Airport               |
| 20 Miles<br>to Port of Los Angeles &<br>Long Beach | Central Location<br>within LA Basin |