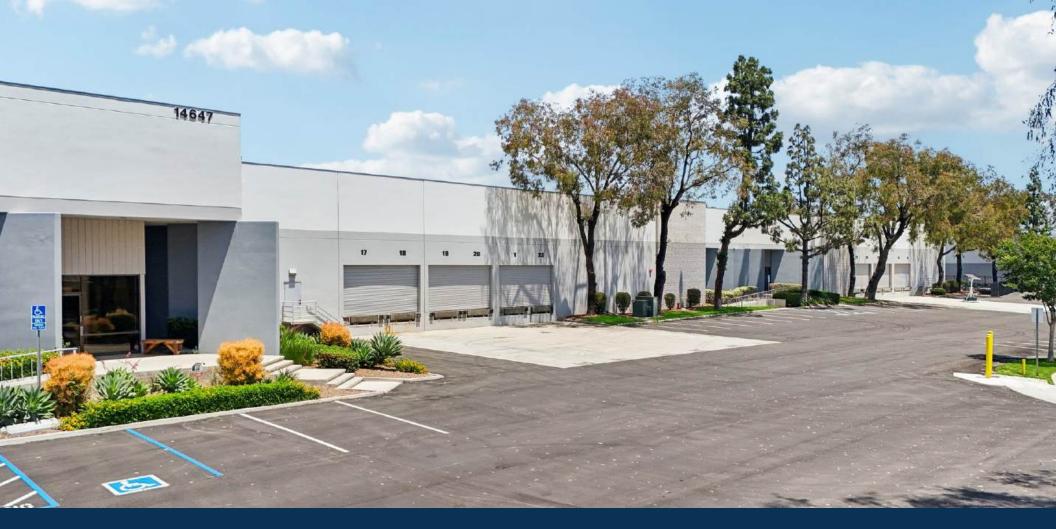

# Building

#### 14647 NORTHAM STREET

#### Property Highlights

- 81,152 SF industrial building
- 863 SF of office space
- ESFR fire sprinkler system
- 24' 27' clear height
- 12 dock high positions
- 800 amps, 277/480 volt electrical service capacity (tenant to verify)
- Fenced yard area
- LED warehouse lighting with motion senors
- 48' x 40' colum spacing