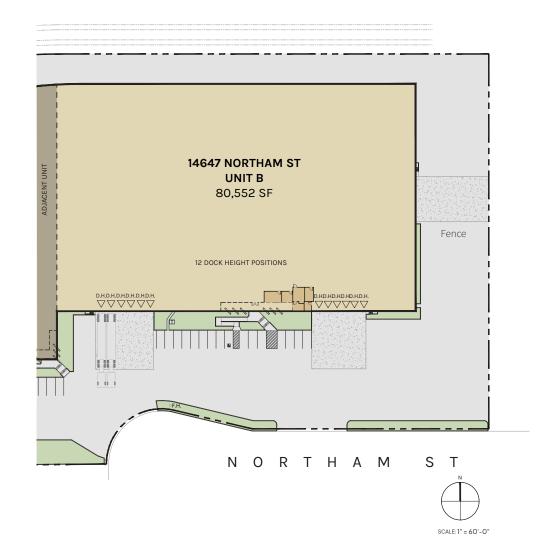

#### 14647 NORTHAM STREET

#### Property Highlights

- 81,152 SF industrial building
- 863 SF of office space
- ESFR fire sprinkler system
- 24' 27' clear height
- 12 dock high positions
- 800 amps, 277/480 volt electrical service capacity (tenant to verify)
- Fenced yard area
- LED warehouse lighting with motion senors
- 48' x 40' colum spacing

PLAN LAYOUT SUBJECT TO FIELD CONDITIONS AND MAY DIFFER FROM PLAN AS SHOWN. ALL INFORMATION PRESENTED ON THIS DRAWING IS PRESUMED TO BE ACCURATE, HOWEVER TENANT SHOULD VERIFY PERTINENT INFORMATION PRIOR TO COMMITTING TO A LEASE. ANY FURNITURE OR APPLIANCES SHOWN ON PLAN ARE FOR CONCEPT ONLY AND WILL BE TENANT PROVIDED.