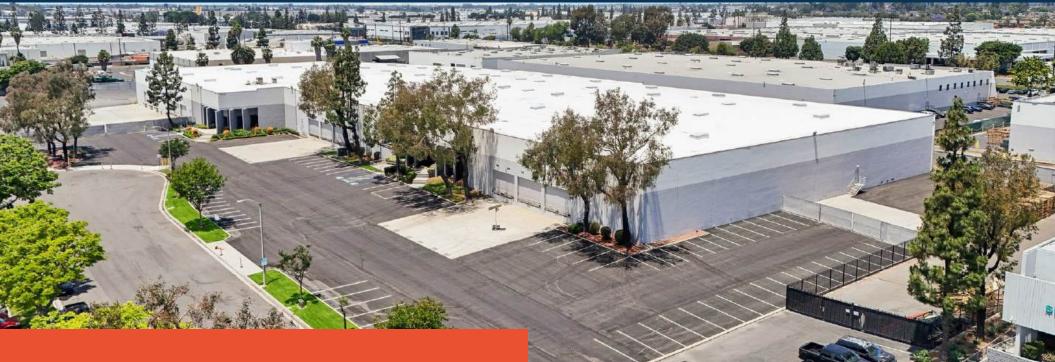

# Building

#### 14647 NORTHAM STREET

#### Property Highlights

- 81,152 SF industrial building
- 863 SF of office space
- ESFR fire sprinkler system
- 24' 27' clear height
- 12 dock high positions
- 800 amps, 277/480 volt electrical service capacity (tenant to verify)
- Fenced yard area
- LED warehouse lighting with motion senors
- 48' x 40' colum spacing