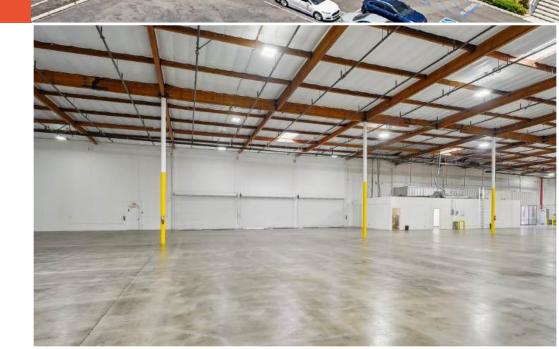

# Building

#### 14647 NORTHAM STREET

#### Property Highlights

- 81,152 SF industrial building
- 863 SF of office space
- ESFR fire sprinkler system
- 24' 27' clear height
- 12 dock high positions
- 800 amps, 277/480 volt electrical service capacity (tenant to verify)
- Fenced yard area
- LED warehouse lighting with motion senors
- 48' x 40' colum spacing