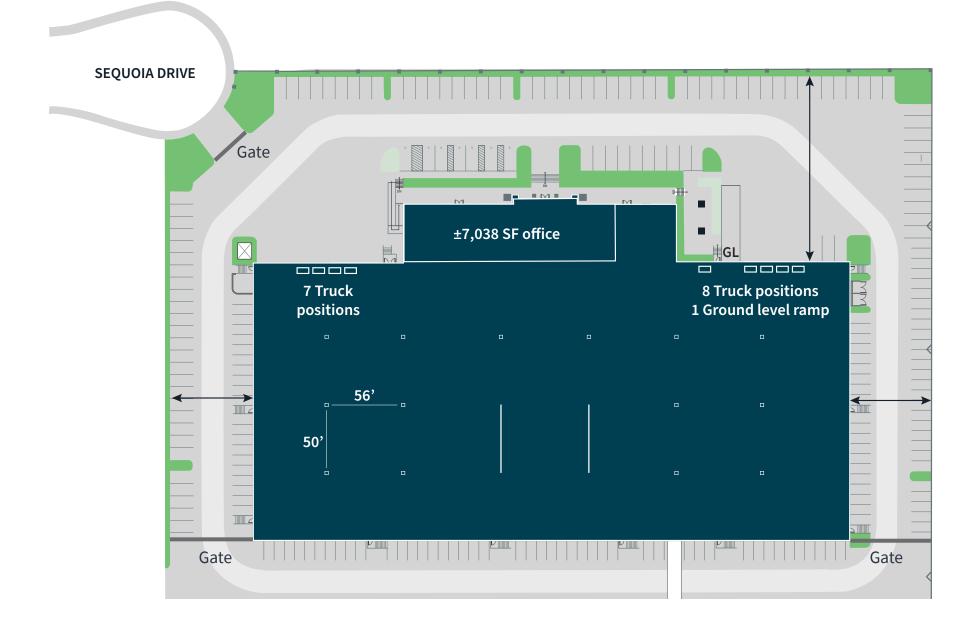

## Site plan

# Property highlights

99,520 SF building on 4.89 acres of land

30' minimum clearance

±7,038 SF of office space

15 dock-high doors, 1 ground-level door

.2/1500 GPM calculated fire sprinkler

Built in 1999

Secured yard