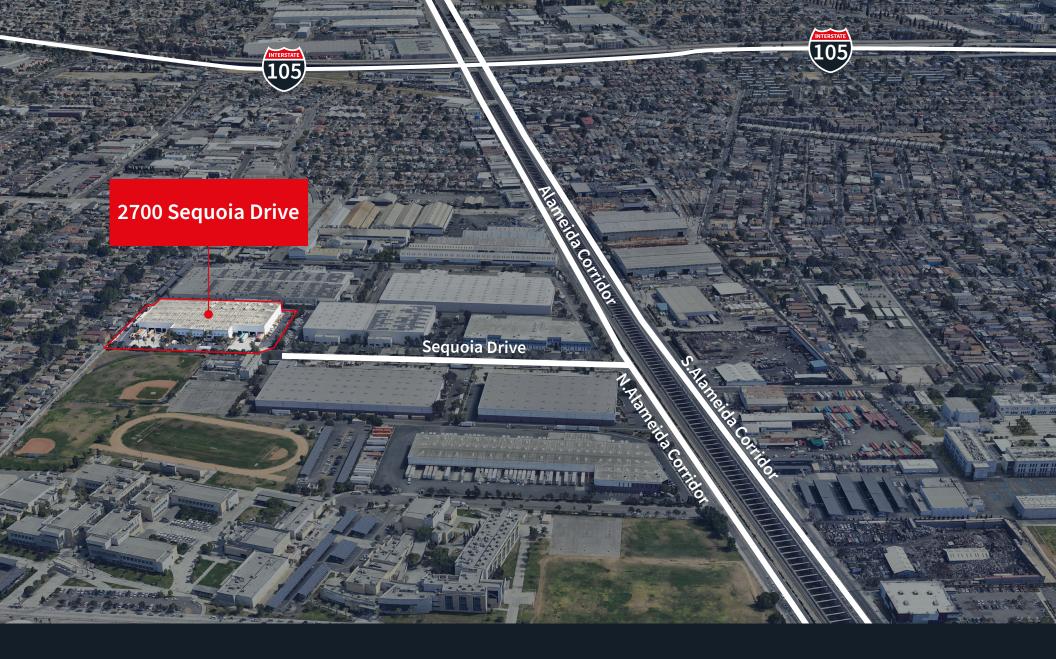

99,520 SF for lease and sale 2700 Sequoia Drive South Gate, CA



# Property highlights

99,520 SF building on 4.89 acres of land

30' minimum clearance

±7,038 SF of office space

15 dock-high doors, 1 ground-level door

.2/1500 GPM calculated fire sprinkler

Built in 1999

Secured yard

3,000 amps, 277/480 volt (verify)

225 parking spaces

Light industrial zoning

Immediate access to I-710 and I-105Asking lease rate:\$1.20 NNNOperating expenses:\$0.14/SF

Asking sale rate: \$335 PSF

### 2700 Sequoia Drive / South Gate

## Site plan



### 2700 Sequoia Drive / South Gate

### Location





### Luke McDaniel

Executive Managing Director luke.mcdaniel@jll com +1 949 885 2974 RE Lic. #01203625

### **Cameron Driscoll**

*Executive Managing Director* cameron.driscoll@jll com +1 949 885 2976 RE Lic. #01224141

### Zac Sakowski

*Executive Managing Director* zac.sakowski@jll.com +1 424 294 3429 RE Lic. #01510420

#### Brianna Demus

Executive Vice President brianna.demus@jll com +1 424 294 3436 RE Lic. #02049585