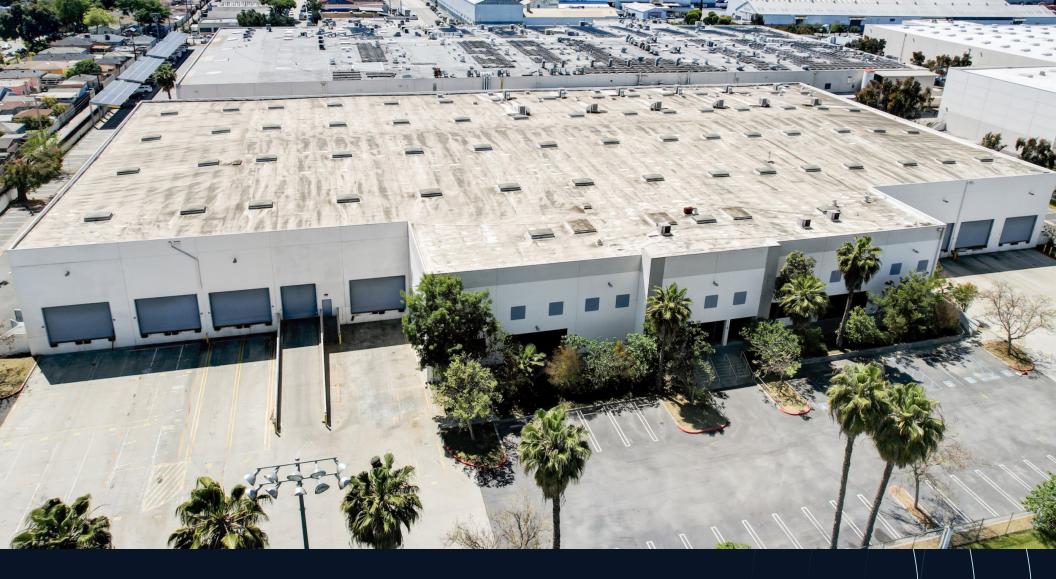

99,520 SF for lease and sale 2700 Sequoia Drive South Gate, CA

# Property highlights

99,520 SF building on 4.89 acres of land

30' minimum clearance

±7,038 SF of office space

15 dock-high doors, 1 ground-level door

.2/1500 GPM calculated fire sprinkler

Built in 1999

Secured yard

3,000 amps, 277/480 volt (verify)

225 parking spaces

Light industrial zoning

Immediate access to I-710 and I-105Asking lease rate:\$1.20 NNNOperating expenses:\$0.14/SF

Asking sale rate: \$335 PSF