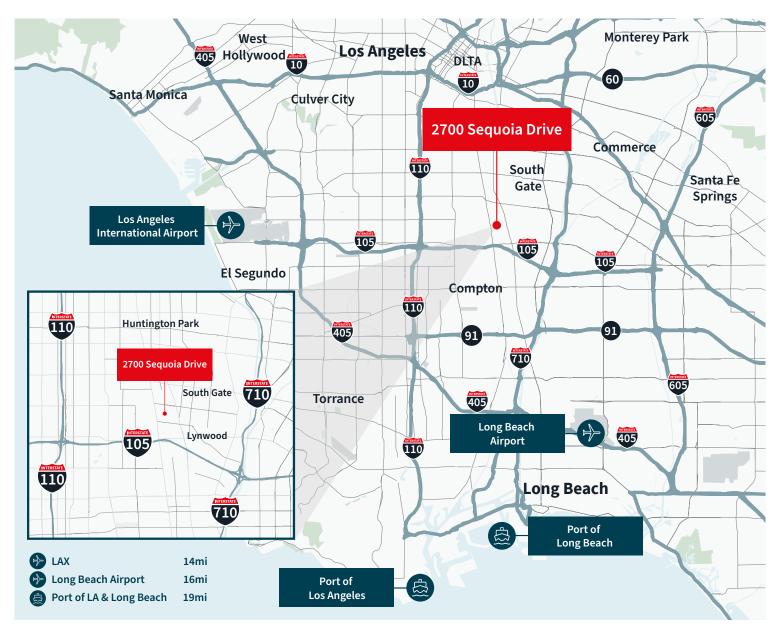

### Location

3,000 amps, 277/480 volt (verify)

225 parking spaces

Light industrial zoning

Immediate access to I-710 and I-105Asking lease rate:\$1.20 NNNOperating expenses:\$0.14/SF

Asking sale rate: \$335 PSF