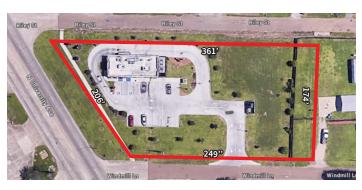

#### **Property Specifications**

- 2,150 SF free-standing building located on 1.22 acre parcel.
- Located just off of the I-10 corridor (71,811 CPD) and N University Dr (27,042 CPD)
- 2.5 miles from University of Louisiana Lafayette campus (19,056 fall enrollment and 2, 200 employees)
- Downtown Lafayette is 2.5 miles (6 minutes) and Lafayette Regional Airport is 5 miles (12 minutes)
- Lafayette is Louisiana's 3<sup>rd</sup> largest MSA
- Lease end date 7/31/2039 with options available. Year built - 2018.w