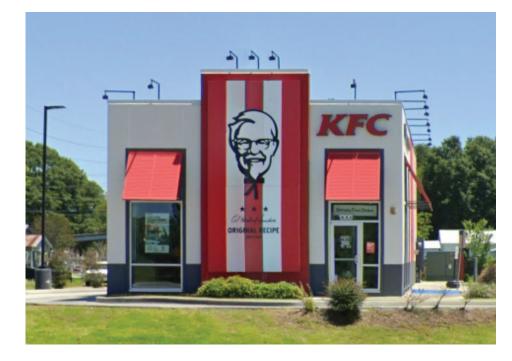

# Former KFC - Lafayette, LA

## 1320 N University Ave Lafayette, LA

#### **Property Specifications**

- 2,150 SF free-standing building located on 1.22 acre parcel.
- Located just off of the I-10 corridor (71,811 CPD) and N University Dr (27,042 CPD)
- 2.5 miles from University of Louisiana Lafayette campus (19,056 fall enrollment and 2, 200 employees)
- Downtown Lafayette is 2.5 miles (6 minutes) and Lafayette Regional Airport is 5 miles (12 minutes)
- Lafayette is Louisiana's 3<sup>rd</sup> largest MSA
- Lease end date 7/31/2039 with options available. Year built - 2018.w