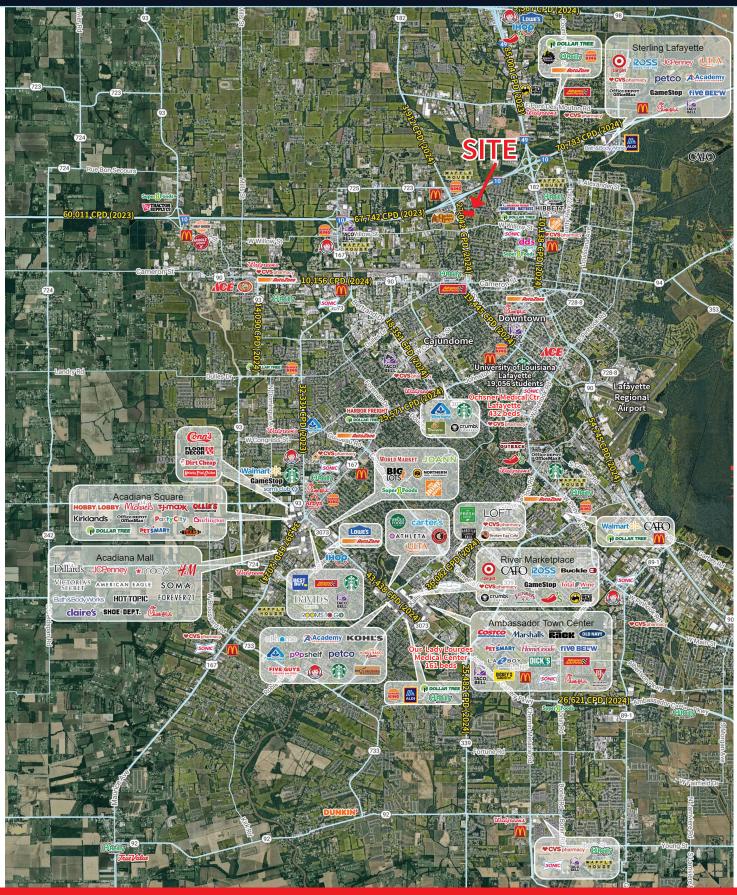

### **Area Aerial**

Data contained herein was compiled from sources deemed to be reliable. Jones Lang LaSalle provides this data without warranty and claims no responsibility for errors and/or omissions. Performance and/or pricing data is provided as example only. Louisiana traffic counts are accurate as available from LADOT on 5.24.24.