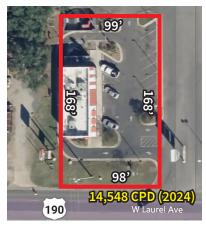

# 1840 W Laurel Ave Eunice, LA

### **Property Specifications**

- 1,895 SF free-standing building located on 0.38 acre parcel
- Located on Eunice's major thoroughfare - Hwy 190/Laurel Ave (14, 458 CPD)
- 1.5 miles to LSU Eunice campus (3,623 students)
- Lease end date 4/30/2039.
   Year built 2018.