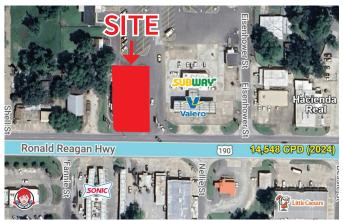

# 1840 W Laurel Ave Eunice, LA

### **Property Specifications**

- 1,895 SF free-standing building located on 0.38 acre parcel
- Located on Eunice's major thoroughfare - Hwy 190/Laurel Ave (14, 458 CPD)
- 1.5 miles to LSU Eunice campus (3,623 students)
- Lease end date 4/30/2039.
   Year built 2018.