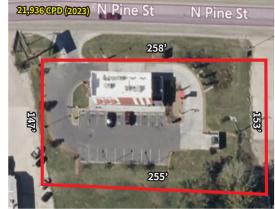

### **Property Specifications**

- 1,895 SF free-standing building located on 0.88 acre parcel.
- Located on a major north-south thoroughfare with 21,936 CPD.
- Adjacent to West Park with baseball/softball fields, tennis courts, walking trail, basketball court, and an outdoor pool.
- Lease end date 12/31/2039 with options available. Year built - 2018.