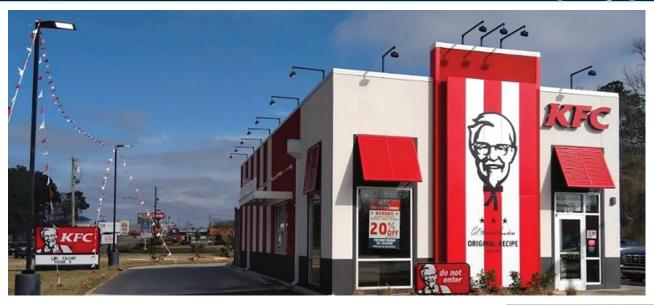

# Former KFC - DeRidder, LA

# 812 N Pine St DeRidder, LA

### **Property Specifications**

- 1,895 SF free-standing building located on 0.88 acre parcel.
- Located on a major north-south thoroughfare with 21,936 CPD.
- Adjacent to West Park with baseball/softball fields, tennis courts, walking trail, basketball court, and an outdoor pool.
- Lease end date 12/31/2039 with options available. Year built - 2018.