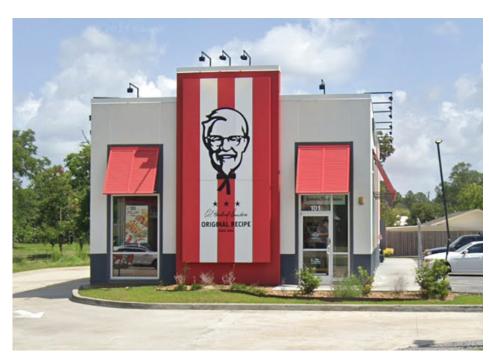

## Available for Sublease

Former KFC - Abbeville, LA

## 101 W Summers Dr Abbeville, LA

## **Property Specifications**

- 2,150 SF free-standing building located on 2.23 acre parcel.
- Located on the main east-west corridor (15,063 CPD) and less than one mile from Hwy 167 (12,519 CPD)
- South Louisiana Community College (5.855 students) is less than one mile
- Abbeville is known as the heart of Cajun country for its authentic culture, cuisine, and vibrant music
- Lease end date 7/31/2039 with options available.