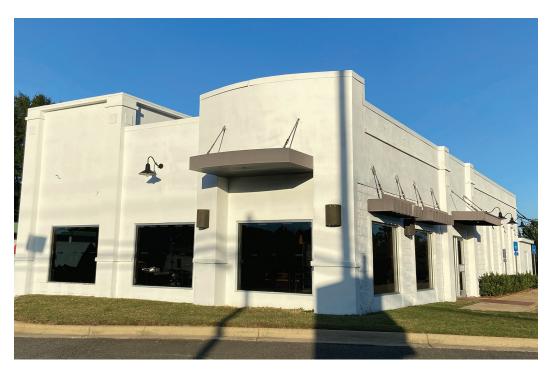

# **Available for Sublease**

Former KFC - Fayette, AL

## 2210 Temple Ave N Fayette, AL

### **Property Specifications**

- 3,808 SF free-standing building located on 1.07 acre parcel
- Excellent visibility to main thoroughfare, Temple Ave N (10,217 CPD)
- 0.7 miles to Bevill State Community College (2 minute drive)
- Lease end date 3/31/2038 with options available.
   Year built - 1999.