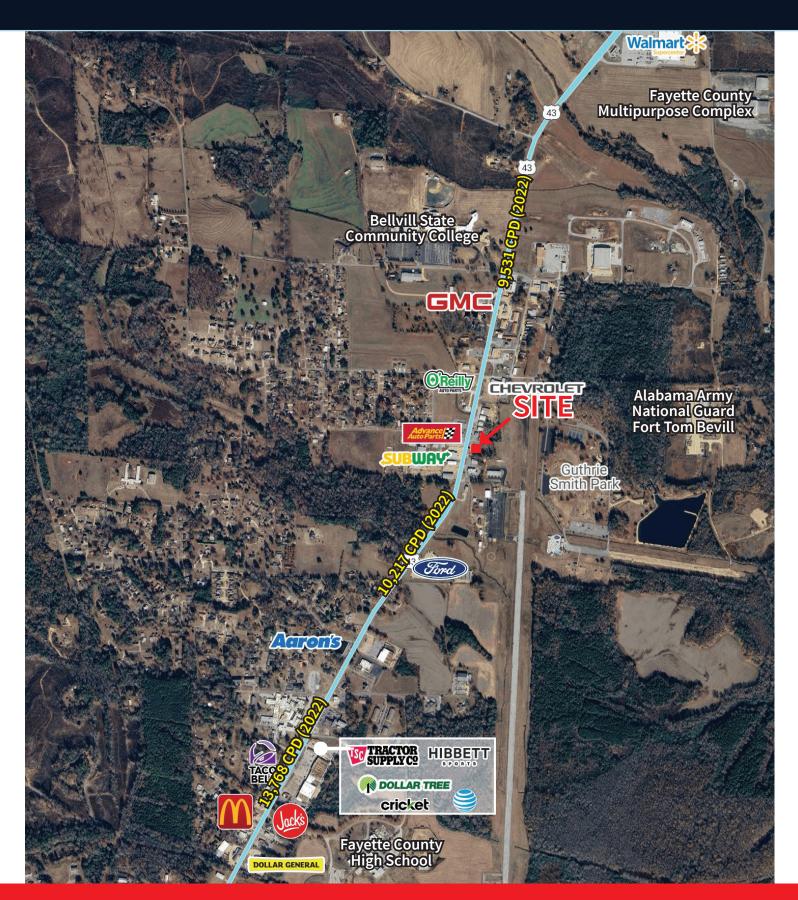

### **Property Specifications**

- 3,808 SF free-standing building located on 1.07 acre parcel
- Excellent visibility to main thoroughfare, Temple Ave N (10,217 CPD)
- 0.7 miles to Bevill State Community College (2 minute drive)
- Lease end date 3/31/2038 with options available.
   Year built - 1999.