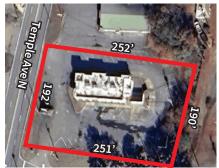

### **Property Specifications**

- 3,808 SF free-standing building located on 1.07 acre parcel
- Excellent visibility to main thoroughfare, Temple Ave N (10,217 CPD)
- 0.7 miles to Bevill State Community College (2 minute drive)
- Lease end date 3/31/2038 with options available.
   Year built - 1999.