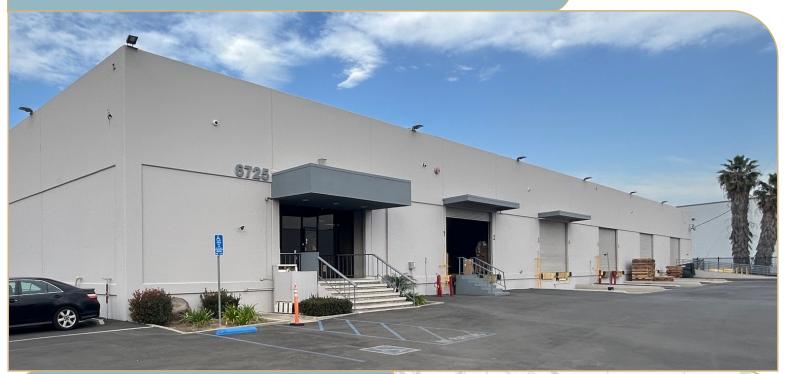

## Buena Park Industrial Center

6725 8th Street, Buena Park, CA 90620



## ±53,360 SF



## **Property Highlights**

| Office Size      | 2,738 SF                      |     |
|------------------|-------------------------------|-----|
| Loading          | 9 DH / 1 GL                   |     |
| Levelers         | 9 edge of dock levelers       |     |
| Clear Height     | 20'                           |     |
| Power            | 400 amps, 277/480 volts (veri | fy) |
| Sprinkler System | .45/3,000 GPM                 |     |
| Yard             | Fenced                        |     |
| Asking Rate      | \$1.34 NNN                    |     |

Norwalk

S

Buena Park

Fullerton

91

Anal

605

LEASING INFO & CONTACT

Ashley Ramirez Luke McDaniel Cameron Driscoll (949) 885-2913 / ashley.ramirez@jll.com / Lic. #02106273 (949) 885-2974 / luke.mcdaniel@jll.com / Lic. #01203625 (949)