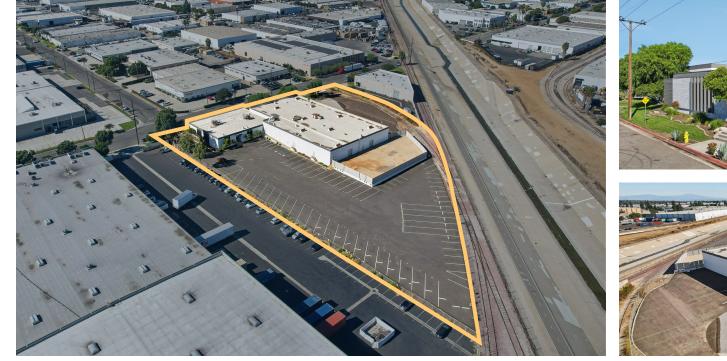

# **14930 Marquardt Avenue** Santa Fe Springs, CA 90670

31,308 SF on 2.89 Acres

# **Site Specifications**

**Building Size** 31,308 SF

**Office Size** 7,850 SF

Warehouse Clearance 16'

Loading 6 DH positions/2 GL

Power 2,000 amps, 277/480 volts (verify)

••

Land Parcel 2.89 acres (25% site coverage)

Platform Available For more DH loading or secured outdoor storage space

ЧV Zoning M-2 Heavy Manufacturing 7 R

Lease Rate \$0.69 NNN per Land SF

## 31,308 SF on 2.89 Acres