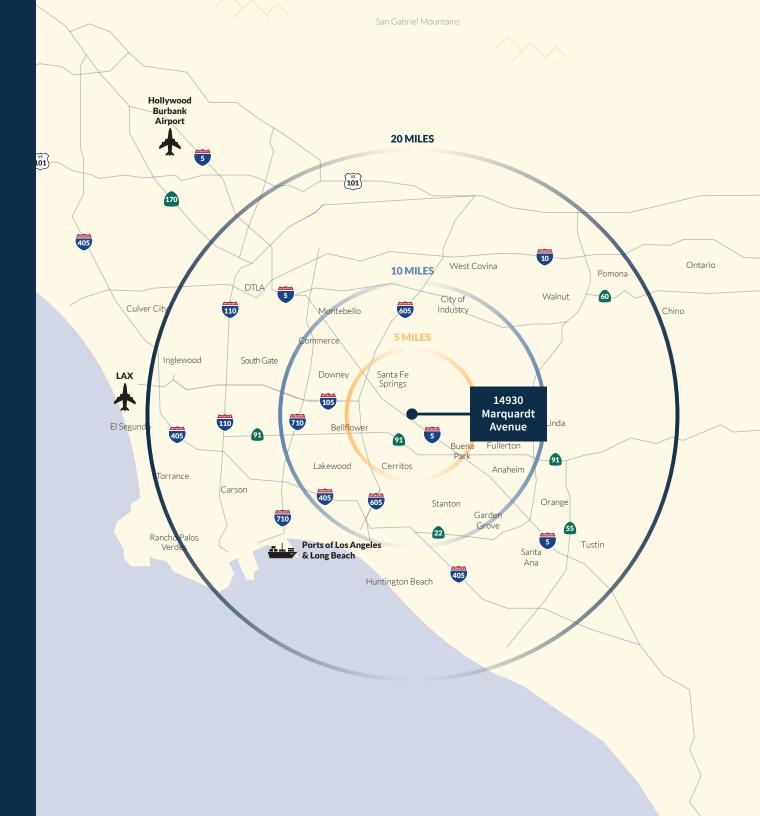

# Location

25 miles

LAX

**21 miles** Port of Los Angeles & Long Beach

**18 miles** Downtown Los Angeles