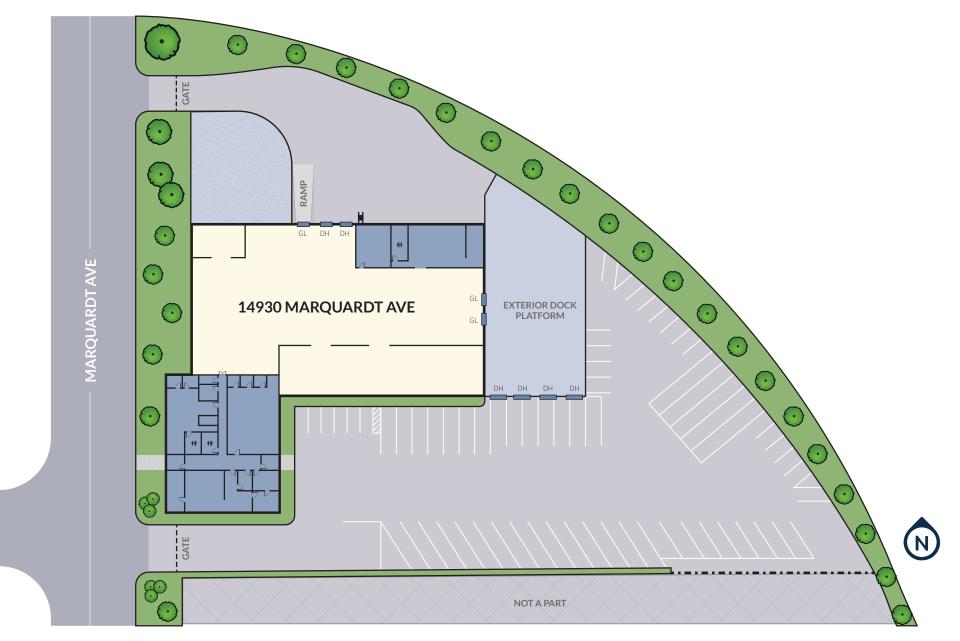

## Site Map

\* Parking spaces are approximate and to be verified.

# **Site Specifications**

**Building Size** 31,308 SF

**Office Size** 7,850 SF

Warehouse Clearance 16'

Loading 6 DH positions/2 GL

Power 2,000 amps, 277/480 volts (verify)

••

Land Parcel 2.89 acres (25% site coverage)

Platform Available For more DH loading or secured outdoor storage space

ЧV Zoning M-2 Heavy Manufacturing 7 R

Lease Rate \$0.69 NNN per Land SF