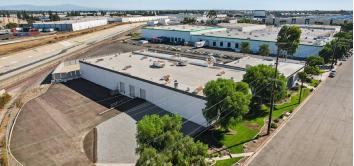

# **14930 Marquardt Avenue** Santa Fe Springs, CA 90670

31,308 SF on 2.89 Acres

# **Site Specifications**

**Building Size** 31,308 SF

**Office Size** 7,850 SF

Warehouse Clearance 16'

Loading 6 DH positions/2 GL

Power 2,000 amps, 277/480 volts (verify)

••

Land Parcel 2.89 acres (25% site coverage)

Platform Available For more DH loading or secured outdoor storage space

ЧV Zoning M-2 Heavy Manufacturing 7 R

Lease Rate \$0.69 NNN per Land SF