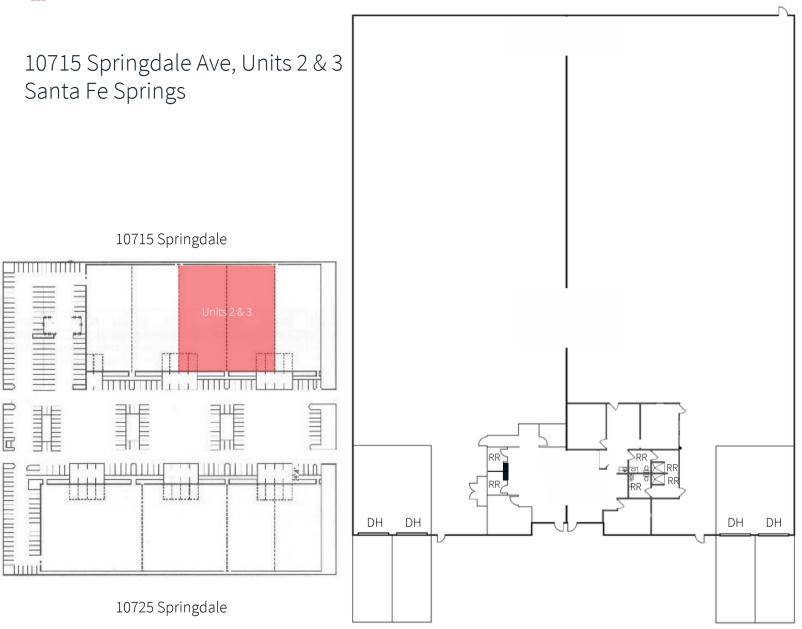

## For lease

10715 Springdale Ave, Units 2 & 3 Santa Fe Springs, CA 90670

|                  |                                  | /         |
|------------------|----------------------------------|-----------|
| Office size      | 2,823 SF                         | Wood By   |
| Clear height     | 22'                              | Tice Lice |
| Sprinkler system | .33/3,000 GPM calculated         | erial     |
| Loading          | 4 DH with edge of dock levelers  |           |
| Power            | 450 amps, 277/480 volts (verify) | d         |
| Available SF     | Divisible to two 14,400 SF units | _         |
| Asking rate      | TBD                              |           |