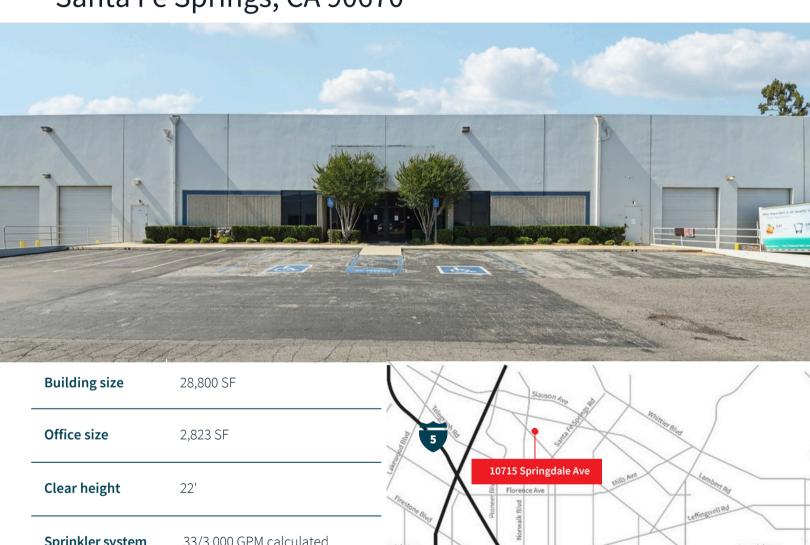

## For lease

10715 Springdale Ave, Units 2 & 3 Santa Fe Springs, CA 90670

|                  |                                  | /         |
|------------------|----------------------------------|-----------|
| Office size      | 2,823 SF                         | Wood By   |
| Clear height     | 22'                              | Tice Lice |
| Sprinkler system | .33/3,000 GPM calculated         | erial     |
| Loading          | 4 DH with edge of dock levelers  |           |
| Power            | 450 amps, 277/480 volts (verify) | d         |
| Available SF     | Divisible to two 14,400 SF units | _         |
| Asking rate      | TBD                              |           |