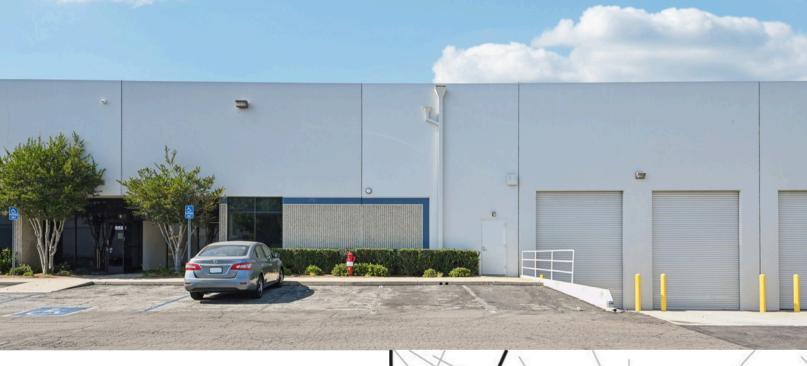

# For lease

10715 Springdale Ave, Unit 4 Santa Fe Springs, CA 90670

| Building size    | 14,400 SF                        |
|------------------|----------------------------------|
| Office size      | 1,775 SF                         |
| Clear height     | 22'                              |
| Sprinkler system | .33/3,000 GPM calculated         |
| Loading          | 2 DH with edge of dock levelers  |
| Power            | 225 amps, 277/480 volts (verify) |
| Asking rate      | TBD                              |

# 10715 Springdale Ave, Unit 4 Santa Fe Springs