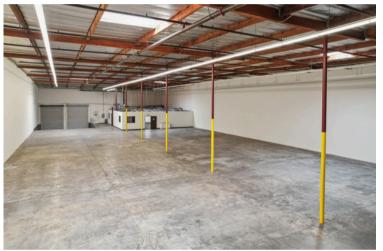

# Property Photos

# For lease

10715 Springdale Ave, Unit 4 Santa Fe Springs, CA 90670

| Building size    | 14,400 SF                        |
|------------------|----------------------------------|
| Office size      | 1,775 SF                         |
| Clear height     | 22'                              |
| Sprinkler system | .33/3,000 GPM calculated         |
| Loading          | 2 DH with edge of dock levelers  |
| Power            | 225 amps, 277/480 volts (verify) |
| Asking rate      | TBD                              |