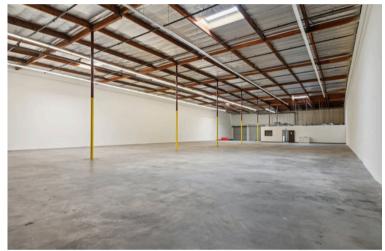

# Property Photos

# For lease

10715 Springdale Ave, Unit 4 Santa Fe Springs, CA 90670

| Building size    | 14,400 SF                        |
|------------------|----------------------------------|
| Office size      | 1,775 SF                         |
| Clear height     | 22'                              |
| Sprinkler system | .33/3,000 GPM calculated         |
| Loading          | 2 DH with edge of dock levelers  |
| Power            | 225 amps, 277/480 volts (verify) |
| Asking rate      | TBD                              |