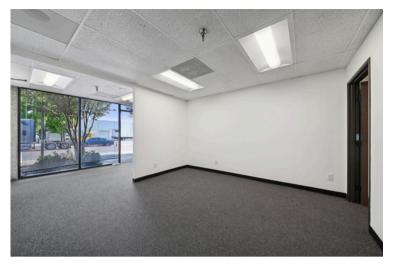

# For lease

10715 Springdale Ave, Unit 4 Santa Fe Springs, CA 90670



| Building size    | 14,400 SF                        |
|------------------|----------------------------------|
| Office size      | 1,775 SF                         |
| Clear height     | 22'                              |
| Sprinkler system | .33/3,000 GPM calculated         |
| Loading          | 2 DH with edge of dock levelers  |
| Power            | 225 amps, 277/480 volts (verify) |
| Asking rate      | TBD                              |



# Property Photos













# 10715 Springdale Ave, Unit 4 Santa Fe Springs

## 10715 Springdale



10725 Springdale



Although information has been obtained from sources deemed reliable, neither Owner nor JLL makes any guarantees, warranties or representations, express or implied, as to the completeness or accuracy as to the information contained herein. Any projections, opinions, assumptions or estimates used are for example only. There may be differences between projected and actual results, and those differences may be material. The Property may be withdrawn without notice. Neither Owner nor JLL accepts any liability for any loss or damage suffered by any party resulting from reliance on this information. If the recipient of this information has signed a confidentiality agreement regarding this matte