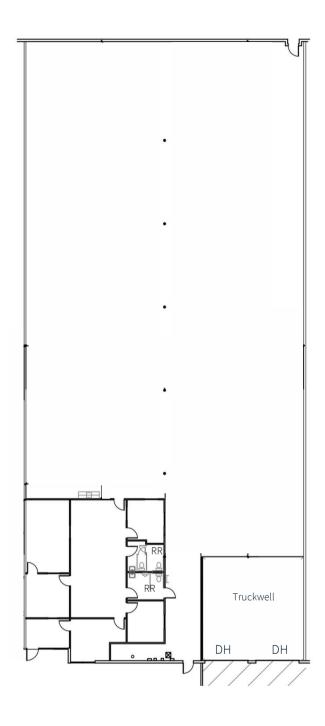

# For lease

10715 Springdale Ave, Unit 4 Santa Fe Springs, CA 90670

| Building size    | 14,400 SF                        |
|------------------|----------------------------------|
| Office size      | 1,775 SF                         |
| Clear height     | 22'                              |
| Sprinkler system | .33/3,000 GPM calculated         |
| Loading          | 2 DH with edge of dock levelers  |
| Power            | 225 amps, 277/480 volts (verify) |
| Asking rate      | TBD                              |

# 10715 Springdale Ave, Unit 4 Santa Fe Springs