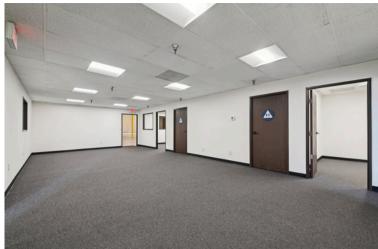

# For lease

10715 Springdale Ave, Unit 4 Santa Fe Springs, CA 90670



| Building size    | 14,400 SF                        |
|------------------|----------------------------------|
| Office size      | 1,775 SF                         |
| Clear height     | 22'                              |
| Sprinkler system | .33/3,000 GPM calculated         |
| Loading          | 2 DH with edge of dock levelers  |
| Power            | 225 amps, 277/480 volts (verify) |
| Asking rate      | TBD                              |



# Property Photos













# 10715 Springdale Ave, Unit 4 Santa Fe Springs

## 10715 Springdale



10725 Springdale



Although information has been obtained from sources deemed reliable, neither Owner nor JLL makes any guarantees, warranties or representations, express or implied, as to the completeness or accuracy as to the information contained herein. Any projections, opinions, assumptions or estimates used are for example only. There may be differences between projected and actual results, and those differences may be material. The Property may be withdrawn without notice. Neither Owner nor JLL accepts any liability for any loss or damage suffered by any party resulting from reliance on this information. If the recipient of this information has signed a confidentiality agreement regarding this matter,