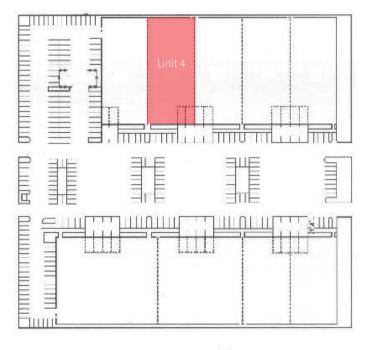

# 10715 Springdale Ave, Unit 4 Santa Fe Springs

# For lease

10715 Springdale Ave, Unit 4 Santa Fe Springs, CA 90670

| Building size    | 14,400 SF                        |
|------------------|----------------------------------|
| Office size      | 1,775 SF                         |
| Clear height     | 22'                              |
| Sprinkler system | .33/3,000 GPM calculated         |
| Loading          | 2 DH with edge of dock levelers  |
| Power            | 225 amps, 277/480 volts (verify) |
| Asking rate      | TBD                              |