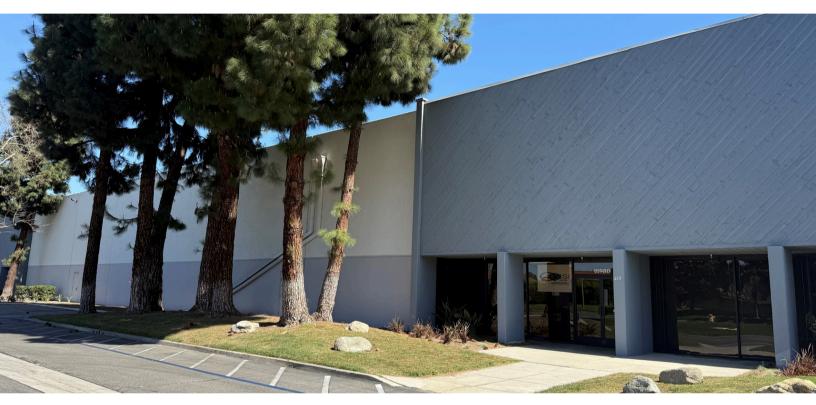

## For Sublease

15980 Bloomfield Avenue Cerritos, CA 90703

| Building Size      | <u>+</u> 21,504 SF               |
|--------------------|----------------------------------|
| Office Size        | <u>+</u> 2,021 SF                |
| Loading            | 2 DH & 1 GL                      |
| Clear Height       | 22'                              |
| Sprinkler System   | .45/3,000 GPM                    |
| Power              | 225 amps, 277/480 volts (verify) |
| Sublease Term Exp. | 12/31/2026                       |
| Asking Rate        | \$1.20 G                         |