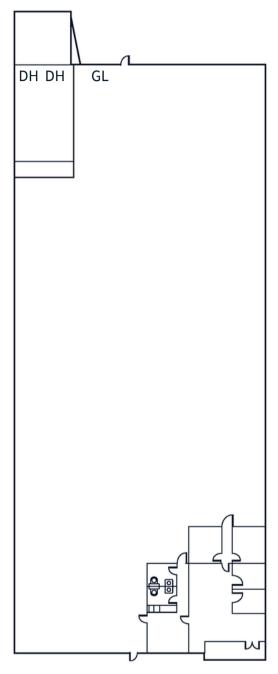

## For Sublease

15980 Bloomfield Avenue Cerritos, CA 90703

| Building Size      | <u>+</u> 21,504 SF               |
|--------------------|----------------------------------|
| Office Size        | <u>+</u> 2,021 SF                |
| Loading            | 2 DH & 1 GL                      |
| Clear Height       | 22'                              |
| Sprinkler System   | .45/3,000 GPM                    |
| Power              | 225 amps, 277/480 volts (verify) |
| Sublease Term Exp. | 12/31/2026                       |
| Asking Rate        | \$1.20 G                         |