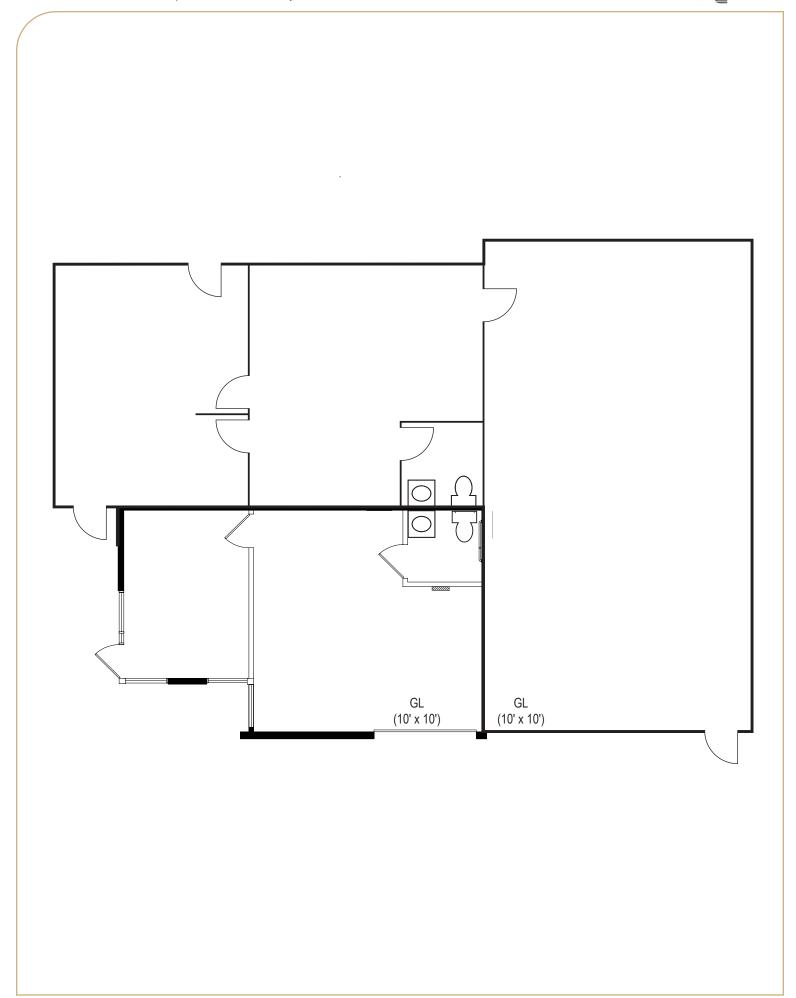

## **Property Highlights**

Office Size

1,009 SF

Loading

2 ground-level loading doors

Clear Height

12'

Power

200 amps, 120/208 volts (verify)

Asking Rate

\$2.10 G

Features

Functional layout
High image flex/distribution space
Professional corporate park enviroment
Easy access to the 5, 605 & 91 freeways

LEASING INFO & CONTACT Erin McCloskey Ashley Ramirez Cameron Driscoll (949) 930-7891 / erin.mccloskey@jll.com / Lic. #02244405 (949) 885-2913 / ashley.ramirez@jll.com / Lic. #02106273 (949) 885-2976 / cameron.driscoll@jll.com / Lic. #01224141