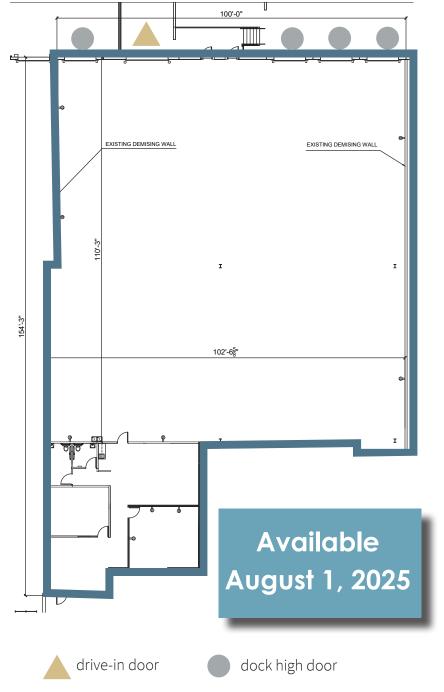

## **Building Features**

Size (SF): 108,295
Available (SF): 13,153
Construction: Tilt wall
Year built: 2014
Zoning: I-2 (CD)
Sprinkler: ESFR

Signage: Building & monument

Parking: Ample

#### Warehouse Features

Size (SF): 11,393
Ceiling Height: 30'
Loading: Rear
Dock Doors: 4
Drive-in Doors: 1
Lighting: T-5

## Office Features

Size (SF): 1,760