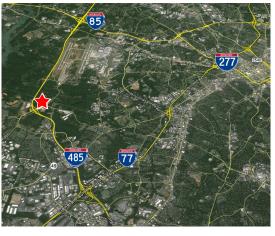

## **Interstate Access:**

Less than .5 miles to I-485

±4 miles to I-77 ±5 miles to I-85