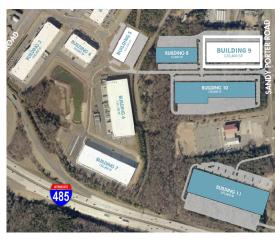

For Lease: Building 3

13,153 SF

**LEASING BY:** 

OWNED & MANAGED BY:

Brad Cherry, CCIM, SIOR

Executive Managing Director +1 704 927 3013 brad.cherry@jll.com **Spencer Yorke** 

Executive Managing Director +1 704 996 7545 spencer.yorke@jll.com Rich Grieder

# For Lease: Building 3

## 13,153 SF