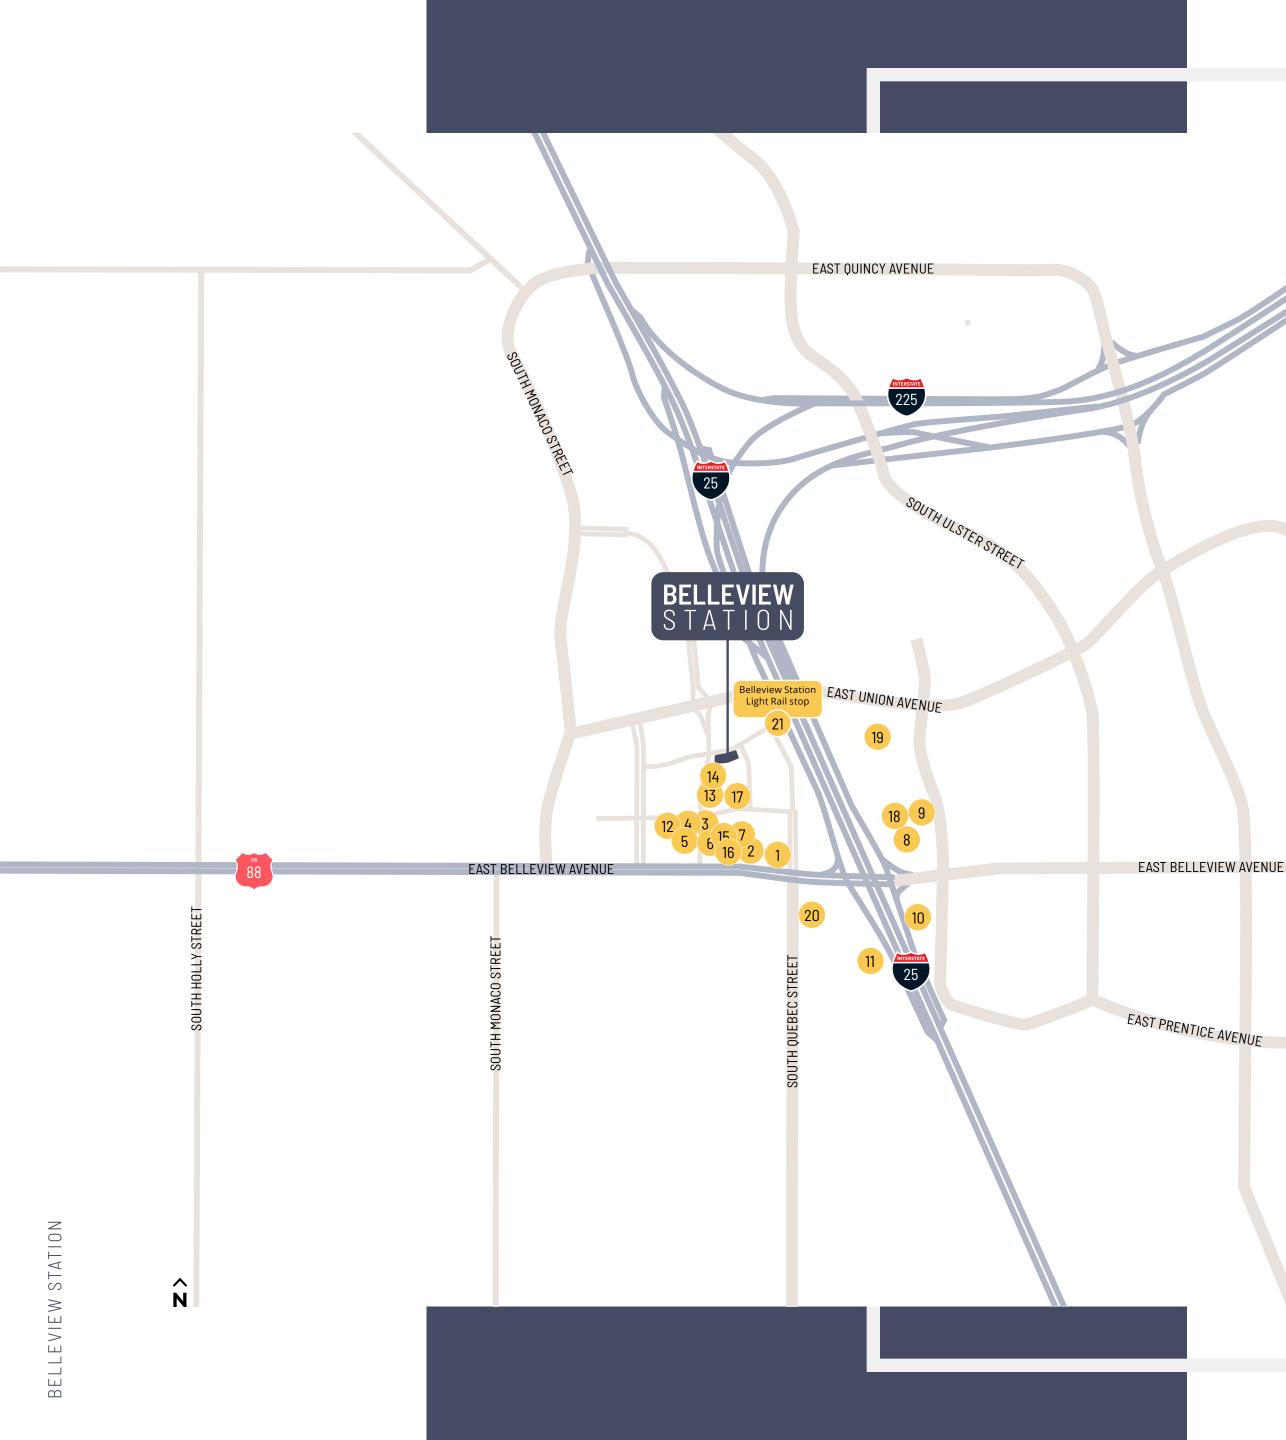

# SITE MAP

- 1. Ruth's Chris Steak House
- 2. Urban Egg
- 3. Tap & Burger Belleview Station
- 4. Le French
- 5. Los Chingones
- 6. Peckish
- 7. Corvus Coffee
- 8. Shanahan's Steakhouse
- 9. Snooze
- 10. Eddie V's Prime Seafood
- 11. Pappadeaux Seafood Kitchen
- 12. Orangetheory Fitness
- 13. YogaSix DTC
- 14. Purluxe Beauty Bar DTC
- 15. Barre3
- 16. A Line Boutique
- 17. Kimpton Claret Hotel
- 18. Fairfield Inn & Suites
- 19. Denver Marriott Tech Center
- 20. Extended Stay America
- 21. Belleview Station Light Rail stop