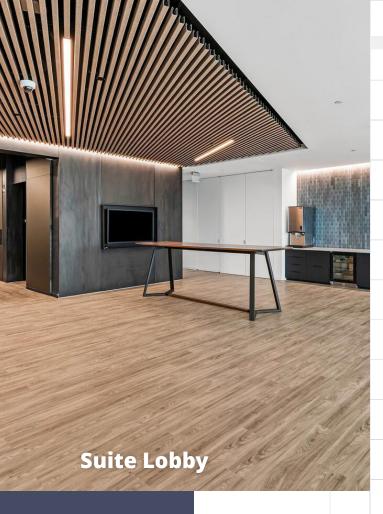

# 97H FLOOR LAYOUT 36,150 RSF

- 85 Workstations
- 32 Private Office/Huddles
- Board Room, Conference Room, and Huddle Room Options

3