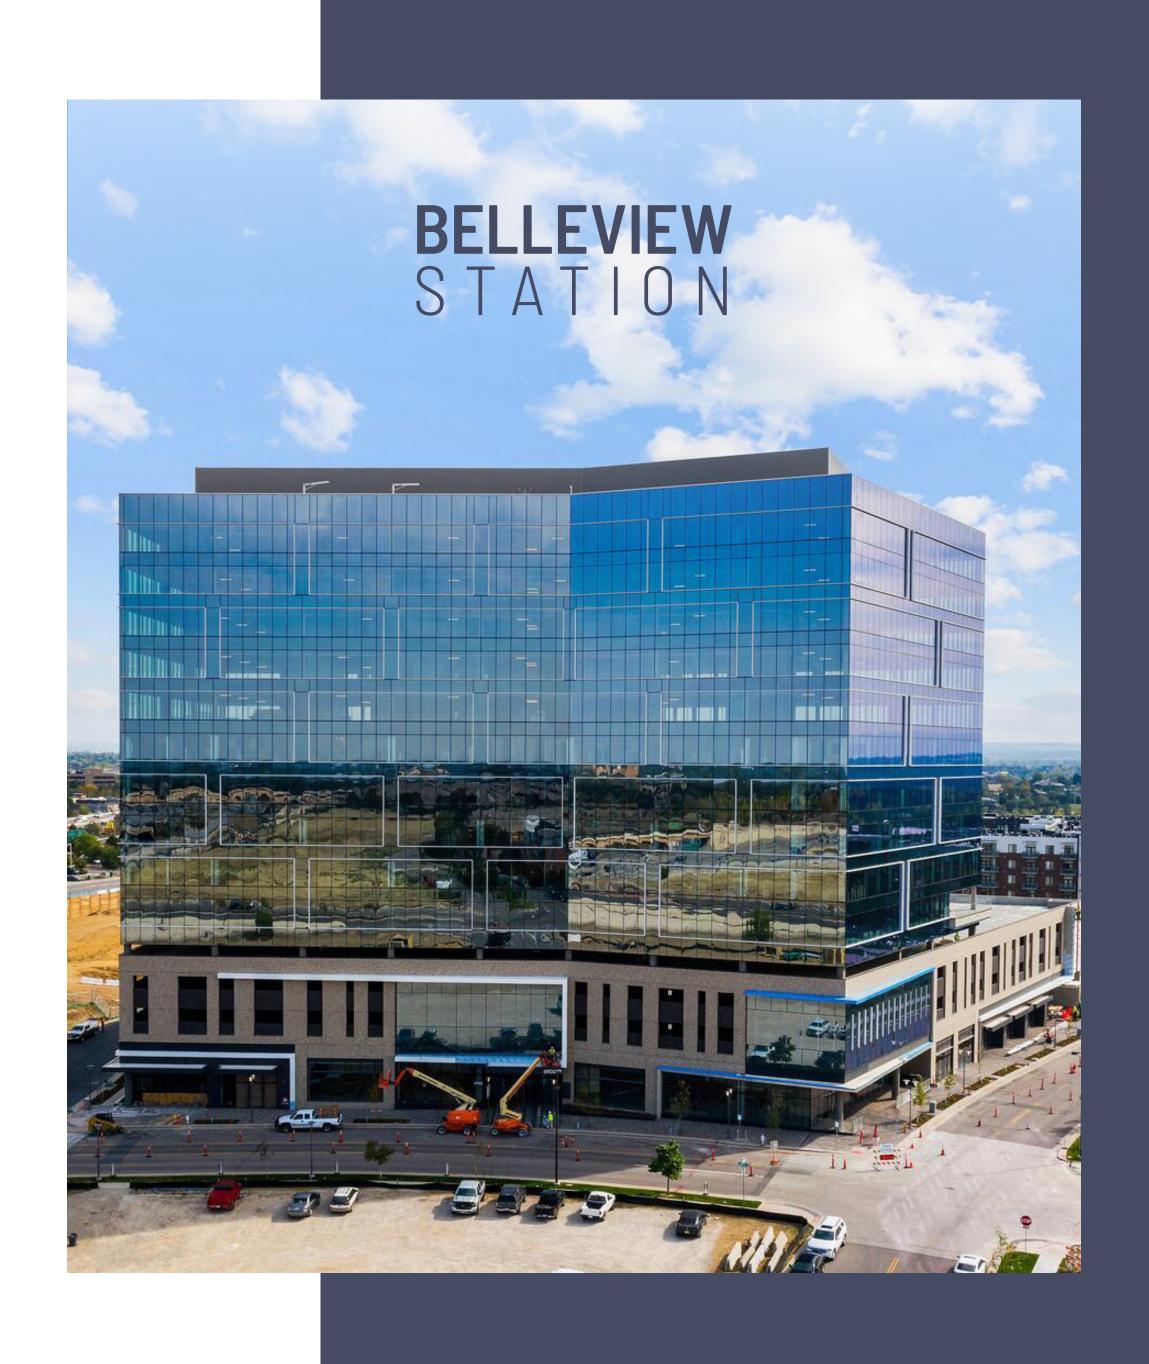

BELLEVIEW STATION

## 9TH FLOOR INTERNAL SPACE CONDITION

Experience modern luxury in this fully furnished, 9th floor sublease offering breathtaking mountain and city views in one of South Denver's newest buildings. Completed in 2020, this prestigious office space boasts unparalleled access to major highways, the Denver Tech Center, and the Belleview Station Light Rail stop. Enjoy a plethora of nearby amenities, including top-tier restaurants, fitness facilities, and numerous other retail offerings. This turnkey opportunity presents the perfect blend of contemporary design, strategic location, and convenience for businesses seeking to elevate their workspace.