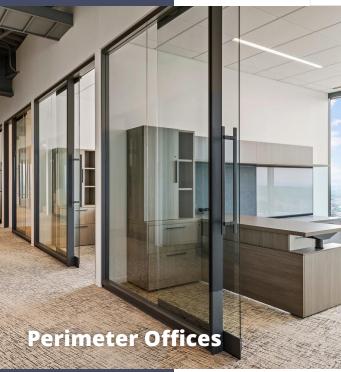

# 97H FLOOR LAYOUT 36,150 RSF

- 85 Workstations
- 32 Private Office/Huddles
- Board Room, Conference Room, and Huddle Room Options

3