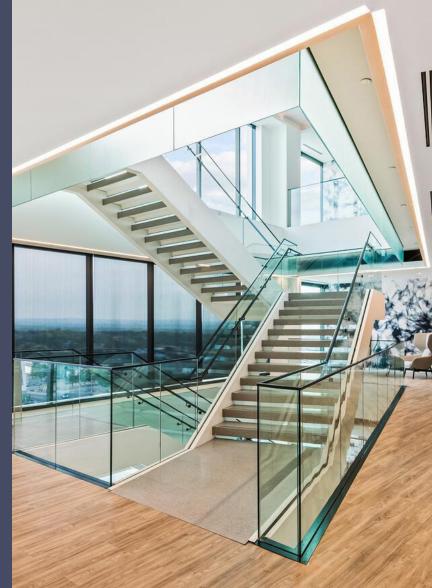

## LONG TERM CORPORATE HEADQUARTERS SUBLEASE

Premises: Entire 9th Floor Square Footage: 36,150 RSF (up to 72,300 RSF on adjacent floor) Furniture: Included Lease Expiration: 12/31/2032 Lease Rate: Negotiable

HIGH QUALITY, **FULLY FURNISHED** CORPORATE HEADQUARTERS SPACE









### Typical Executive Office



#### Internal Stairwell Connecting 9th & 10th Floors







## 9TH FLOOR INTERNAL SPACE CONDITION

Experience modern luxury in this fully furnished, 9th floor sublease offering breathtaking mountain and city views in one of South Denver's newest buildings. Completed in 2020, this prestigious office space boasts unparalleled access to major highways, the Denver Tech Center, and the Belleview Station Light Rail stop. Enjoy a plethora of nearby amenities, including top-tier restaurants, fitness facilities, and numerous other retail offerings. This turnkey opportunity presents the perfect blend of contemporary design, strategic location, and convenience for businesses seeking to elevate their workspace.



BELLEVIEW STATION

# 97H FLOOR LAYOUT 36,150 RSF

- 85 Workstations
- 32 Private Offic