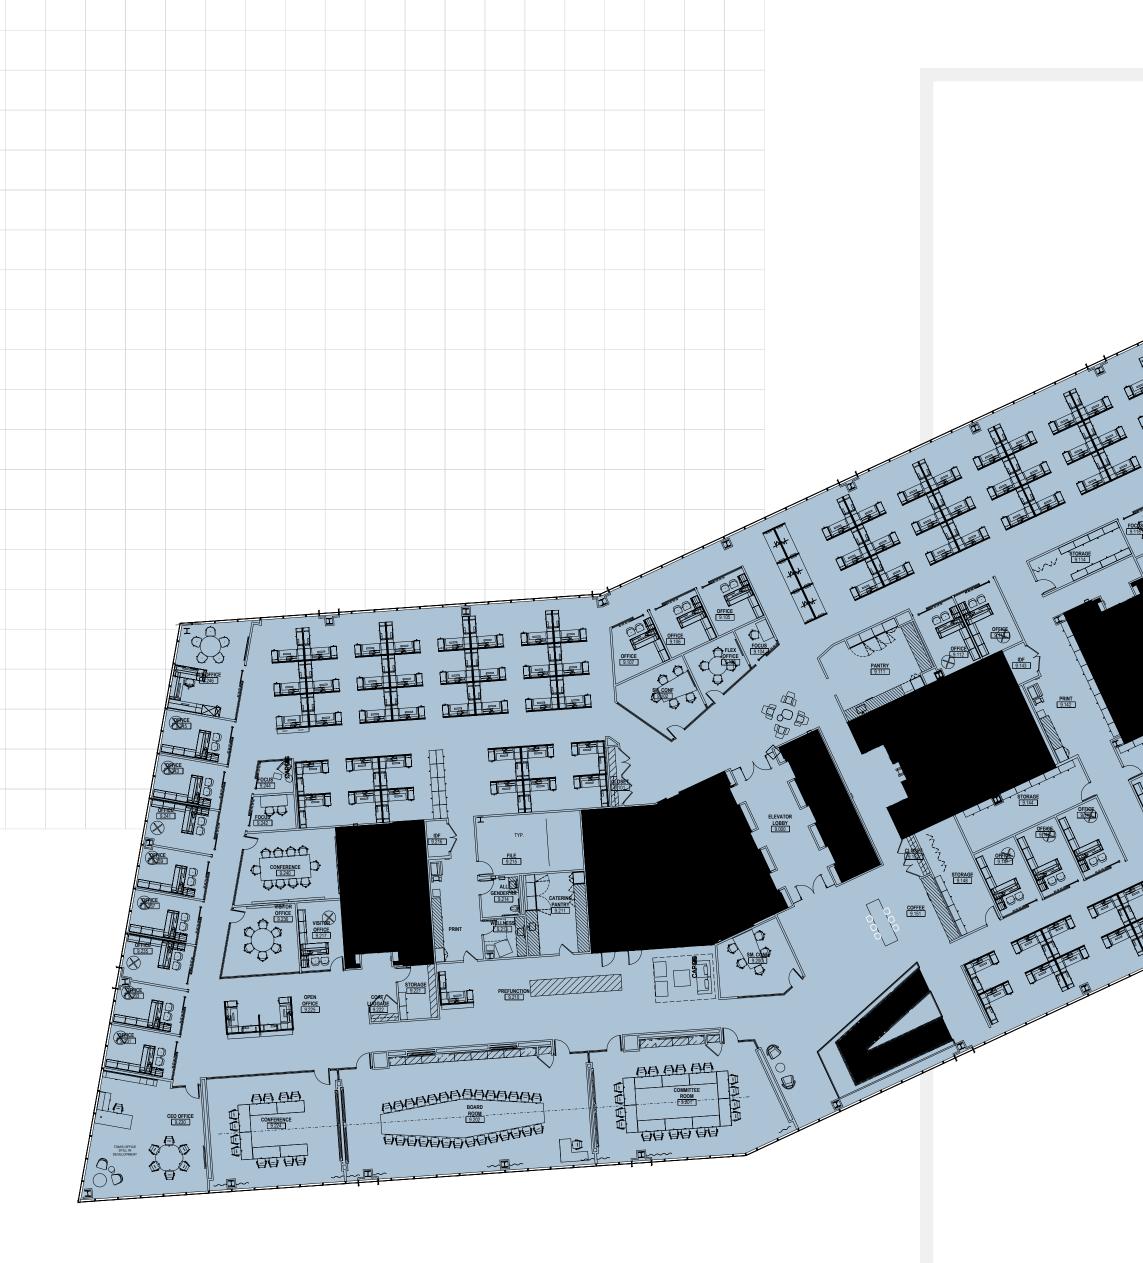

# 97H FLOOR LAYOUT 36,150 RSF

- 85 Workstations
- 32 Private Office/Huddles
- Board Room, Conference Room, and Huddle Room Options

3