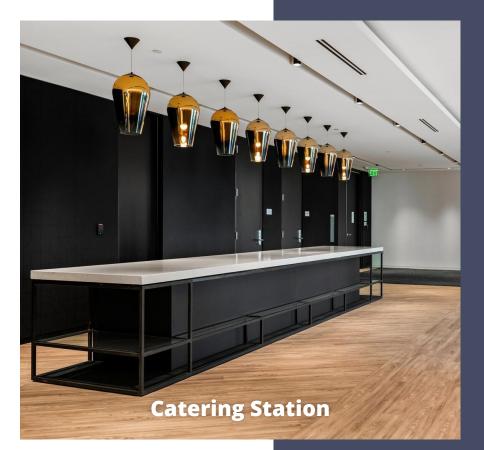

# 97H FLOOR LAYOUT 36,150 RSF

- 85 Workstations
- 32 Private Office/Huddles
- Board Room, Conference Room, and Huddle Room Options

3