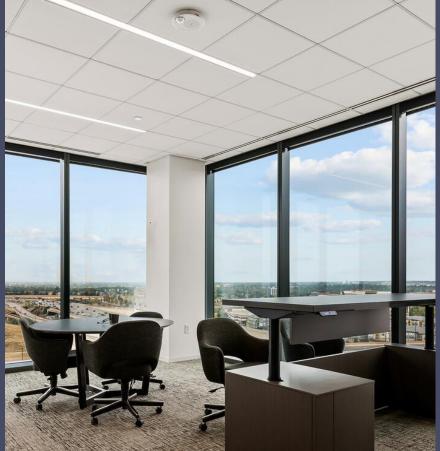

## LONG TERM CORPORATE HEADQUARTERS SUBLEASE

Premises: Entire 9th Floor Square Footage: 36,150 RSF (up to 72,300 RSF on adjacent floor) Furniture: Included Lease Expiration: 12/31/2032 Lease Rate: Negotiable

HIGH QUALITY, **FULLY FURNISHED** CORPORATE HEADQUARTERS SPACE









### Typical Executive Office



#### Internal Stairwell Connecting 9th & 10th Floors







## 9TH FLOOR INTERNAL SPACE CONDITION

Experience modern luxury in this fully furnished, 9th floor sublease offering breathtaking mountain and city views in one of South Denver's newest buildings. Completed in 2020, this prestigious office space boasts unparalleled access to major highways, the Denver Tech Center, and the Belleview Station Light Rail stop. Enjoy a plethora of nearby amenities, including top-tier restaurants, fitness facilities, and numerous other retail offerings. This turnkey opportunity presents the perfect blend of contemporary design, strategic location, and convenience for businesses seeking to elevate their workspace.



BELLEVIEW STATION

# 97H FLOOR LAYOUT 36,150 RSF

- 85