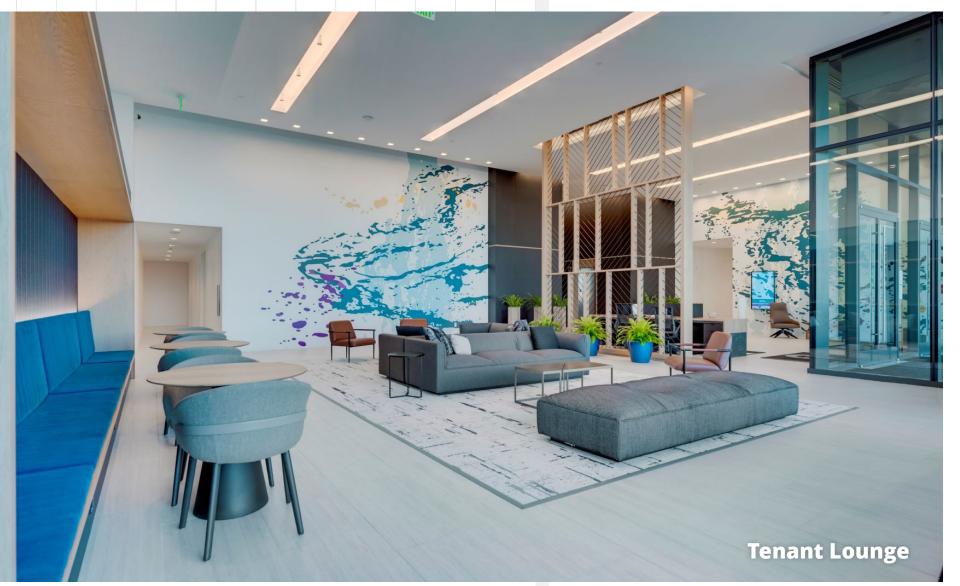

## 9TH FLOOR INTERNAL SPACE CONDITION

Experience modern luxury in this fully furnished, 9th floor sublease offering breathtaking mountain and city views in one of South Denver's newest buildings. Completed in 2020, this prestigious office space boasts unparalleled access to major highways, the Denver Tech Center, and the Belleview Station Light Rail stop. Enjoy a plethora of nearby amenities, including top-tier restaurants, fitness facilities, and numerous other retail offerings. This turnkey opportunity presents the perfect blend of contemporary design, strategic location, and convenience for businesses seeking to elevate their workspace.