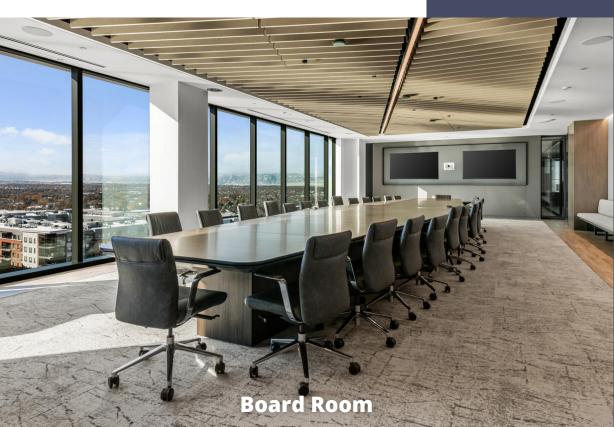

# 97H FLOOR LAYOUT 36,150 RSF

- 85 Workstations
- 32 Private Office/Huddles
- Board Room, Conference Room, and Huddle Room Options

3