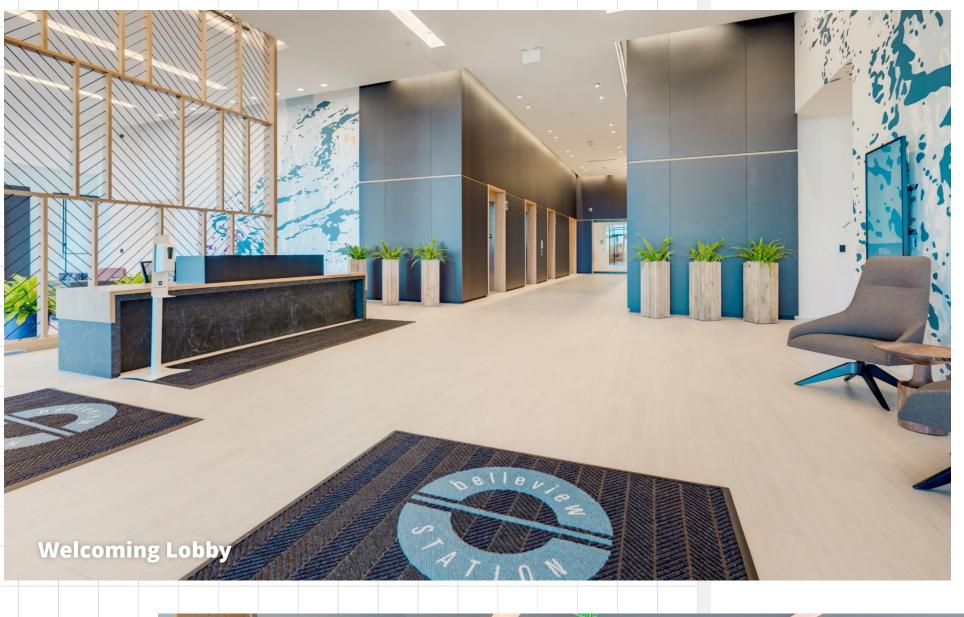

## 9TH FLOOR INTERNAL SPACE CONDITION

Experience modern luxury in this fully furnished, 9th floor sublease offering breathtaking mountain and city views in one of South Denver's newest buildings. Completed in 2020, this prestigious office space boasts unparalleled access to major highways, the Denver Tech Center, and the Belleview Station Light Rail stop. Enjoy a plethora of nearby amenities, including top-tier restaurants, fitness facilities, and numerous other retail offerings. This turnkey opportunity presents the perfect blend of contemporary design, strategic location, and convenience for businesses seeking to elevate their workspace.

### **BELLEVIEW** STATION