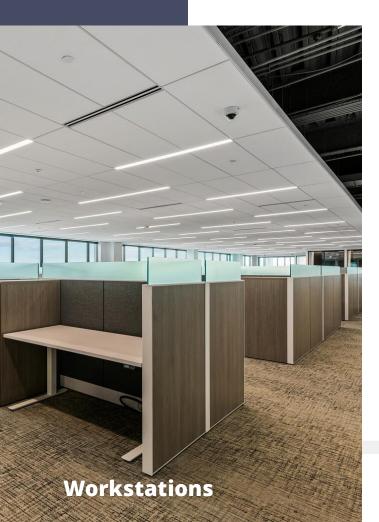

# 97H FLOOR LAYOUT 36,150 RSF

- 85 Workstations
- 32 Private Office/Huddles
- Board Room, Conference Room, and Huddle Room Options

3