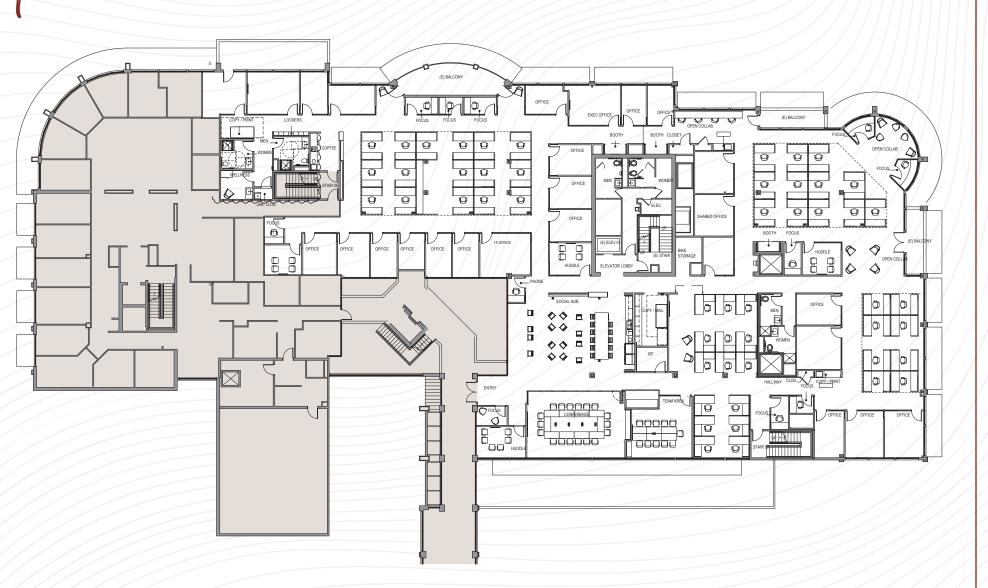

# Suite

## Floor

Suite: 200

Parking: 1/1,000 SF

Size: 20,248 SF

FF&E: Negotiable

LXD: 3/31/2029

Rate: Negotiable