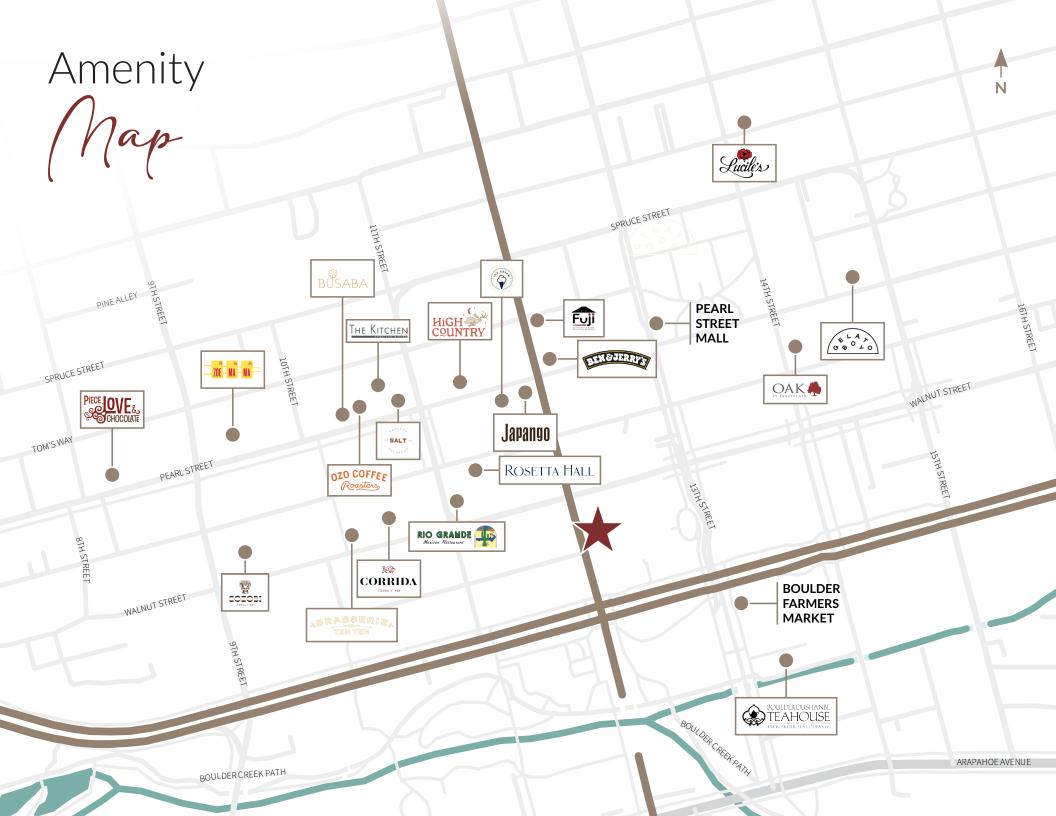

#### ONE BOULDER PLAZA

1800 Broadway



### Be in the Center of it All

Nestled in the vibrant heart of Boulder, Colorado, this sublease offers an exceptional opportunity to be in the center of it all. Steps away from Pearl Street Mall, you'll find yourself immersed in Boulder's renowned dining scene, eclectic shops, and lively cultural events. With the majestic Flatirons as your backdrop and easy access to scenic hiking trails, this location seamlessly blends urban convenience with Colorado's natural splendor. Experience the perfect balance of work and play at One Boulder Plaza!



Suite: 200



Parking: 1/1,000 SF



Size: 20,248 SF



FF&E: Negotiable



LXD: 3/31/2029



Rate: Negotiable





# Suite











## Floor









## The best of Boulder









#### Janessa Biller

+1 303 260 6532 Janessa.Biller@jll.com



Although information has been obtained from sources deemed reliable, JLL does not make any guarantees, warranties or representations, express or implied, as to the completeness or accuracy as to the information contained herein. Any projections, opinions, assumptions or estimates used are for example only. There may be differences between projected and actual results, and those differences may be material. JLL does not accept any liability for any loss or damage suffered by any party resulting from reliance on this information. If the recipient of this information has signed a confidentiality agreement with JLL regarding this matter, this information is subject to the terms of that agreemen