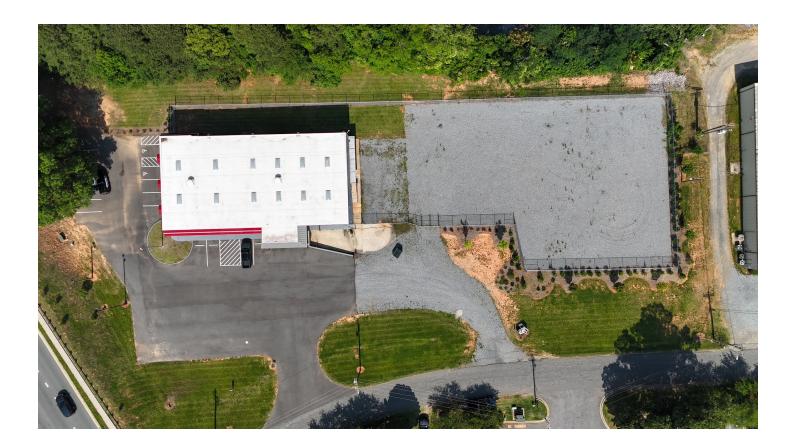

## Property specifications

| Address                | 1100 Concord Pkwy N   Concord, NC 28025                                                   |
|------------------------|-------------------------------------------------------------------------------------------|
| Parcel ID              | 562-115-3213-00 (Cabarrus County)                                                         |
| Property Area          | Office / Showroom ±3,000 SF<br>Warehouse ±4,200 SF<br>Total ±7,200 SF                     |
| Zoning                 | I-2 Heavy Industrial                                                                      |
| Loading                | 12' x 12' grade level doors<br>1 covered dock loading platform                            |
| Additional Information | Warehouse mezzanine not included in total SF<br>0.5 AC of fenced graveled outdoor storage |
| Asking Price           | \$12,000/month NNN                                                                        |