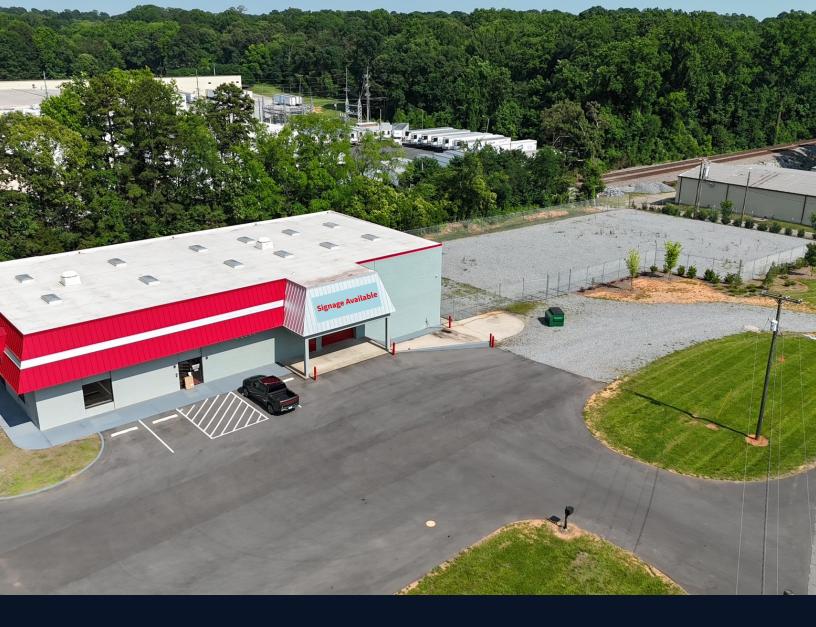

# For lease

1100 Concord Pkwy N Concord, NC 28025

± 7,200 SF Industrial with0.5 AC of fenced outdoor storage

## Property specifications

| Address                | 1100 Concord Pkwy N   Concord, NC 28025                                                   |
|------------------------|-------------------------------------------------------------------------------------------|
| Parcel ID              | 562-115-3213-00 (Cabarrus County)                                                         |
| Property Area          | Office / Showroom ±3,000 SF<br>Warehouse ±4,200 SF<br>Total ±7,200 SF                     |
| Zoning                 | I-2 Heavy Industrial                                                                      |
| Loading                | 12' x 12' grade level doors<br>1 covered dock loading platform                            |
| Additional Information | Warehouse mezzanine not included in total SF<br>0.5 AC of fenced graveled outdoor storage |
| Asking Price           | \$12,000/month NNN                                                                        |