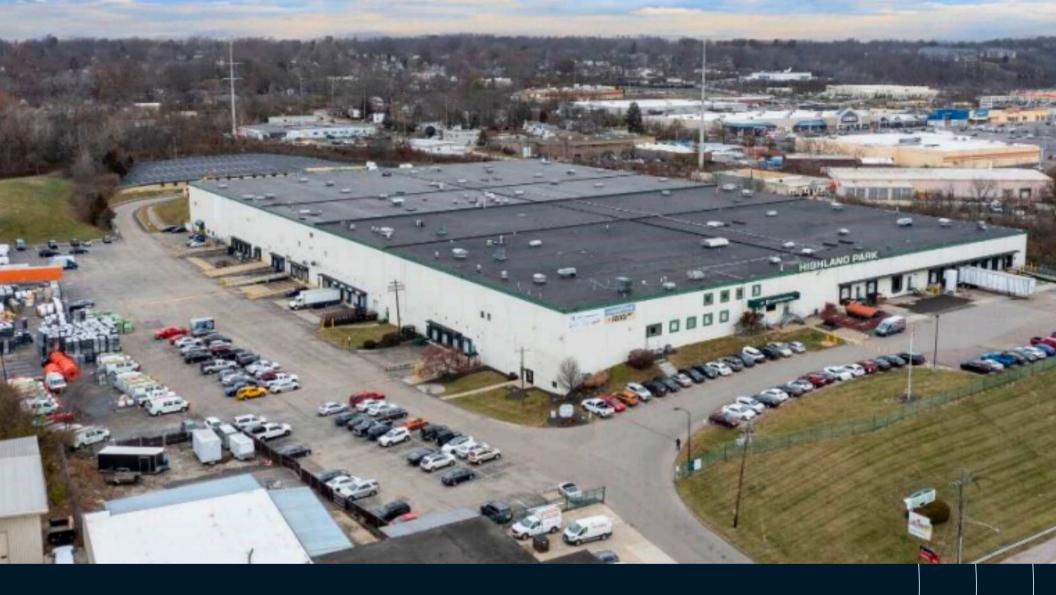

# 39,349 SF For lease

2940 Highland Ave | Cincinnati, OH 45212

#### Location

Strategically positioned with convenient access to I-71, I-75, and downtown Cincinnati, this well-maintained facility provides versatile space ideal for manufacturing, warehousing, or distribution operations. The property features an efficient layout in a proven industrial area, offering businesses excellent connectivity to regional workforce and transportation networks.

# Prime Cincinnati Industrial Location