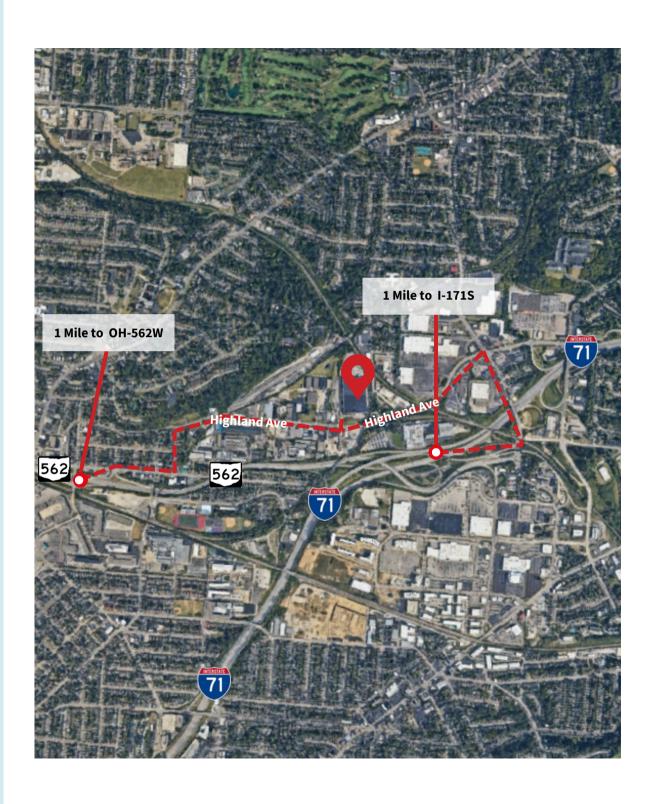

#### Location

Strategically positioned with convenient access to I-71, I-75, and downtown Cincinnati, this well-maintained facility provides versatile space ideal for manufacturing, warehousing, or distribution operations. The property features an efficient layout in a proven industrial area, offering businesses excellent connectivity to regional workforce and transportation networks.