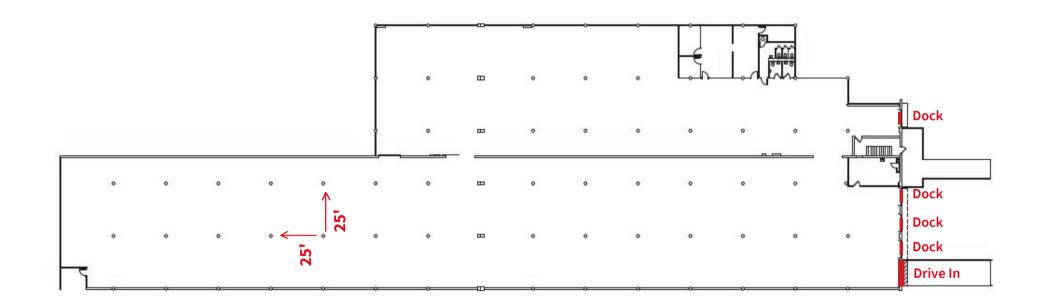

### Property Details

| Building<br>Size  | 502,000      |
|-------------------|--------------|
| Available<br>Size | 39,349 SF    |
| Office            | 1,750 SF     |
| Clear<br>Height   | 18'          |
| Columns           | 25' x 25'    |
| Power             | 480V/3 Phase |
| HVAC              | Gas          |
| Docks             | 4            |
| Drive In          | 1            |
| Sprinkler         | Wet          |
| Zoning            | M-2          |

## Floorplans

JLL

Mark Volkman mark.volkman@jll.com 513.226.2076