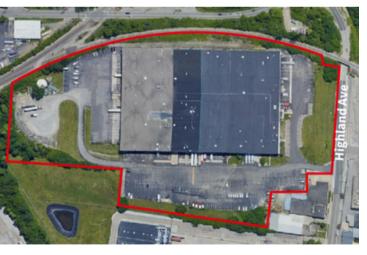

### Property Details

| Building<br>Size  | 502,000      |
|-------------------|--------------|
| Available<br>Size | 39,349 SF    |
| Office            | 1,750 SF     |
| Clear<br>Height   | 18'          |
| Columns           | 25' x 25'    |
| Power             | 480V/3 Phase |
| HVAC              | Gas          |
| Docks             | 4            |
| Drive In          | 1            |
| Sprinkler         | Wet          |
| Zoning            | M-2          |

## Floorplans

JLL

Mark Volkman mark.volkman@jll.com 513.226.2076