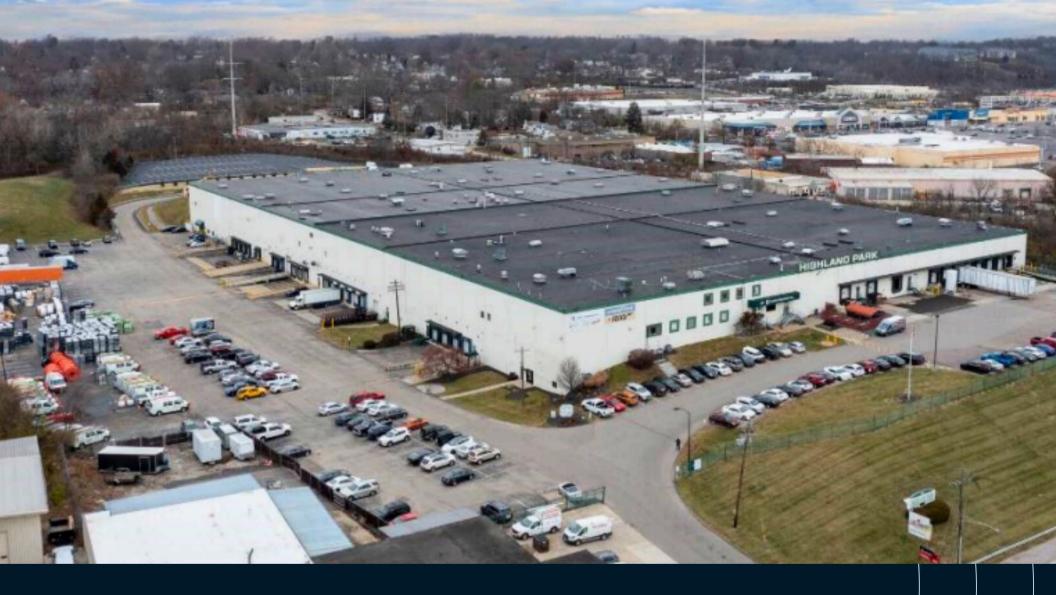

# 39,375 SF For lease

2940 Highland Ave | Cincinnati, OH 45212

#### Location

Strategically positioned with convenient access to I-71, I-75, and downtown Cincinnati, this well-maintained facility provides versatile space ideal for manufacturing, warehousing, or distribution operations. The property features an efficient layout in a proven industrial area, offering businesses excellent connectivity to regional workforce and transportation networks.

# Prime Cincinnati Industrial Location