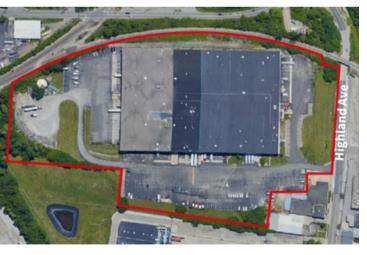

### Property Details

| Building<br>Size  | 502,000      |
|-------------------|--------------|
| Available<br>Size | 39,375 SF    |
| Office            | 220 SF       |
| Clear<br>Height   | 18'          |
| Columns           | 25' x 25'    |
| Power             | 480V/3 Phase |
| HVAC              | Gas          |
| Docks             | 3            |
| Drive In          | 1            |
| Sprinkler         | Wet          |
| Zoning            | M-2          |

## Floorplans

JLL

Mark Volkman mark.volkman@jll.com 513.226.2076