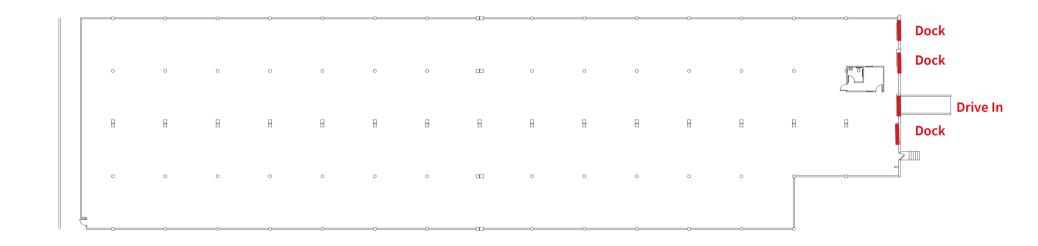

### Property Details

| Building<br>Size  | 502,000      |
|-------------------|--------------|
| Available<br>Size | 39,375 SF    |
| Office            | 220 SF       |
| Clear<br>Height   | 18'          |
| Columns           | 25' x 25'    |
| Power             | 480V/3 Phase |
| HVAC              | Gas          |
| Docks             | 3            |
| Drive In          | 1            |
| Sprinkler         | Wet          |
| Zoning            | M-2          |

## Floorplans

JLL

Mark Volkman mark.volkman@jll.com 513.226.2076