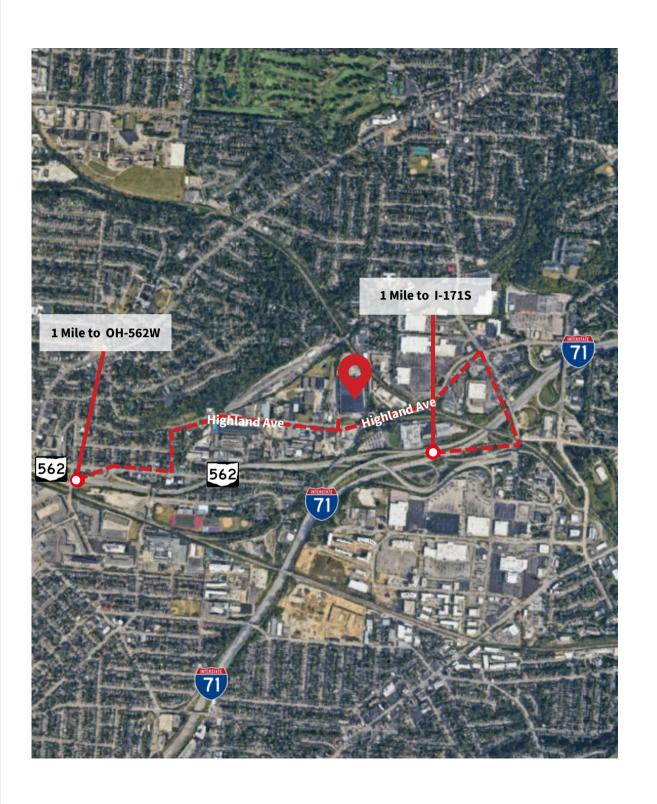

#### Location

Strategically positioned with convenient access to I-71, I-75, and downtown Cincinnati, this well-maintained facility provides versatile space ideal for manufacturing, warehousing, or distribution operations. The property features an efficient layout in a proven industrial area, offering businesses excellent connectivity to regional workforce and transportation networks.