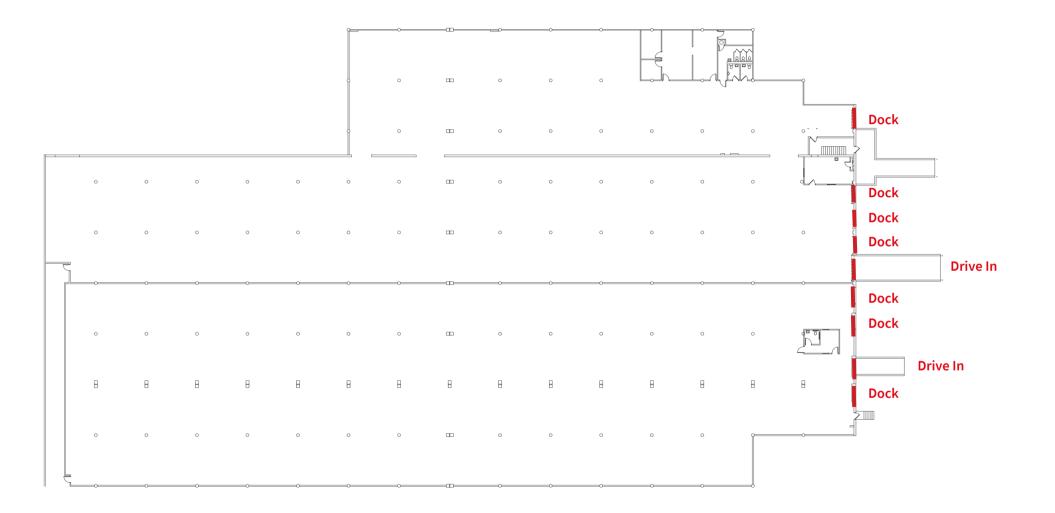

## Property Details

| Building<br>Size  | 502,000      |
|-------------------|--------------|
| Available<br>Size | 78,724 SF    |
| Office            | 1,970 SF     |
| Clear<br>Height   | 18'          |
| Columns           | 25' x 25'    |
| Power             | 480V/3 Phase |
| HVAC              | Gas          |
| Docks             | 7            |
| Drive In          | 2            |
| Sprinkler         | Wet          |
| Zoning            | M-2          |

## Floorplans

**JLL** SEE A BRIGHTER WAY

JLL

Mark Volkman mark.volkman@jll.com 513.226.2076