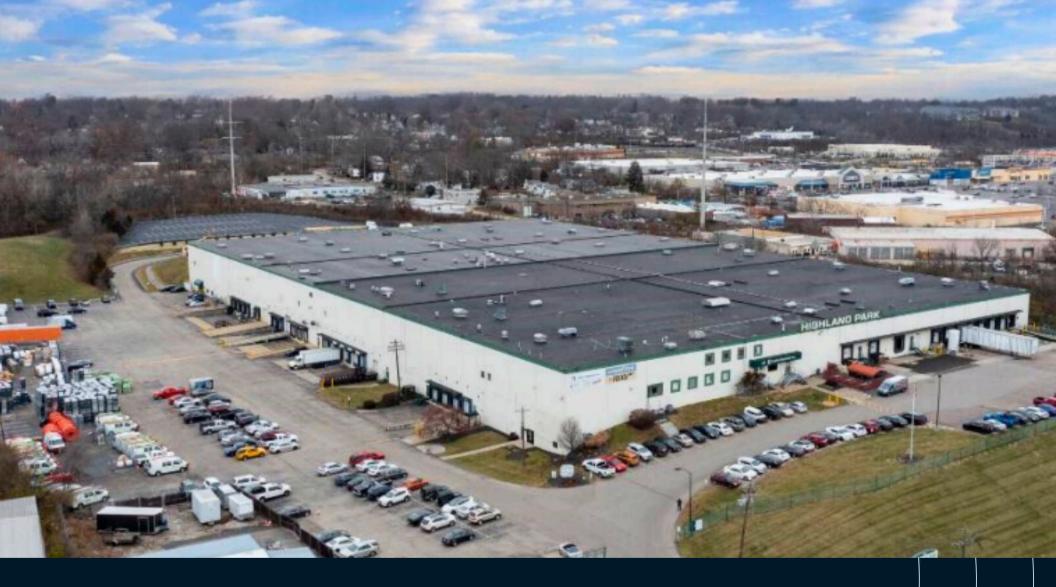

# 78,724 SF For lease

2940 Highland Ave | Cincinnati, OH 45212

**JLL** SEE A BRIGHTER WAY

### Location

Strategically positioned with convenient access to I-71, I-75, and downtown Cincinnati, this well-maintained facility provides versatile space ideal for manufacturing, warehousing, or distribution operations. The property features an efficient layout in a proven industrial area, offering businesses excellent connectivity to regional workforce and transportation networks.