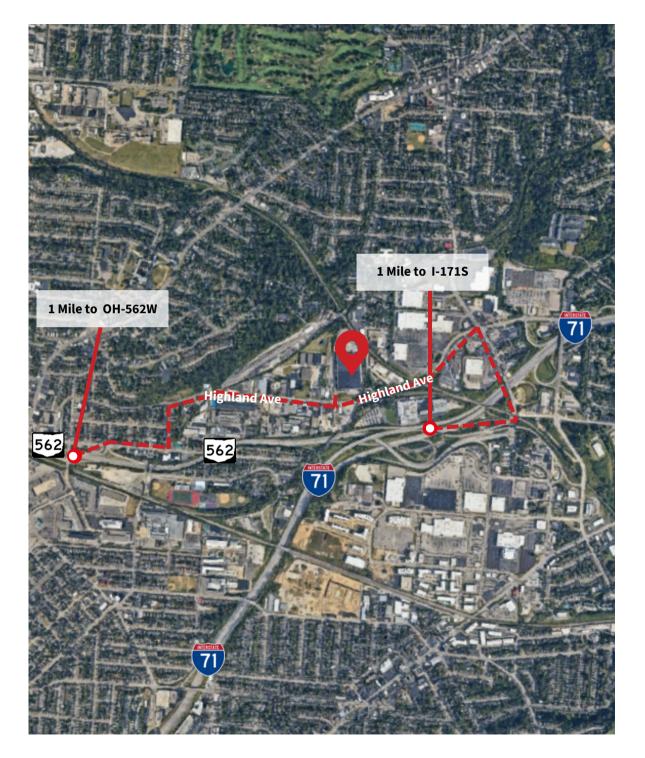

### Location

Strategically positioned with convenient access to I-71, I-75, and downtown Cincinnati, this well-maintained facility provides versatile space ideal for manufacturing, warehousing, or distribution operations. The property features an efficient layout in a proven industrial area, offering businesses excellent connectivity to regional workforce and transportation networks.

#### Prime Cincinnati Industrial Location