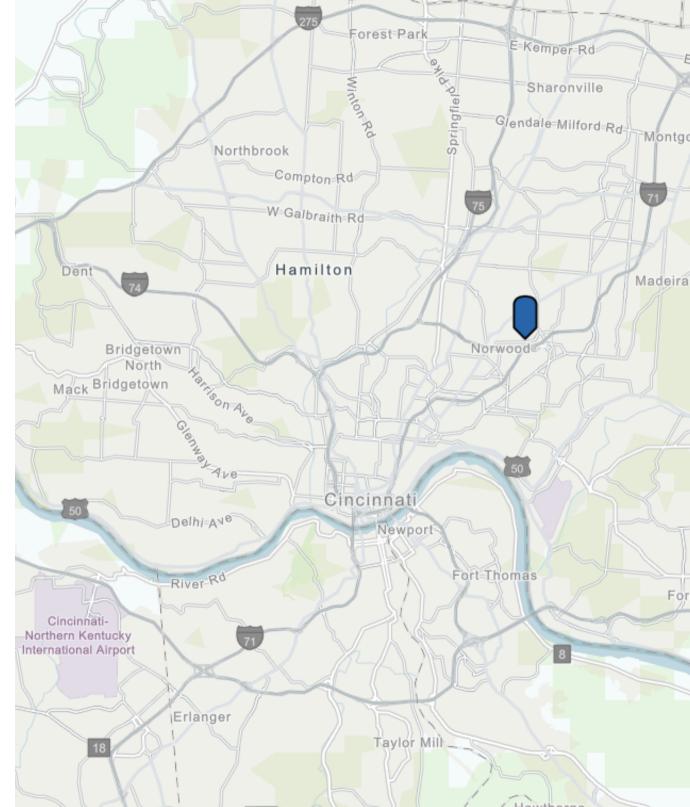

# 78,724 SF For lease

2940 Highland Ave | Cincinnati, OH 45212

**JLL** SEE A BRIGHTER WAY

### Location

Strategically positioned with convenient access to I-71, I-75, and downtown Cincinnati, this well-maintained facility provides versatile space ideal for manufacturing, warehousing, or distribution operations. The property features an efficient layout in a proven industrial area, offering businesses excellent connectivity to regional workforce and transportation networks.

#### Prime Cincinnati Industrial Location







## Property Details

| Building<br>Size  | 502,000      |
|-------------------|--------------|
| Available<br>Size | 78,724 SF    |
| Office            | 1,970 SF     |
| Clear<br>Height   | 18'          |
| Columns           | 25' x 25'    |
| Power             | 480V/3 Phase |
| HVAC              | Gas          |
| Docks             | 7            |
| Drive In          | 2            |
| Sprinkler         | Wet          |
| Zoning            | M-2          |





## Floorplans



**JLL** SEE A BRIGHTER WAY



JLL

Mark Volkman mark.volkman@jll.com 513.226.2076