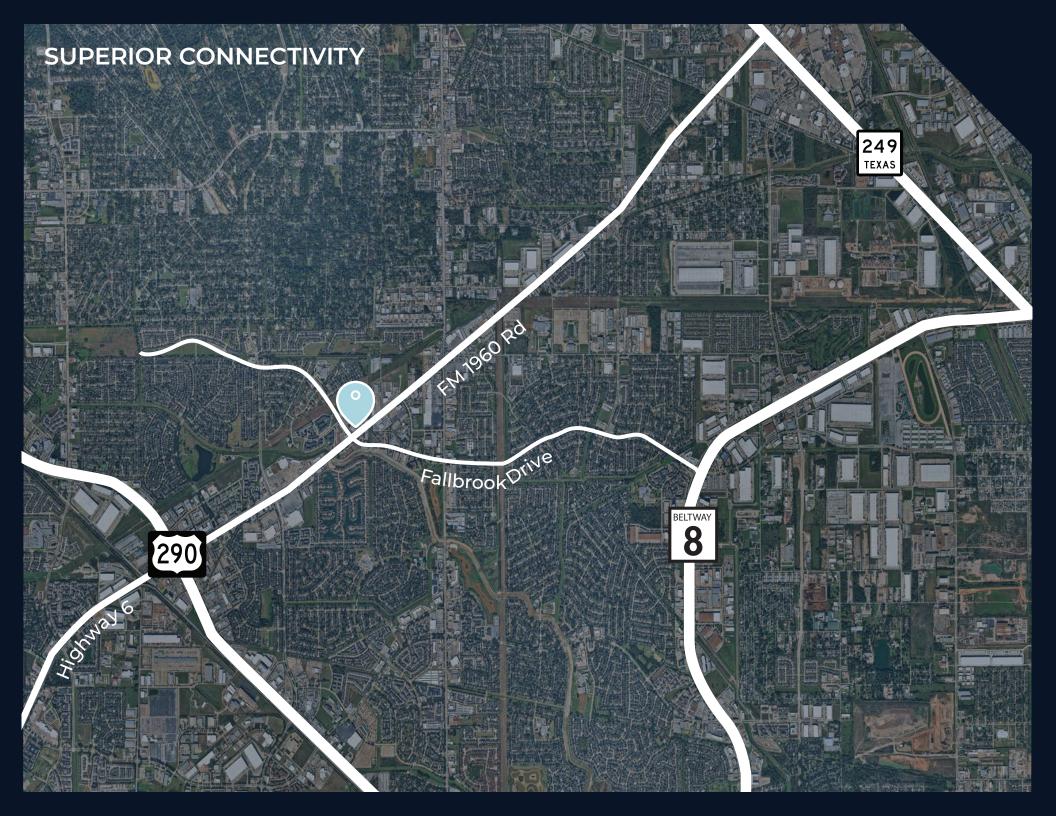

#### DRIVE TIMES

| Location    | Distance / Drive Time  |
|-------------|------------------------|
| FM 1960     | Immediate Access       |
| Highway 290 | 1.8 miles / 5 minutes  |
| Beltway 8   | 2.9 miles / 9 minutes  |
| Highway 249 | 3.7 miles / 10 minutes |