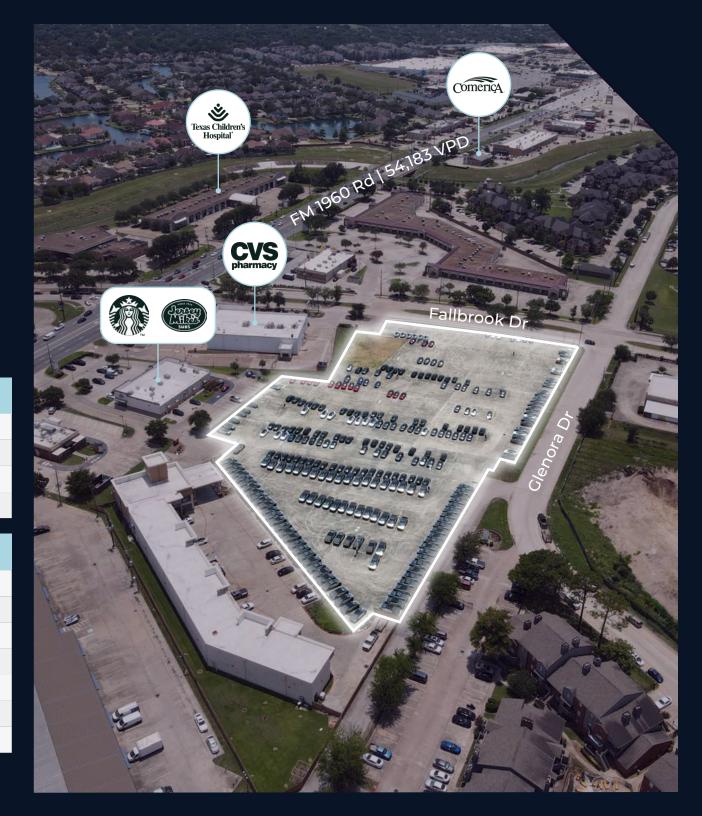

# PROPERTY HIGHLIGHTS

Located at **11560 FM 1960**, this prime investment opportunity features a fully leased, stabilized yard in a high-demand location at the intersection of FM 1960 and Fallbrook Drive, near Highway 290. The property is secured with fencing, fully paved, and well-lit. Leased to an investment-grade tenant, this asset provides immediate cash flow in one of Houston's most strategic industrial and commercial corridors.

#### SITE FEATURES

| Land:     | 4.34 Acres                          |
|-----------|-------------------------------------|
| Yard:     | Fully Paved                         |
| Lighting: | LED Lighting Throughout             |
| Security: | Six-foot Chain Link Fence & 2 Gates |

#### INVESTMENT SUMMARY

| Tenant:             | National Credit Tenant            |
|---------------------|-----------------------------------|
| Asking Price:       | \$2,800,000                       |
| Current NOI:        | \$208,320/YR 1                    |
| Annual Increase:    | 2.5%                              |
| Lease Term:         | 24 Months                         |
| OPEX:               | Taxes paid by Tenant              |
| Termination Option: | 90-day ongoing termination option |