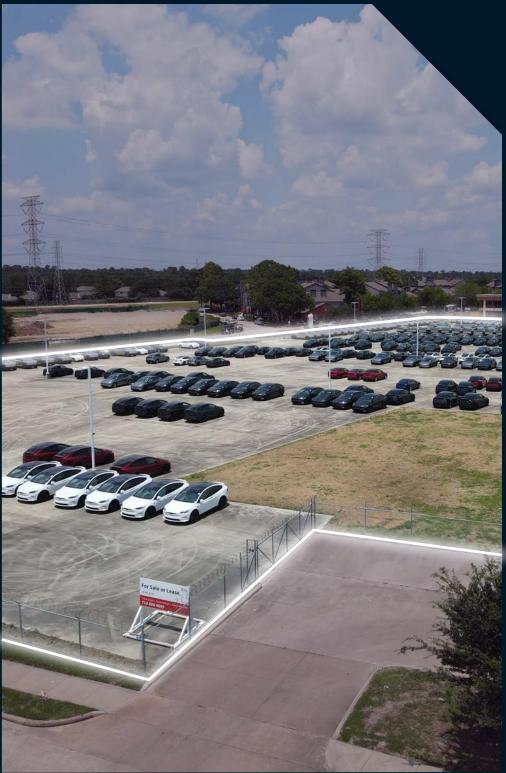

# PROPERTY HIGHLIGHTS

Located at **11560 FM 1960**, this prime investment opportunity features a fully leased, stabilized yard in a high-demand location at the intersection of FM 1960 and Fallbrook Drive, near Highway 290. The property is secured with fencing, fully paved, and well-lit. Leased to an investment-grade tenant, this asset provides immediate cash flow in one of Houston's most strategic industrial and commercial corridors.

#### SITE FEATURES

| Land:     | 4.34 Acres                          |
|-----------|-------------------------------------|
| Yard:     | Fully Paved                         |
| Lighting: | LED Lighting Throughout             |
| Security: | Six-foot Chain Link Fence & 2 Gates |