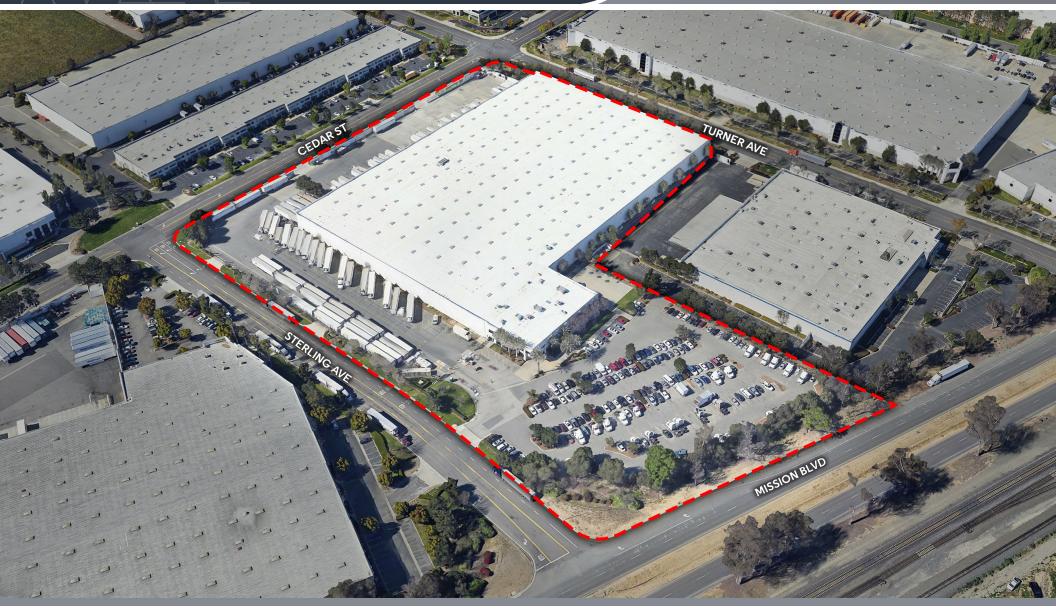

#### ±300,172 SF AVAILABLE FOR LEASE RACKING AVAILABLE



### nuveen

# ±300,172 SF AVAILABLE FOR LEASE





#### nuveen

# ±300,172 SF AVAILABLE FOR LEASE



#### LOCATION HIGHLIGHTS



**1.0 mi** TO ONTARIO INT'L AIRPORT

**1.2 mi** TO CA-6 WAY



**1.5 mi** TO FEDEX ONTARIO HUB





**19.5 mi** TO BNSF INTERMODAL SAN BERNARDINO



**23.5 mi** TO SAN BERNARDINO INT'L AIRPORT



**59 mi** TO PORTS OF LA / LONG BEACH





## ±300,172 SF AVAILABLE FOR LEASE





Patrick Wood License# 01776274 +1 909 467 6857 patrick.wood@jll.com **Jeff Bellitti** License# 1232571 +1 909 467 6881 jeff.bellitti@jll.com Cody Clayton License# 2006423 +1 909 467 6864 cody.clayton@jll.com **Chase Berry** License # 02196093 +1 909 467 6877 chase.berry@jll.com

Although information has been obtained from sources deemed reliable, neither Owner nor JLL makes any guarantee