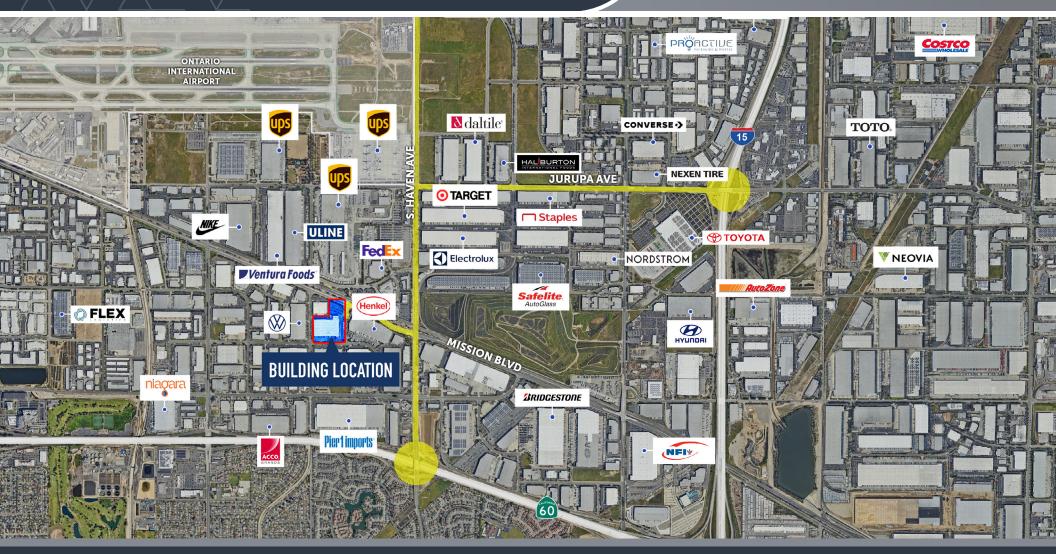

#### LOCATION HIGHLIGHTS

**1.0 mi** TO ONTARIO INT'L AIRPORT

**1.2 mi** TO CA-6 WAY

**1.5 mi** TO FEDEX ONTARIO HUB

**19.5 mi** TO BNSF INTERMODAL SAN BERNARDINO

**23.5 mi** TO SAN BERNARDINO INT'L AIRPORT

**59 mi** TO PORTS OF LA / LONG BEACH