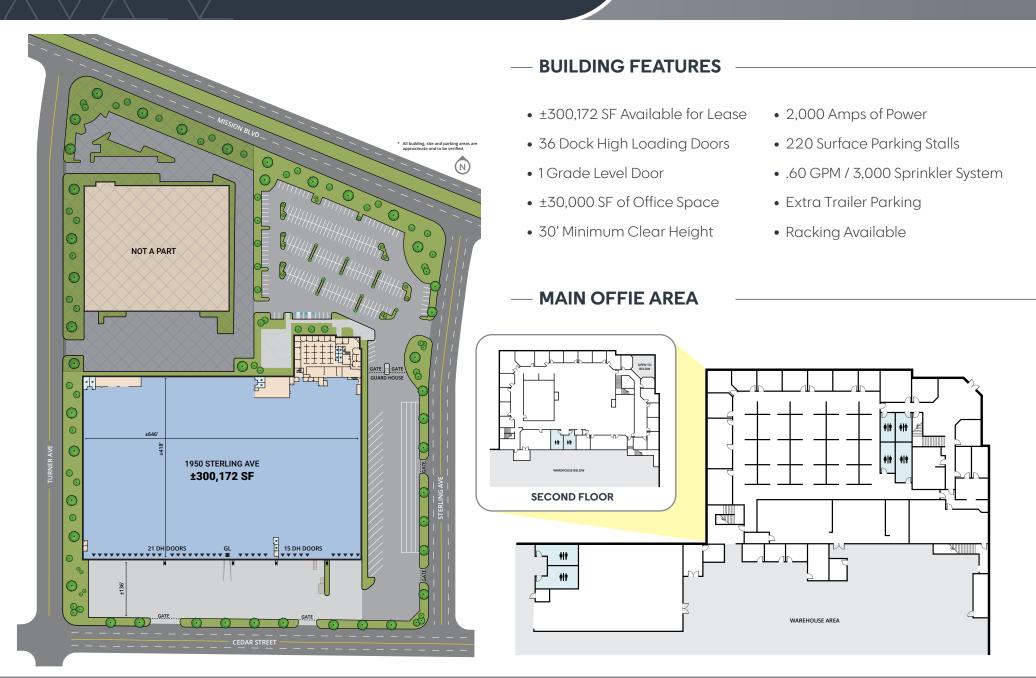

#### ±300,172 SF AVAILABLE FOR LEASE RACKING AVAILABLE

# ±300,172 SF AVAILABLE FOR LEASE