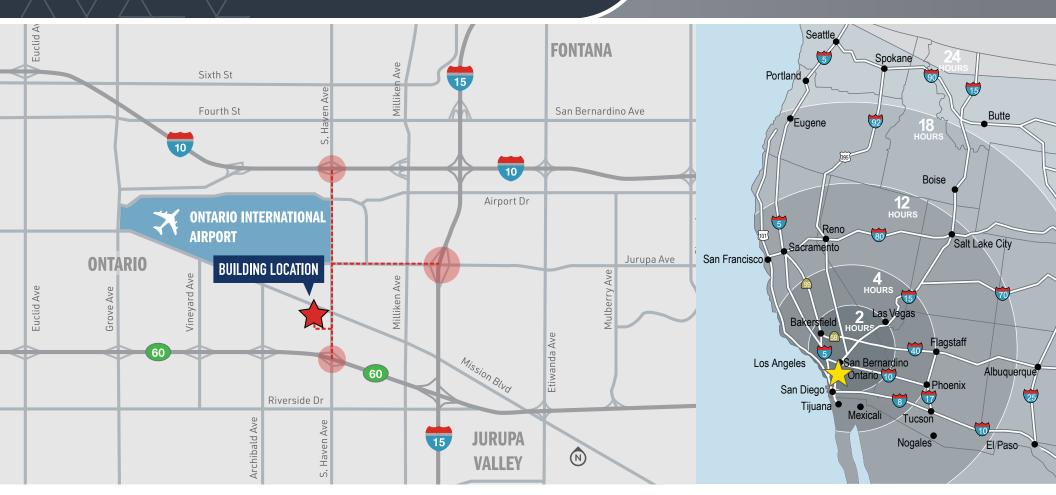

#### LOCATION HIGHLIGHTS

**1.0 mi** TO ONTARIO INT'L AIRPORT

**1.2 mi** TO CA-6 WAY

**1.5 mi** TO FEDEX ONTARIO HUB

**19.5 mi** TO BNSF INTERMODAL SAN BERNARDINO

**23.5 mi** TO SAN BERNARDINO INT'L AIRPORT

**59 mi** TO PORTS OF LA / LONG BEACH