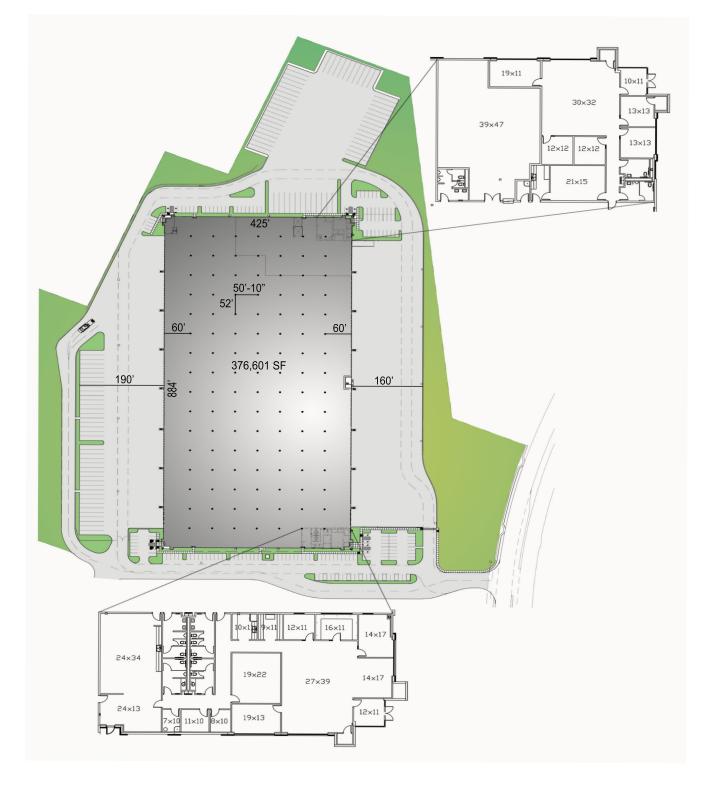

### **PROPERTY SPECIFICATIONS**

| 376,601 SF                                                              |
|-------------------------------------------------------------------------|
| North Side - 5,168 SF                                                   |
| South Side - 5,881 SF                                                   |
| 32' clear                                                               |
| ESFR                                                                    |
| 102 Dock High<br>45 with 60,000 lb hydraulic<br>pit levelers with locks |
| 3 Ramps                                                                 |
| 100                                                                     |
| 195                                                                     |
|                                                                         |

#### **SITE PLAN**

5310 Harvest Hill Road, Suite 270 Dallas, TX 75230 972.386.4700