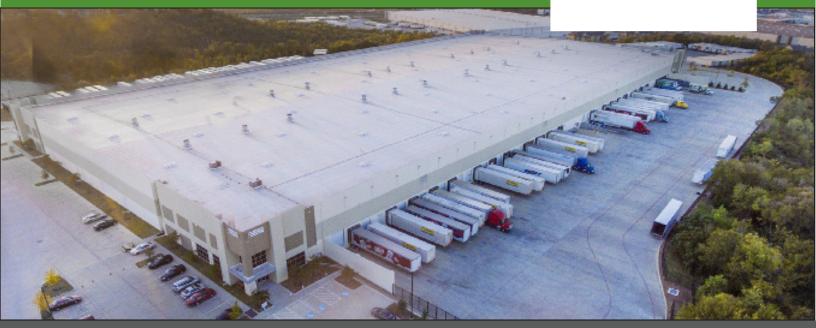

# **FIRST PINNACLE LOGISTICS CENTER** 1251 N. Cockrell Hill Rd. | Dallas, TX 75211

## 376,601 SQUARE FEET FOR LEASE