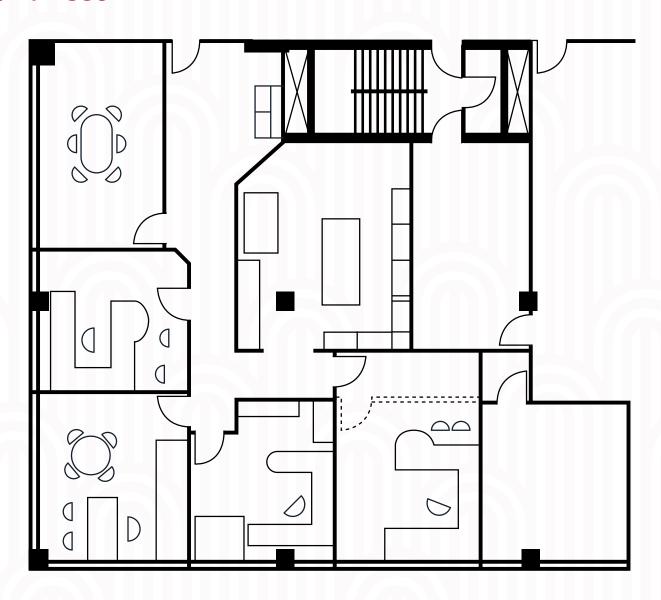

## Floor plan

Suite 390 | 2,335 SF

- 2. Jin Asian Fusion
- 3. Apple Ridge Cafe
- 4. Domino's Pizza
- 5. EL Jefe Tacos and Burritos #2
- 7. Rambling Rose
- 8. Li'l Nick's Pizza
- g. Jack in the Box
- 10. Denny's