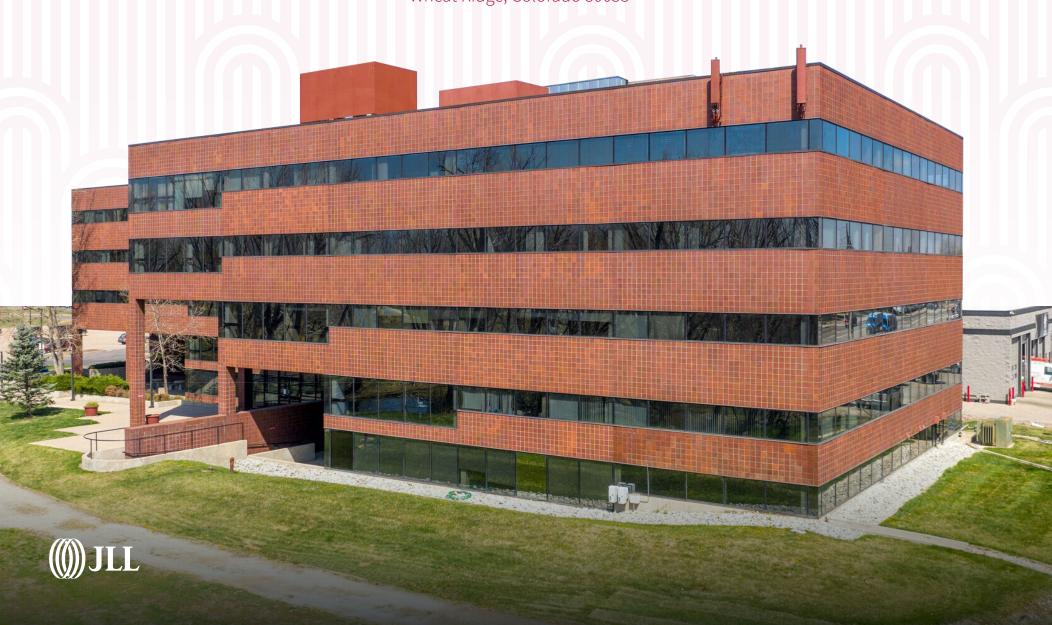

### **KIPLING STREET**

Wheat Ridge, Colorado 80033

### Welcome to Clear Creek

Small, Short Term, Fully Furnished Sublease at Clear Creek

- ---- Size: 2,335 SF
- Rate: Negotiable
- Term: Through February 28, 2026 (can go direct with landlord after the term ends)
- Furnished or Unfurnished
- Available: Immediately