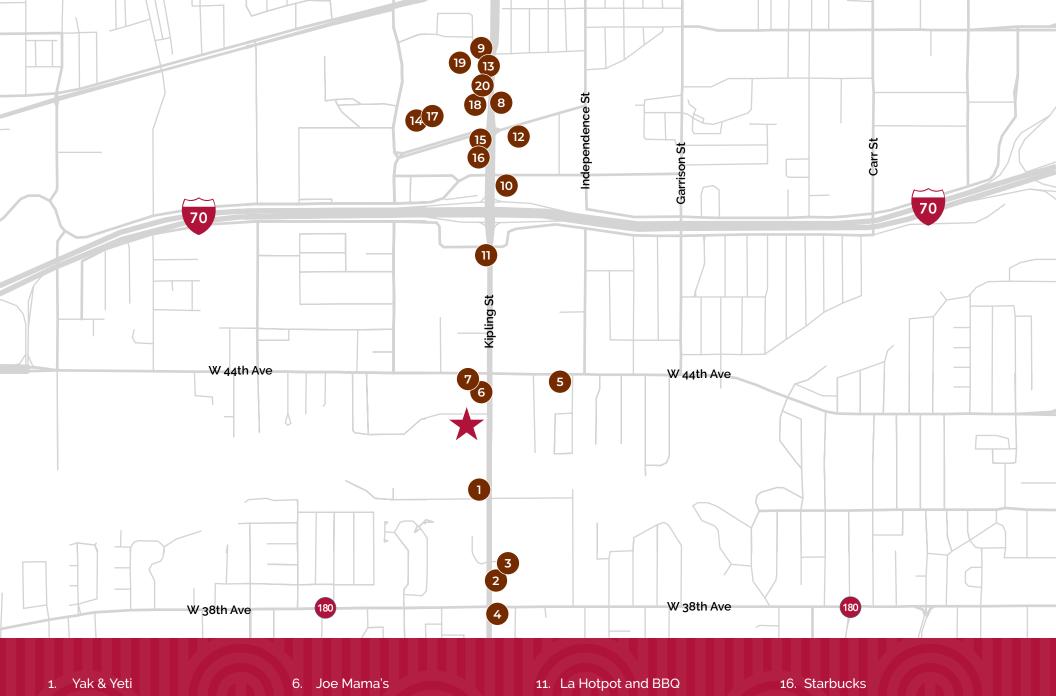

## Floor plan

Suite 390 | 2,335 SF

- 2. Jin Asian Fusion
- 3. Apple Ridge Cafe
- 4. Domino's Pizza
- 5. EL Jefe Tacos and Burritos #2
- 7. Rambling Rose
- 8. Li'l Nick's Pizza
- g. Jack in the Box
- 10. Denny's

- 12. Real Thai Restaurant
- 13. Panda Express
- 14. Pizza Hut Express
- 15. Burger King

- 17. Starbucks
- 18. Popeyes Louisiana Kitchen
- 19. Einstein Bros. Bagels
- 20. Jersey Mike's Subs