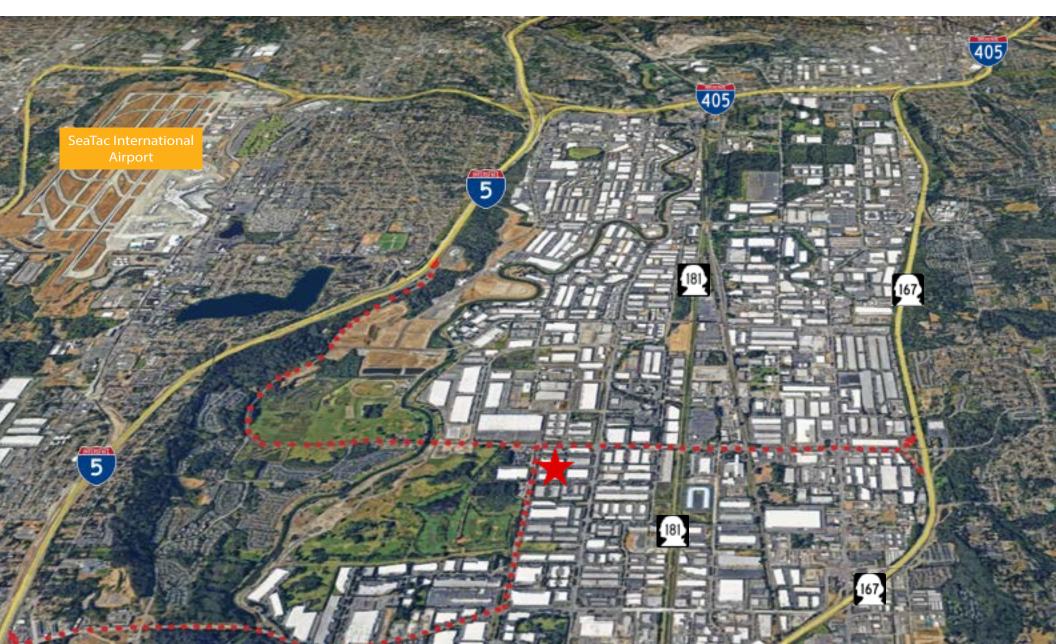

### PRIME LOCATION

13 minutes SeaTac Airport 20 minutes
Port of Seattle

25 minutes
Downtown Seattle

30 minutes
Port of Tacoma