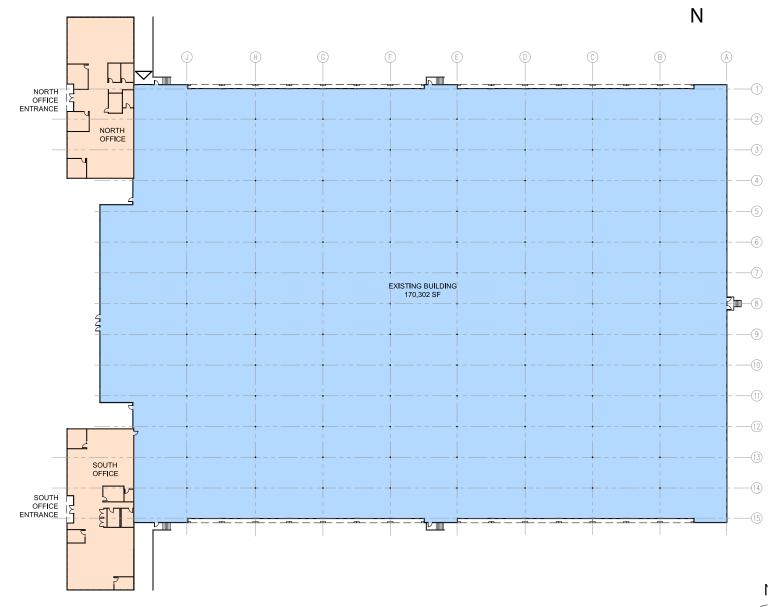

#### **Project Specifications**

Highway access

100 Parking stalls

Stand-alone building

Flow through loading

±50,000 SF fenced/secured truck court (north)

Close proximity to amenities

26' - 29' Clear Height

50' x 24' Column spacing

**POWER** 1,000-amps, 277/480v 3-phase

5624 dock-high packages (12 pit levelers,

12 edge of dock levelers)

INDUSTRIAL Zoning

14Charging stations