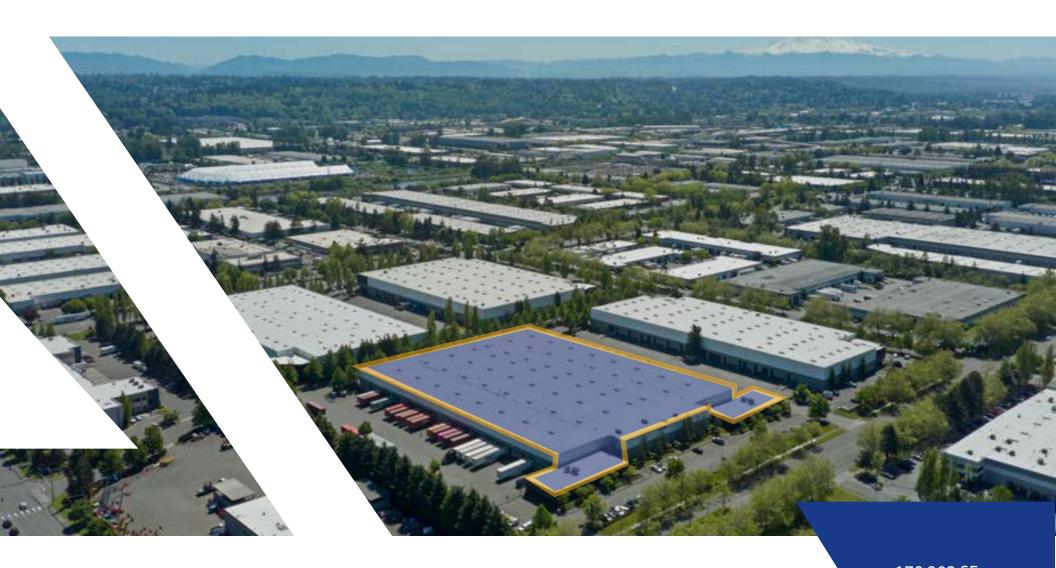

#### **ALDARRA CORPORATE PARK**

21318 64th Ave S. Kent, WA 98032

170,302 SF Industrial Space for lease