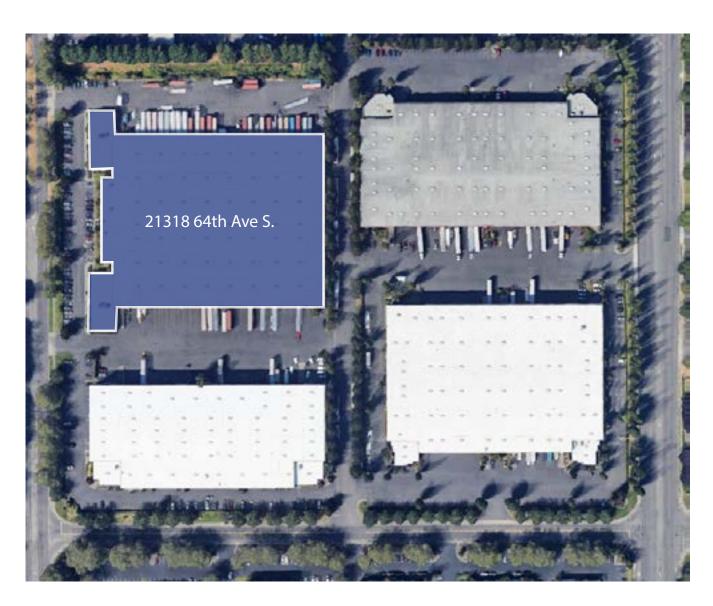

#### **ALDARRA CORPORATE PARK**

21318 64th Ave S. Kent, WA 98032

170,302 SF Industrial Space for lease