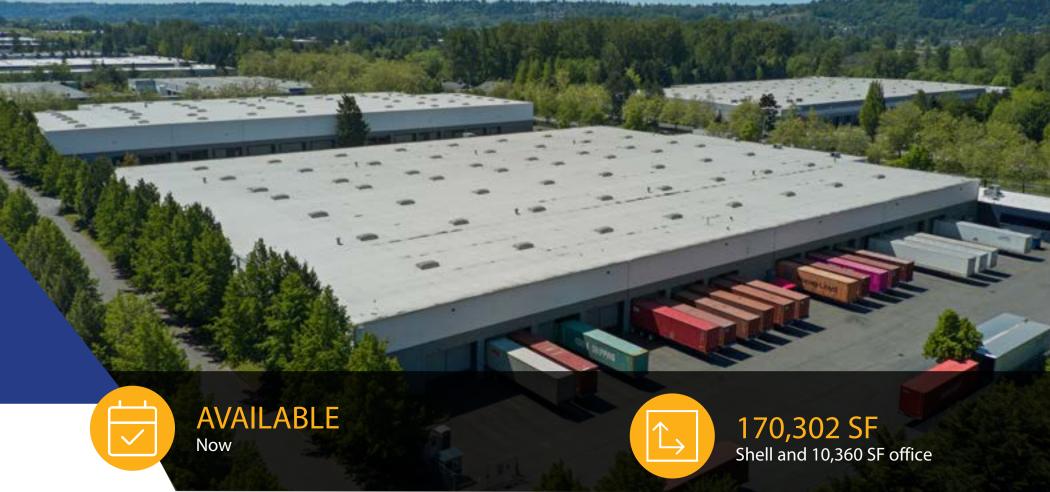

#### **ALDARRA CORPORATE PARK**

21318 64th Ave S. Kent, WA 98032

170,302 SF Industrial Space for lease