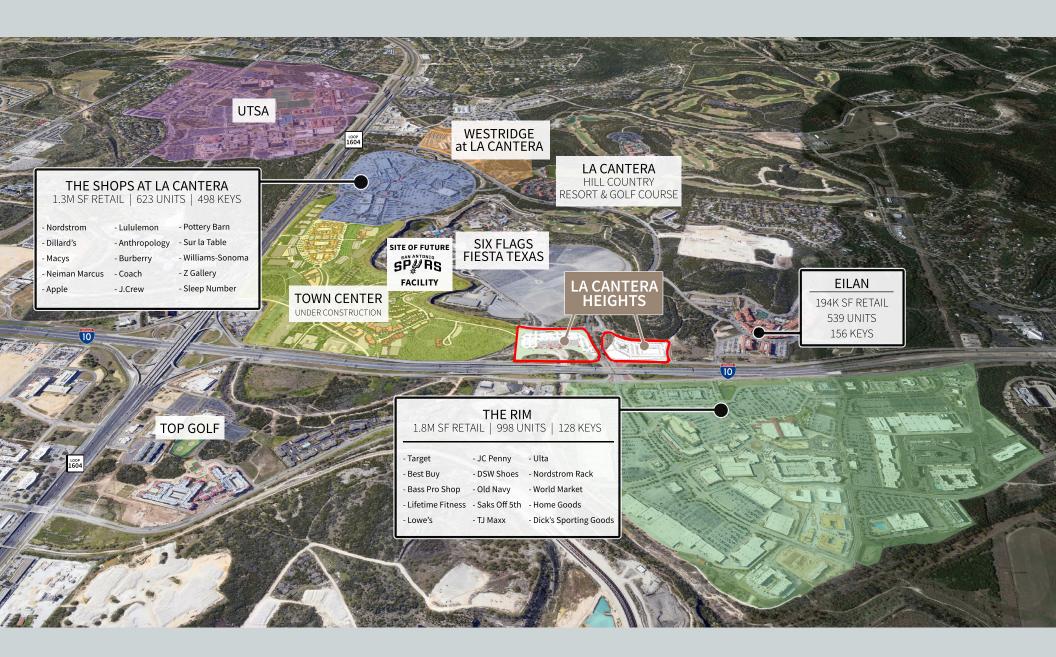

e providers.



**5-mile Population** 

342.389



**Average HH Income** 

\$125.294



**I-10 Traffic Counts** 

128,113 VPD



#### **Area Employers**

USAA, San Antonio Spurs, Valero Corporate, UTSA, Nustar, Medtronic, Security Services FCU





La Cantera Resort & Spa, Six Flags, Top Golf, Dominion Country Club



#### AREA DEMOGRAPHICS

| 2024 DEMOS         | 3 MILE    | 5 MILE    | 7 MILE    |
|--------------------|-----------|-----------|-----------|
| Total Population   | 53,669    | 158,925   | 342,389   |
| Households         | 23,454    | 65,949    | 143,410   |
| Average HH Income  | \$108,830 | \$125,294 | \$115,065 |
| Daytime Population | 85,367    | 182,603   | 402,168   |

### LA CANTERA HEIGHTS SOUTH



### LA CANTERA HEIGHTS SOUTH



### TRADE AREA



### SITE LOCATION



## AREA EMPLOYERS







#### HEIGHTS SOUTH

- · +/- 9 acres with +/- 35,000 SF of small tenant space
- Focus is on fast casual food, hip sit down dining concepts coupled with passion brand fitness concepts and services
- · 1.547 SF available
- Direct-access to Leon Creek Hike & Bike Trail

#### **HEIGHTS NORTH**

- · Sit-down restaurant concepts, most of which will be their first entry into the San Antonio market
- One pad remaining Can accomodate up to 11,000 SF
- · Direct access off of IH-10





#### LEASING TEAM

Barry Havdon

Executive Vice President

+1 512 593 4878

Barry.Haydon@jll.com

Josh Green

Vice President

+1 210 289 7820

joshua.Green@jll.com

#### US.JLL.COM/RETAIL

WWW.USREALCO.COM
WWW.CSWDEVELOPMENT.COM

Although information has been obtained from sources deemed reli