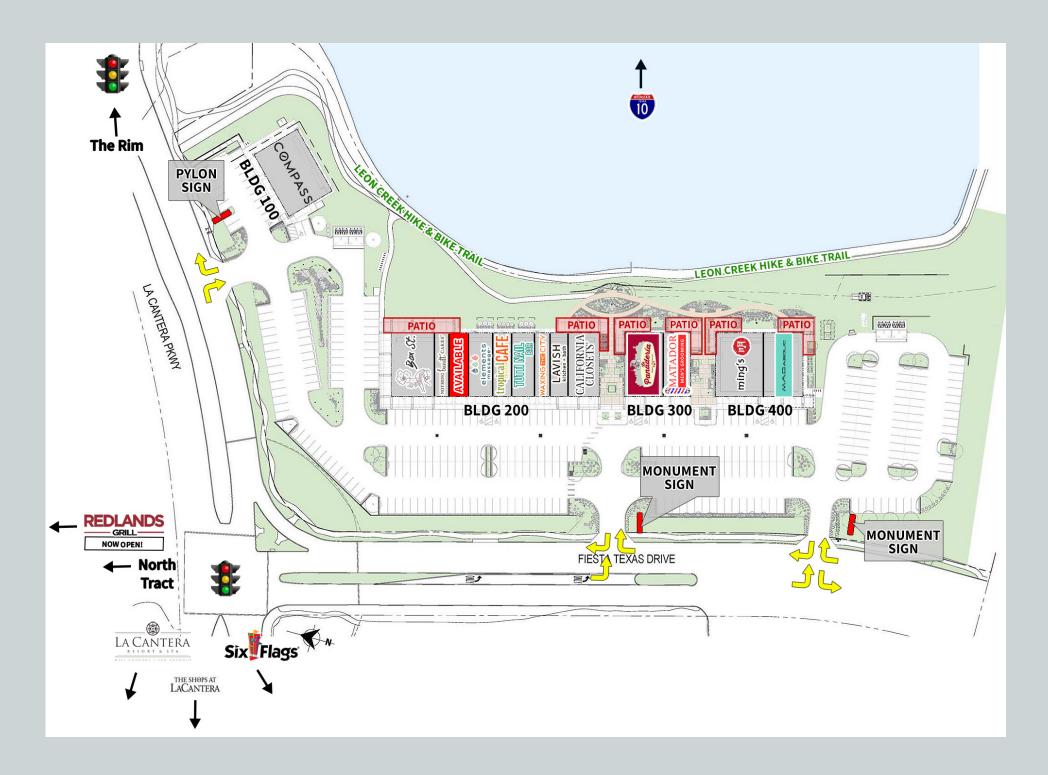

### LA CANTERA HEIGHTS SOUTH

#### HEIGHTS SOUTH

- · +/- 9 acres with +/- 35,000 SF of small tenant space
- Focus is on fast casual food, hip sit down dining concepts coupled with passion brand fitness concepts and services
- · 1.547 SF available
- Direct-access to Leon Creek Hike & Bike Trail

#### **HEIGHTS NORTH**

- · Sit-down restaurant concepts, most of which will be their first entry into the San Antonio market
- One pad remaining Can accomodate up to 11,000 SF
- · Direct access off of IH-10