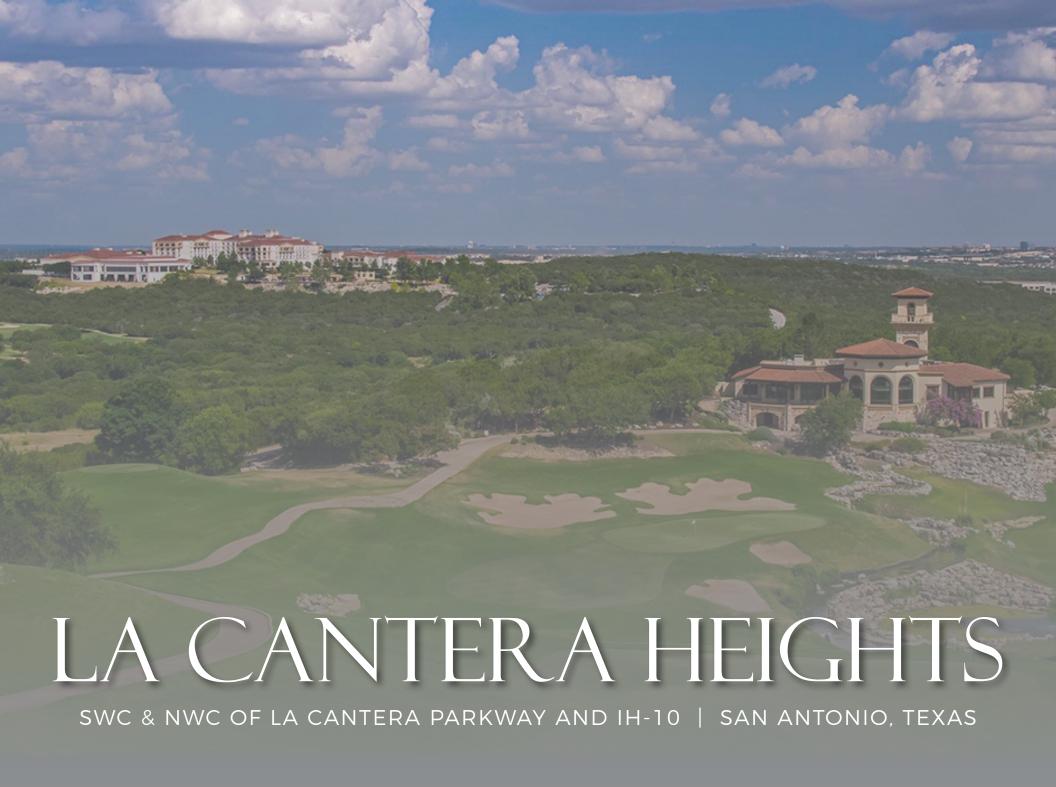

# DEVELOPMENT OVERVIEW

Located 11.3 miles from Downtown San Antonio, La Cantera Heights is approximately 19 acres nestled in the Hill Country, encompassing both the Northwest and Southwest tracts off La Cantera Parkway and IH-10 which features access to Shops at La Cantera, La Cantera Resort & Spa and Fiesta Texas.

La Cantera Heights is a unique development focused on core uses including quality dining, fitness, entertainment, medical and premium service providers.

**5-mile Population** 

342.389

**Average HH Income** 