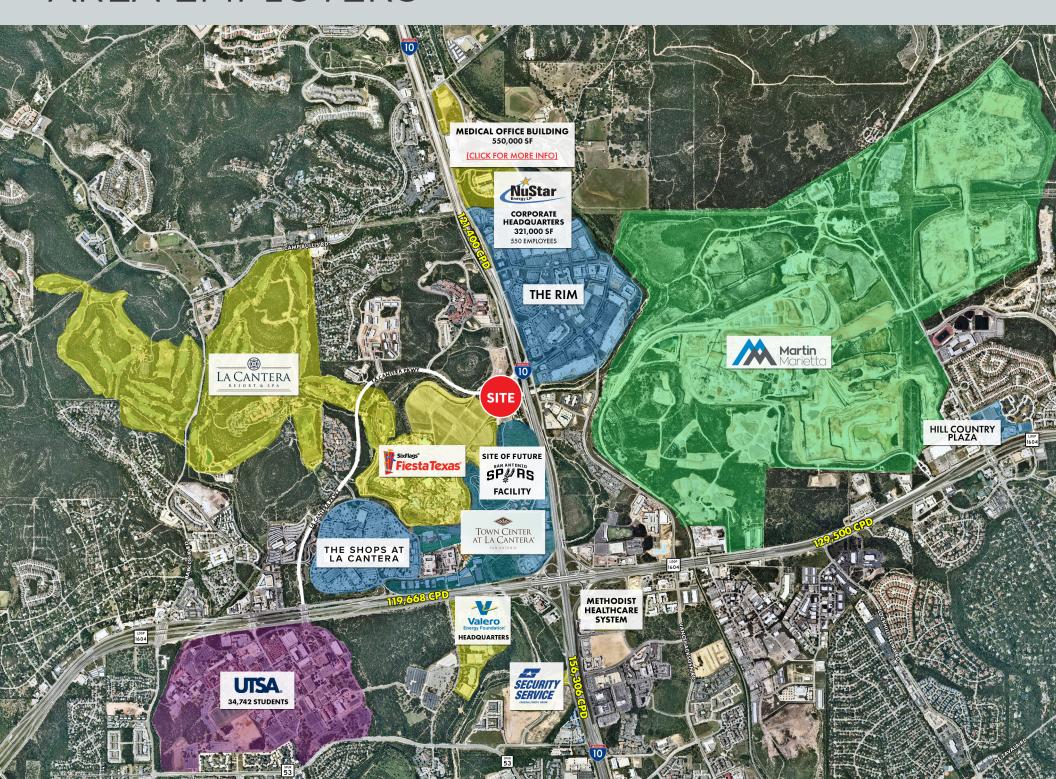

#### **Area Employers**

USAA, San Antonio Spurs, Valero Corporate, UTSA, Nustar, Medtronic, Security Services FCU

La Cantera Resort & Spa, Six Flags, Top Golf, Dominion Country Club

## AREA EMPLOYERS