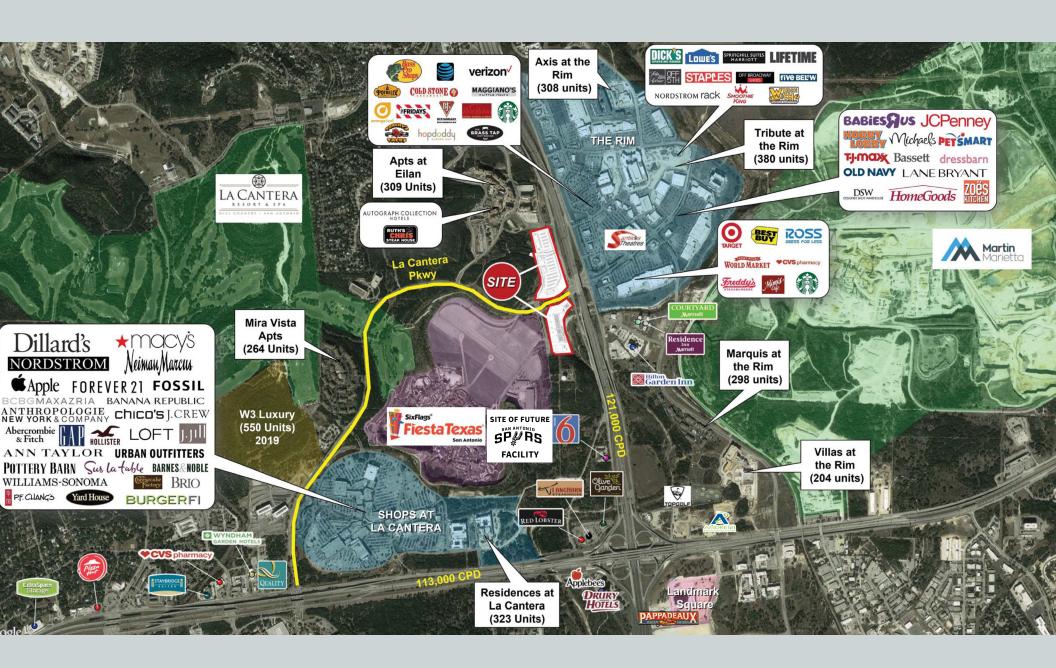

al and premium service providers.



**5-mile Population** 

342.389



**Average HH Income** 

\$125.294



**I-10 Traffic Counts** 

128,113 VPD



#### **Area Employers**

USAA, San Antonio Spurs, Valero Corporate, UTSA, Nustar, Medtronic, Security Services FCU





La Cantera Resort & Spa, Six Flags, Top Golf, Dominion Country Club



#### AREA DEMOGRAPHICS

| 2024 DEMOS         | 3 MILE    | 5 MILE    | 7 MILE    |
|--------------------|-----------|-----------|-----------|
| Total Population   | 53,669    | 158,925   | 342,389   |
| Households         | 23,454    | 65,949    | 143,410   |
| Average HH Income  | \$108,830 | \$125,294 | \$115,065 |
| Daytime Population | 85,367    | 182,603   | 402,168   |

### LA CANTERA HEIGHTS SOUTH



### LA CANTERA HEIGHTS SOUTH



### TRADE AREA



### SITE LOCATION



## AREA EMPLOYERS







#### HEIGHTS SOUTH

- · +/- 9 acres with +/- 35,000 SF of small tenant space
- Focus is on fast casual food, hip sit down dining concepts coupled with passion brand fitness concepts and services
- · 1.547 SF available
- Direct-access to Leon Creek Hike & Bike Trail

#### **HEIGHTS NORTH**

- · Sit-down restaurant concepts, most of which will be their first entry into the San Antonio market
- One pad remaining Can accomodate up to 11,000 SF
- · Direct access off of IH-10





#### LEASING TEAM

Barry Havdon

Executive Vice President

+1 512 593 4878

Barry.Haydon@jll.com

Josh Green

Vice President

+1 210 289 7820

joshua.Green@jll.com

#### US.JLL.COM/RETAIL

WWW.USREALCO.COM
WWW.CSWDEVELOPMENT.COM

Although information has been obtained fro