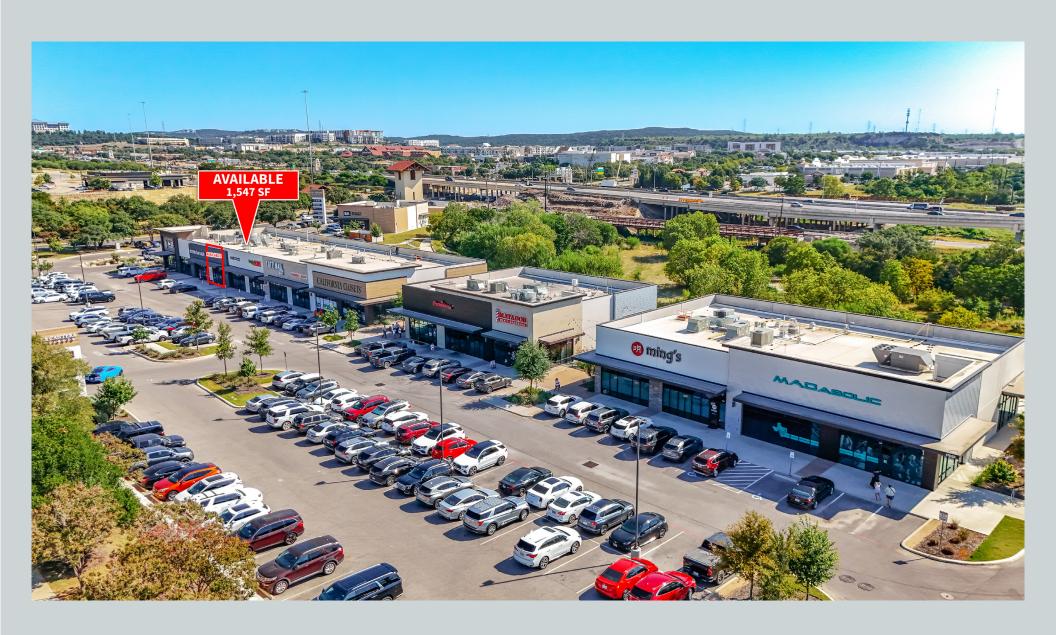

#### HEIGHTS SOUTH

- · +/- 9 acres with +/- 35,000 SF of small tenant space
- Focus is on fast casual food, hip sit down dining concepts coupled with passion brand fitness concepts and services
- · 1.547 SF available
- Direct-access to Leon Creek Hike & Bike Trail