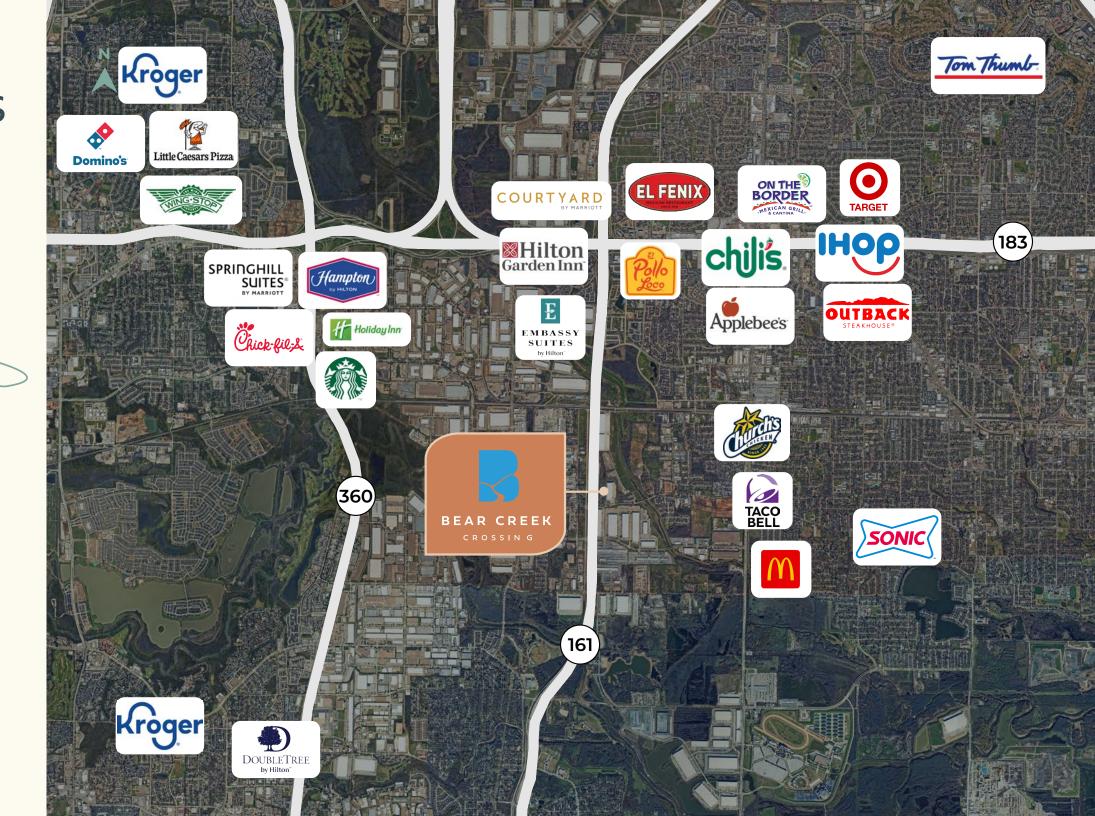

ones Lang LaSalle Brokerage, Inc., Real estate license #01856260



BEAR CREEK CROSSING

Bear Creek Crossing offers 245,545 SF of Class A industrial space in a newly constructed facility, featuring the advantage of a Triple Freeport Tax Exemption. With prime freeway frontage and visibility on SH 161, this property provides an ideal location for businesses seeking a modern, high-quality industrial solution.

## PROPERTY **HIGHLIGHTS**

- SH 161 Frontage • 230 Auto Parks
- Spec Office
- Rear Load Configuration
  ESFR Sprinkler System
- 30 Trailer Storage Stalls • 135' Truck Court Depth

• 36' Clear

- 230' Building Depth
- 55' X 54' Column Spacing
- 60' Speed Bays
- 30 FC Warehouse Lighting
- 55 Dock Doors 9 'x 10'

• 2 Ramp Doors – 12' x 14'

- **BEAR CREEK** CROSSING



## AREA AMENITIES









## CONTACT

Kurt Griffin Senior Managing Director +1 214 438 6372 kurt.griffin@jll.com Nathan Orbin Senior Managing Director +1 214 438 1649 nathan.orbin@jll.com Dalton Knipe Senior Associate +1 214 438 6195 dalton.knipe@jll.com

Weston King Associate +1 214 438 6193 weston.king@jll.com



Although information has been obtained from sources deemed reliable, JLL does not make any guarantees, warranties or representations, express or implied, as to the completeness or accuracy as to the information contained herein. Any projections, opinions, assumptions or estimates used are for example only. There may be differences between projected and actual results, and those differences may be material. JLL does not accept any liability for any loss or damage suffered by any party resulting fr