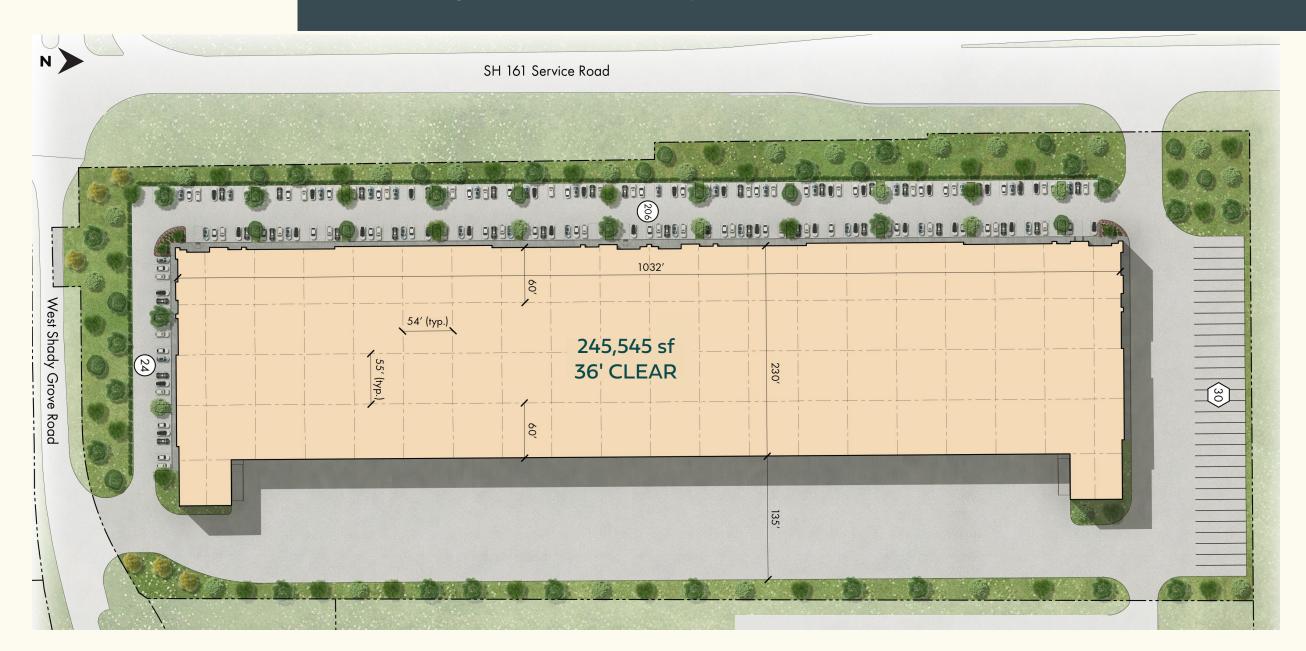

## PROPERTY **HIGHLIGHTS**

- SH 161 Frontage • 230 Auto Parks
- Spec Office
- Rear Load Configuration
  ESFR Sprinkler System
- 30 Trailer Storage Stalls • 135' Truck Court Depth

• 36' Clear

- 230' Building Depth
- 55' X 54' Column Spacing
- 60' Speed Bays
- 30 FC Warehouse Lighting
- 55 Dock Doors 9 'x 10'

• 2 Ramp Doors – 12' x 14'

- **BEAR CREEK** CROSSING