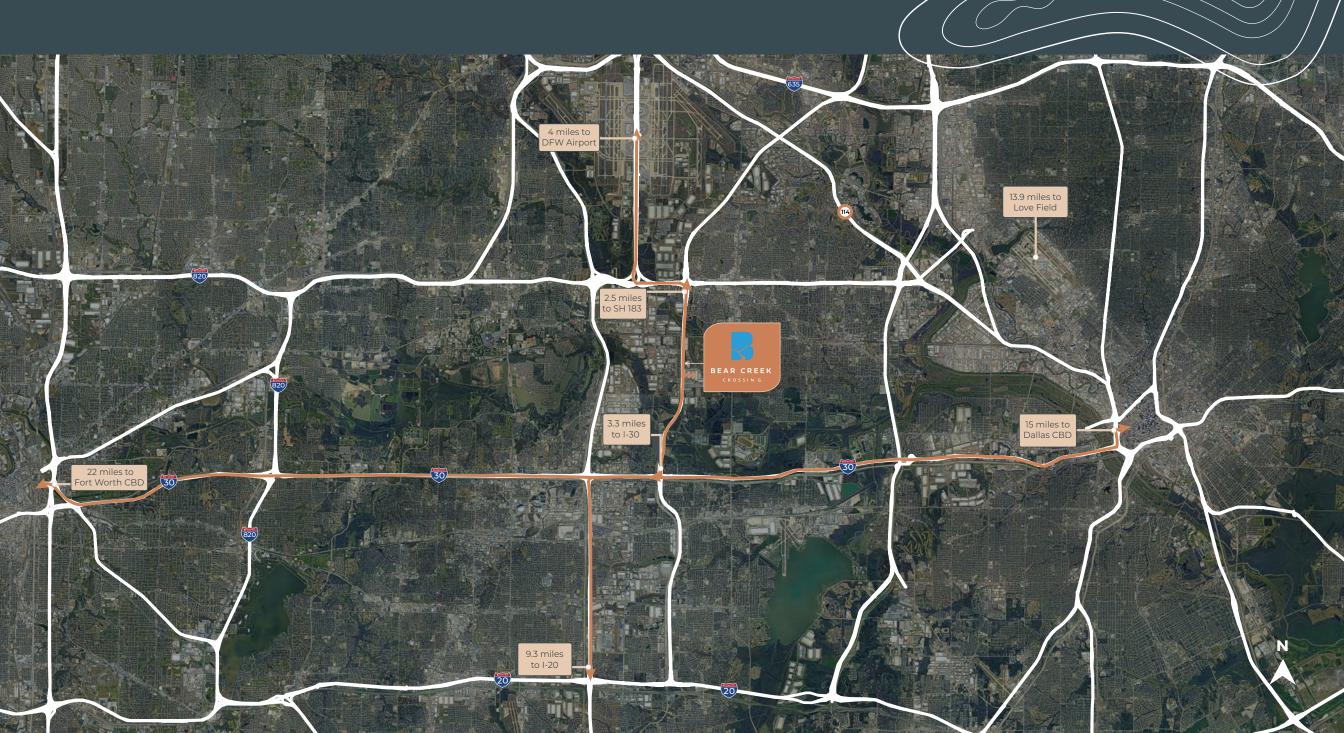

Lang LaSalle Brokerage, Inc., Real estate license #01856260



BEAR CREEK CROSSING

Bear Creek Crossing offers 245,545 SF of Class A industrial space in a newly constructed facility, featuring the advantage of a Triple Freeport Tax Exemption. With prime freeway frontage and visibility on SH 161, this property provides an ideal location for businesses seeking a modern, high-quality industrial solution.

## PROPERTY **HIGHLIGHTS**

- SH 161 Frontage • 230 Auto Parks
- Spec Office
- Rear Load Configuration
  ESFR Sprinkler System
- 30 Trailer Storage Stalls • 135' Truck Court Depth

• 36' Clear

- 230' Building Depth
- 55' X 54' Column Spacing
- 60' Speed Bays
- 30 FC Warehouse Lighting
- 55 Dock Doors 9 'x 10'

• 2 Ramp Doors – 12' x 14'

- **BEAR CREEK** CROSSING



## AREA AMENITIES









## CONTACT

Kurt Griffin Senior Managing Director +1 214 438 6372 kurt.griffin@jll.com Nathan Orbin Senior Managing Director +1 214 438 1649 nathan.orbin@jll.com Dalton Knipe Senior Associate +1 214 438 6195 dalton.knipe@jll.com

Weston King Associate +1 214 438 6193 weston.king@jll.com



Although information has been obtained from sources deemed reliable, JLL does not make any guarantees, warranties or representations, express or implied, as to the completeness or accuracy as to the information contained herein. Any projections, opinions, assumptions or estimates used are for example only. There may be differences between projected and actual results, and those differences may be material. JLL does not accept any liability for any loss or damage suffered by any party resulting from r