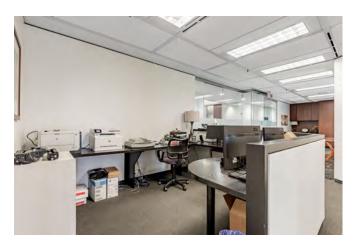

### **Space Highlights**

- Turnkey sublease with leasehold improvements perfectly built-out for a professional services user
- Built-out with reception, kitchen, 3 private offices, a boardroom, and a meeting room
- Elevator exposure
- Efficient gross-up factor at 7%
- LEED Gold & BOMA BEST Gold Certification
- Furniture negotiable
- Amenity-rich building featuring bike parking, green space, shower facilities, and more.
- Direct connection to PATH and steps away from Union Station

## 123 Front St W The Space

For more information, contact:

Adam Harun\* Sr. Transaction Manager +1 (416) 238-4806 adam.harun@jll.com

Cali Hopkins\* Associate +1 (647) 505-6502 cali.hopkins@jll.com

Although information has been obtained from sources deemed reliable, neither Owner nor JLL makes any guarantees, warranties or representations, express or implied, as to the completeness or accuracy as to the anothing information has been obtained information solves been defined entropy and the solves of manages and guarantees, warrantees of the property manages and provide a defined entropy as to the completeness of actualy as to the completeness of actualy as to the completeness of actualy as to the property may be withdrawn without notice. Neither Owner nor JLL accepts any liability for any loss or damage suffered by any party resulting from reliance on this information. If the recipient of this information has signed a confidentiality agreement regarding this matter, this information is subject to the terms of that agreement. ©2025 Jones Lang LaSalle IP, Inc. All rights reserved.