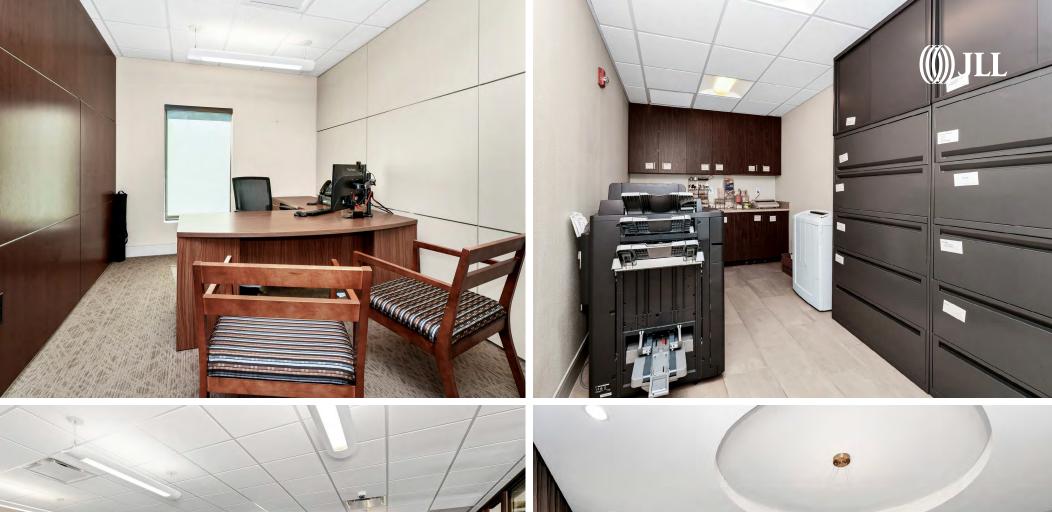

### **OPPORTUNITY DETAILS**

Size: ± 10,794 SF

Offered at \$29.50/SF Modified Gross, tenant pays utilities and janitorial

Flexible floor plan with modern, updated finishes throughout. The previous user's layout included 9 private offices, 2 conference rooms, and up to 32 workstations

Beautiful interior finishes

Parking: 38-40 total spaces for a ratio of just over 3.5/1,000 SF of office space

Formerly a law office but any professional service use would be a perfect fit

Located adjacent to the Country Club of Orlando, with easy access to the College Park neighborhood; the Packing District; and Downtown Orlando