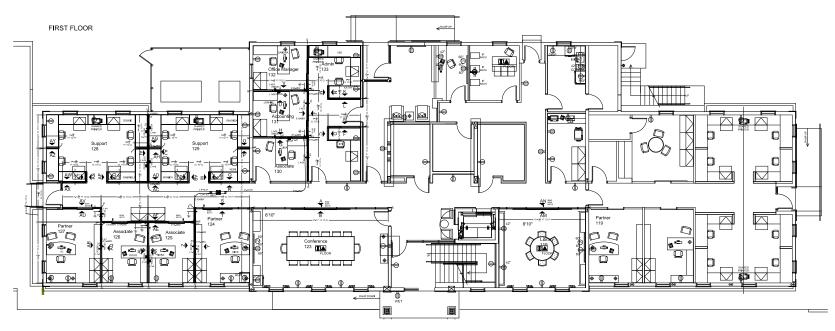

# **FLOORPLANS**

## **PLAN VIEW- FIRST FLOOR**

SCALE: 1/8" = 1'

jll.com/orlando