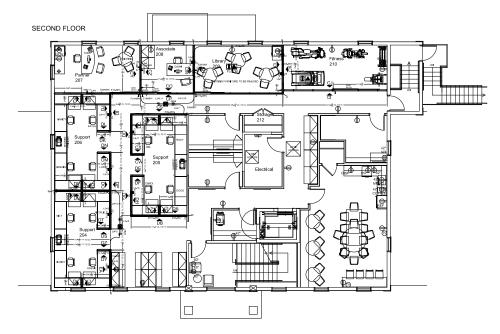

2804

**Stand-alone building ± 10,794 SF Available** 



### **OPPORTUNITY DETAILS**



Size: ± 10,794 SF



Offered at \$29.50/SF Modified Gross, tenant pays utilities and janitorial



Flexible floor plan with modern, updated finishes throughout. The previous user's layout included 9 private offices, 2 conference rooms, and up to 32 workstations



Beautiful interior finishes



Parking: 38-40 total spaces for a ratio of just over 3.5/1,000 SF of office space



Formerly a law office but any professional service use would be a perfect fit



Located adjacent to the Country Club of Orlando, with easy access to the College Park neighborhood; the Packing District; and Downtown Orlando



Zoning: O-1/T, City of Orlando



Just 2 miles to Downtown Orlando



# **(())** JLI

# **FLOORPLANS**



#### **PLAN VIEW- SECOND FLOOR**

SCALE: 1/8" = 1'



## **PLAN VIEW- FIRST FLOOR**

SCALE: 1/8" = 1'













jll.com/orlando

#### Contact Information:

Jamie Barati, SIOR, CCIM Senior Vice President jamie.barati@jll.com +1 407 930 1803 John Worrell, CCIM
Senior Vice President
john.worrell@jll.com
+1 321 684-9240

Although information has been obtained from sources deemed reliable, JLL does not make any guarantees, warranties or representations, express or implied, as to the completeness or accuracy as to the information contained herein. Any projections, opinions, assumptions or estimates used are for example only. There may be differences between projected and actual results, and those differences may be material. JLL does not accept any liability for any loss or damage suffered