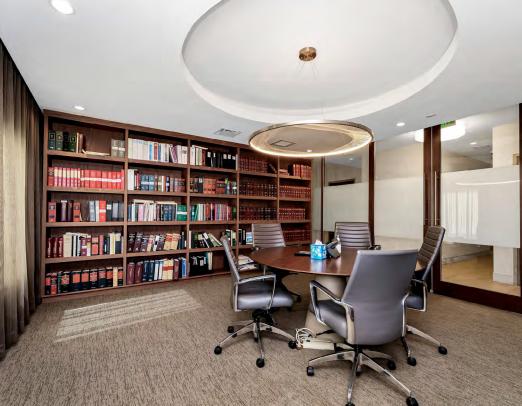

### **OPPORTUNITY DETAILS**

Size: ± 10,794 SF

Offered at \$29.50/SF Modified Gross, tenant pays utilities and janitorial

Flexible floor plan with modern, updated finishes throughout. The previous user's layout included 9 private offices, 2 conference rooms, and up to 32 workstations

Beautiful interior finishes

Parking: 38-40 total spaces for a ratio of just over 3.5/1,000 SF of office space

Formerly a law office but any professional service use would be a perfect fit

Located adjacent to the Country Club of Orlando, with easy access to the College Park neighborhood; the Packing District; and Downtown Orlando