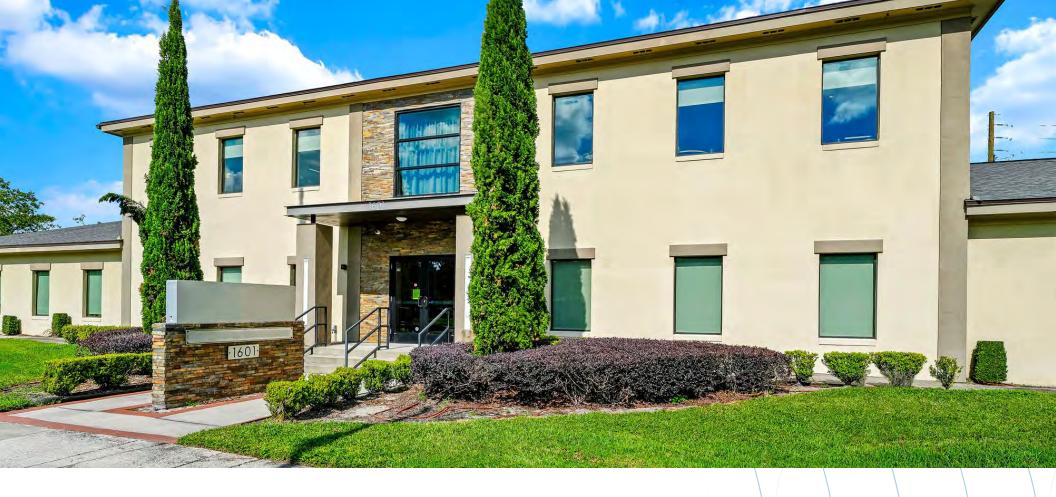

# For lease

1601 West Colonial Drive | Orlando, FL 32804

**Stand-alone building ± 10,794 SF Available** 

### **OPPORTUNITY DETAILS**

Size: ± 10,794 SF

Offered at \$29.50/SF Modified Gross, tenant pays utilities and janitorial

Flexible floor plan with modern, updated finishes throughout. The previous user's layout included 9 private offices, 2 conference rooms, and up to 32 workstations

Beautiful interior finishes

Parking: 38-40 total spaces for a ratio of just over 3.5/1,000 SF of office space

Formerly a law office but any professional service use would be a perfect fit

Located adjacent to the Country Club of Orlando, with easy access to the College Park neighborhood; the Packing District; and Downtown Orlando

Zoning: O-1/T, City of Orlando

Just 2 miles to Downtown Orlando