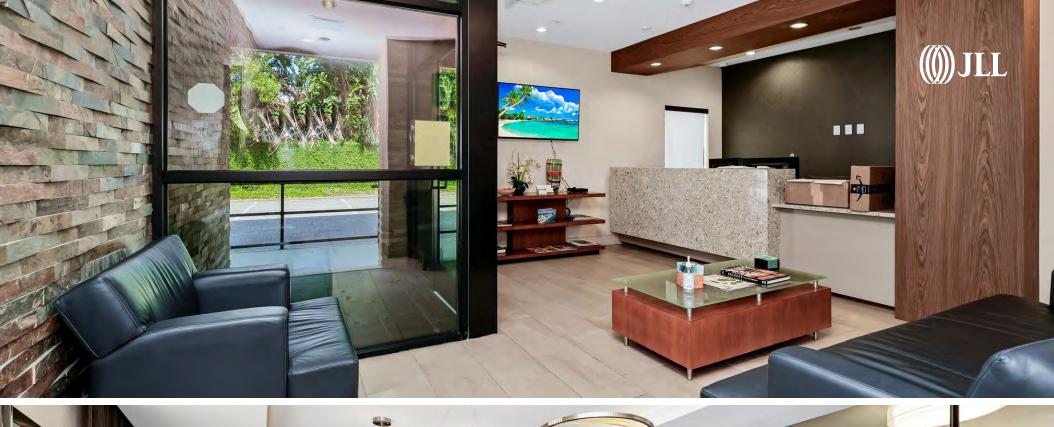

### **OPPORTUNITY DETAILS**

Size: ± 10,794 SF

Offered at \$29.50/SF Modified Gross, tenant pays utilities and janitorial

Flexible floor plan with modern, updated finishes throughout. The previous user's layout included 9 private offices, 2 conference rooms, and up to 32 workstations

Beautiful interior finishes

Parking: 38-40 total spaces for a ratio of just over 3.5/1,000 SF of office space

Formerly a law office but any professional service use would be a perfect fit

Located adjacent to the Country Club of Orlando, with easy access to the College Park neighborhood; the Packing District; and Downtown Orlando