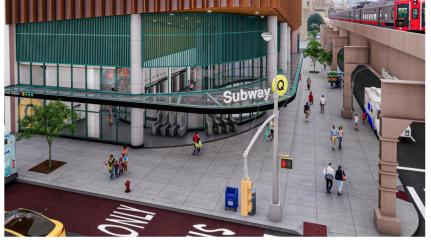

#### Comments:

- Proposed new construction corner development, with immediate access to the 125th St/Lexington Avenue express 4 5 6 subway station, servicing 4.9 million passengers annually (2023)
- Featured development scheme can be modified for full building occupiers, office, community uses, hospitals, schools, etc.
- Floor to ceiling windows
- Modern building systems and design
- Outdoor rooftop space available
- Landlord is open to a leasehold condo deal structure

## The Access