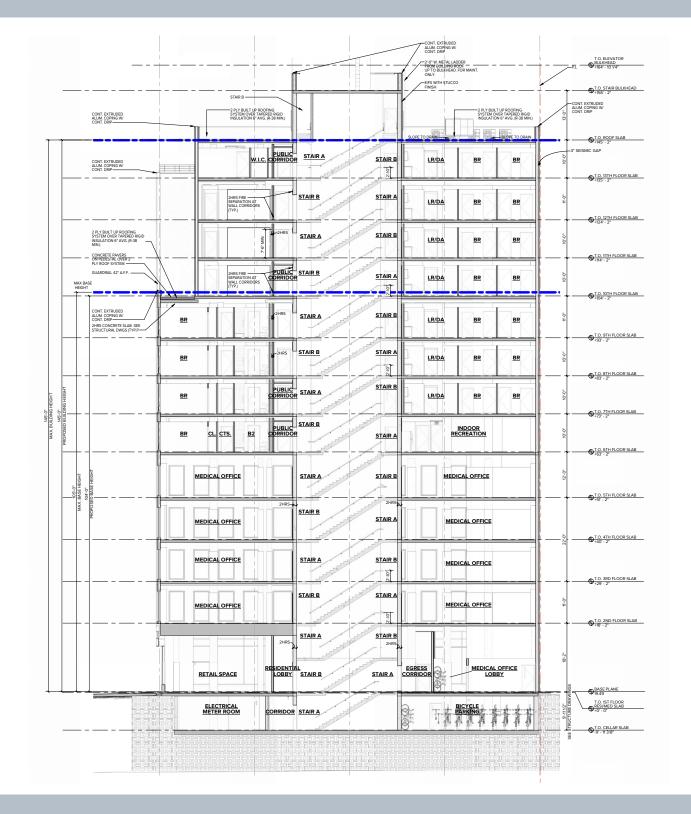

# Sample Community Facility & Residential Building Stack

## Sample Stacking Plan

## Floors 6-13

Proposed Residential: 66,115 SF total

## Floor 2-5

Proposed Community Facility: 43,192 SF total 10,798 SF per floor

## **Ceiling Heights:**

18' on the Ground Floor