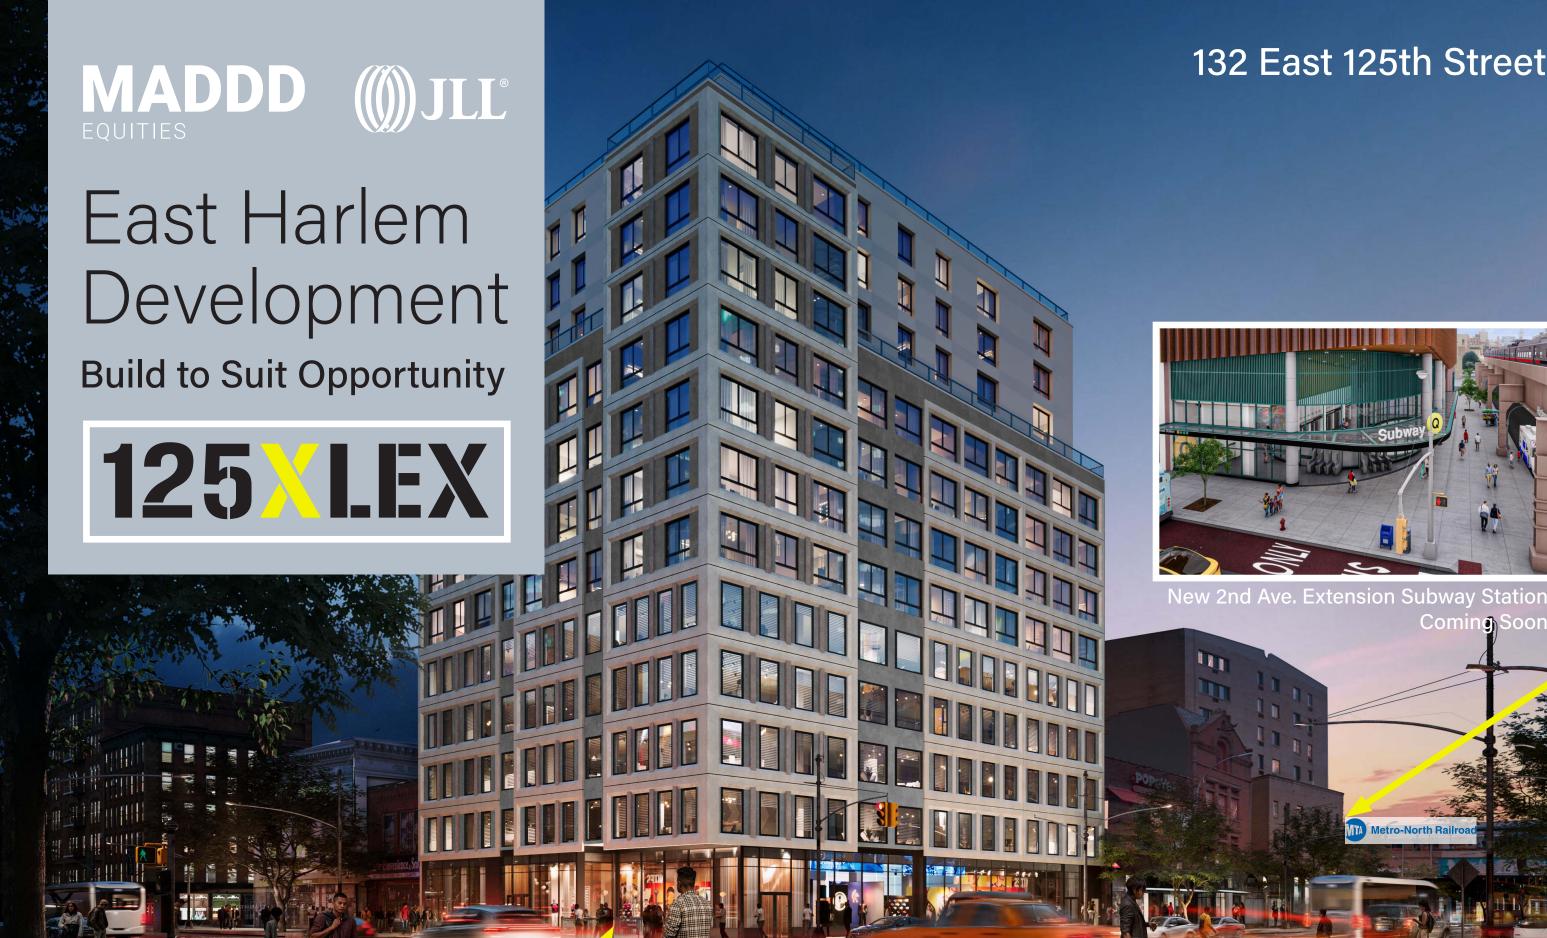

## New Development Opportunity

#### Location:

Southwest Corner of East 125th Street and Lexington Avenue

#### Comments:

- Proposed new construction corner development, with immediate access to the 125th St/Lexington Avenue express 4 5 6 subway station, servicing 4.9 million passengers annually (2023)
- Featured development scheme can be modified for full building occupiers, office, community uses, hospitals, schools, etc.
- Floor to ceiling windows
- Modern building systems and design
- Outdoor rooftop space available
- Landlord is open to a leasehold condo deal structure