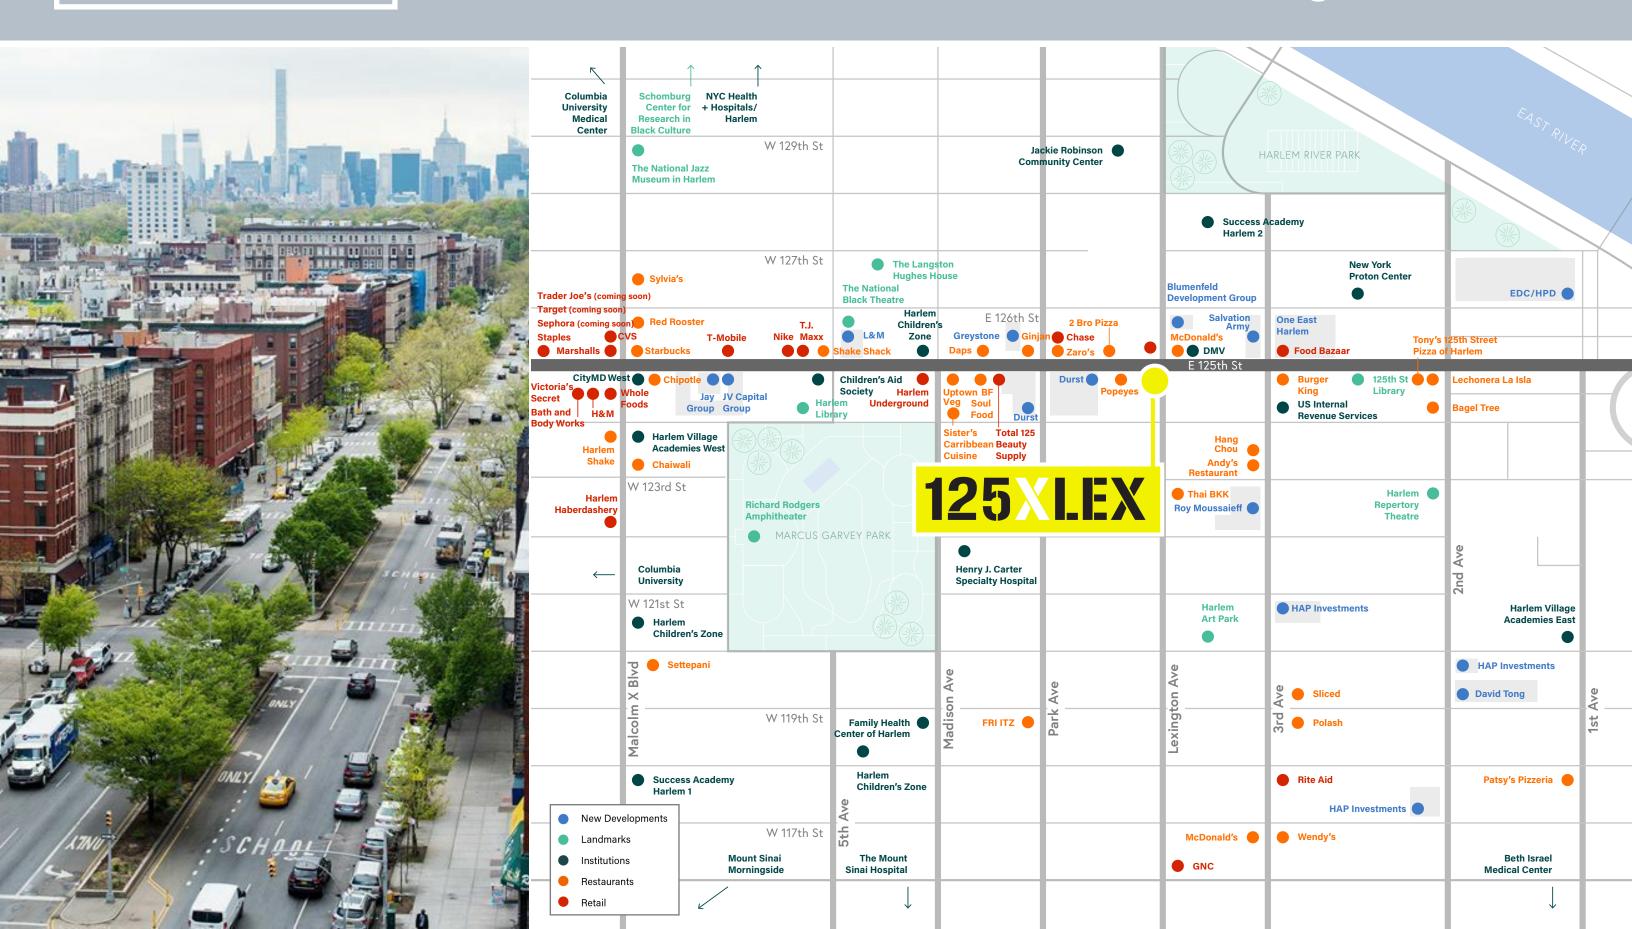

community uses, hospitals, schools, etc.
- Floor to ceiling windows
- Modern building systems and design
- Outdoor rooftop space available
- Landlord is open to a leasehold condo deal structure

## **Neighboring Retail:**













by Walgreens







## The Access





# Harlem's Government, Education & Life Science Cluster





## Core and Shell Floor Plans

# Sample Community Facility & Residential Building Stack

### Floors 2-5:

Proposed Community Facility: 43,192 SF total 10,798 SF per floor



## **Ground Floor:**

Proposed Retail: 7,539 SF

Proposed Community Facility: 2,000 SF

125th Street







## Sample Stacking Plan







# Conceptual Layout: Medical & Office

## **Medical Layout**



**Ground Floor Plan** 



## **Office Layout**





# **125×LEX**

# The Neighborhood



# **125×LEX**

# The Neighborhood