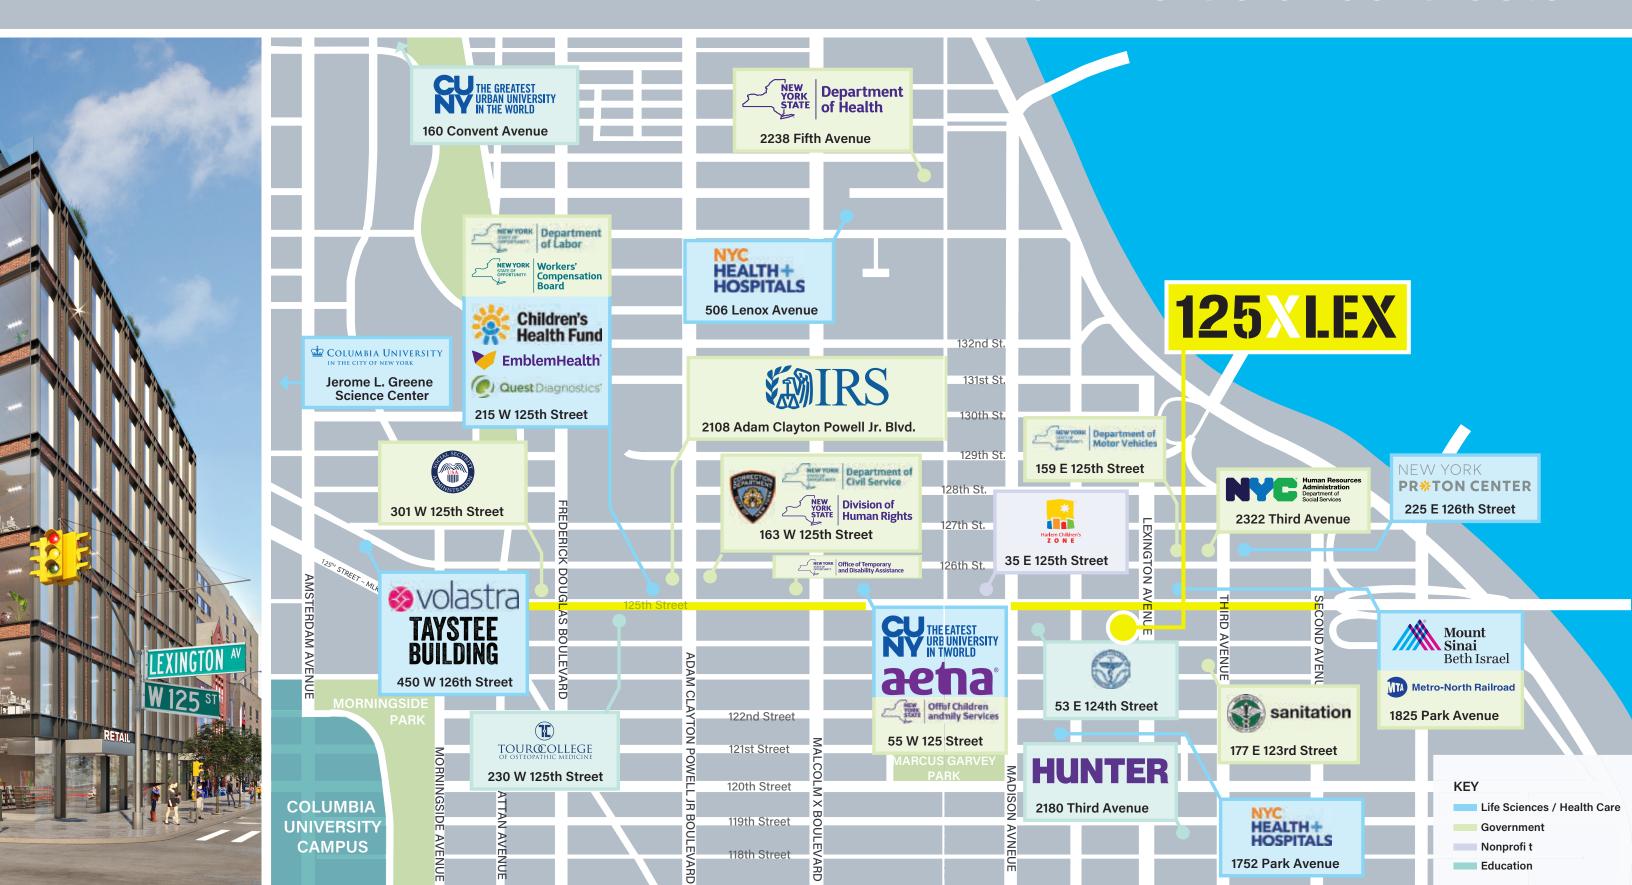

25th Street and Lexington Avenue

## **Ceiling Heights:**

18' on the Ground Floor

#### Possession:

24 months for build to suit opportunity

## **Asking Rent:**

Available upon request

#### Comments:

- Proposed new construction corner development, with immediate access to the 125th St/Lexington Avenue express 4 5 6 subway station, servicing 4.9 million passengers annually (2023)
- Featured development scheme can be modified for full building occupiers, office, community uses, hospitals, schools, etc.
- Floor to ceiling windows
- Modern building systems and design
- Outdoor rooftop space available
- Landlord is open to a leasehold condo deal structure

## **Neighboring Retail:**













by Walgreens







## The Access





# Harlem's Government, Education & Life Science Cluster





## Core and Shell Floor Plans

# Sample Community Facility & Residential Building Stack

### Floors 2-5:

Proposed Community Facility: 43,192 SF total 10,798 SF per floor



## **Ground Floor:**

Proposed Retail: 7,539 SF

Proposed Community Facility: 2,000 SF

125th Street







## Sample Stacking Plan







# Conceptual Layout: Medical & Office

## **Medical Layout**



**Ground Floor Plan** 



## **Office Layout**





# **125×LEX**

# The Neighborhood



# **125×LEX**

# The Neighborhood