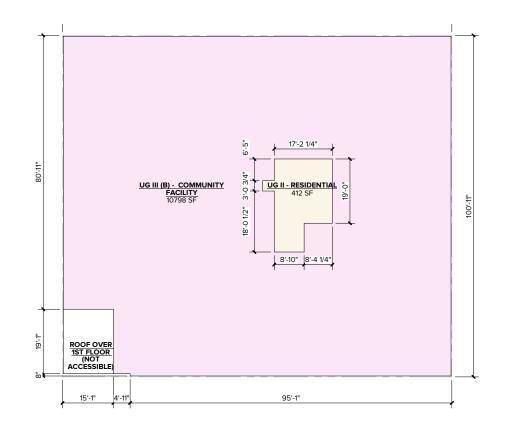

## Floor 2-5

Proposed Community Facility: 43,192 SF total 10,798 SF per floor

### Floors 2-5:

Proposed Community Facility: 43,192 SF total 10,798 SF per floor

## **Ground Floor:**

Proposed Retail: 7,539 SF

Proposed Community Facility: 2,000 SF

125th Street