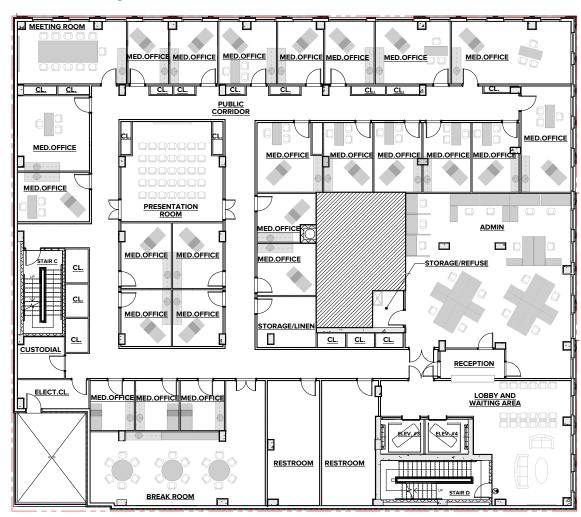

(2023)
- Featured development scheme can be modified for full building occupiers, office, community uses, hospitals, schools, etc.
- Floor to ceiling windows
- Modern building systems and design
- Outdoor rooftop space available
- Landlord is open to a leasehold condo deal structure

## **Neighboring Retail:**













by Walgreens







## The Access





# Harlem's Government, Education & Life Science Cluster





## Core and Shell Floor Plans

# Sample Community Facility & Residential Building Stack

### Floors 2-5:

Proposed Community Facility: 43,192 SF total 10,798 SF per floor



## **Ground Floor:**

Proposed Retail: 7,539 SF

Proposed Community Facility: 2,000 SF

125th Street







## Sample Stacking Plan







# Conceptual Layout: Medical & Office

## **Medical Layout**



**Ground Floor Plan** 



## **Office Layout**





# **125×LEX**

# The Neighborhood



# **125×LEX**

# The Neighborhood