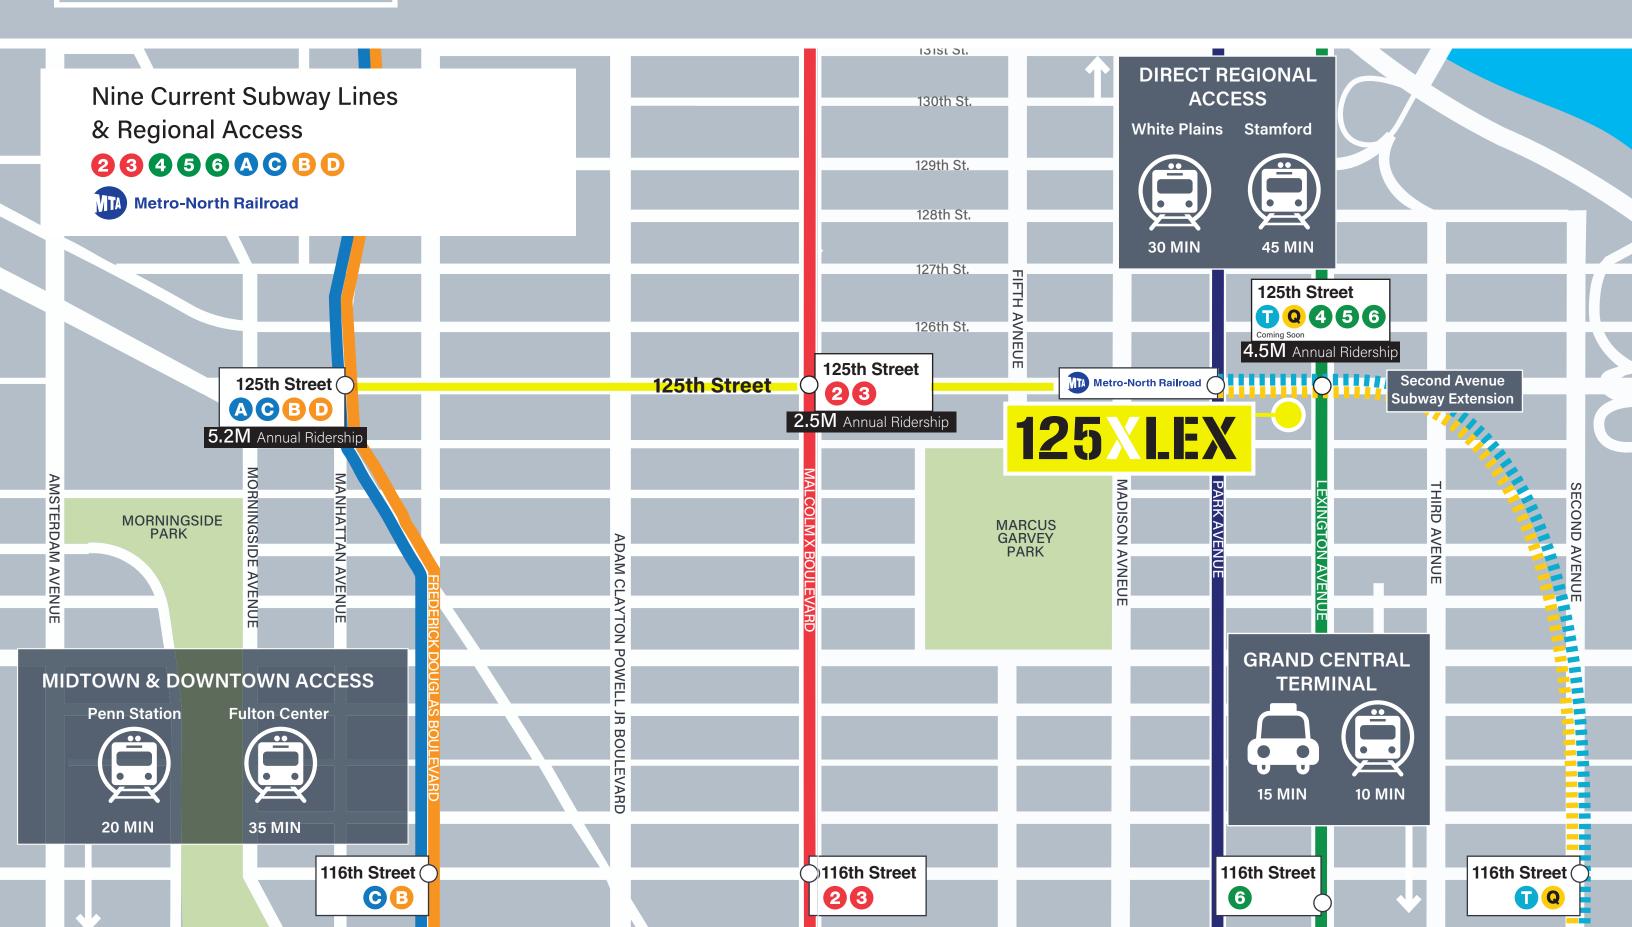

## The Access

#### Comments:

- Proposed new construction corner development, with immediate access to the 125th St/Lexington Avenue express 4 5 6 subway station, servicing 4.9 million passengers annually (2023)
- Featured development scheme can be modified for full building occupiers, office, community uses, hospitals, schools, etc.
- Floor to ceiling windows
- Modern building systems and design
- Outdoor rooftop space available
- Landlord is open to a leasehold condo deal structure