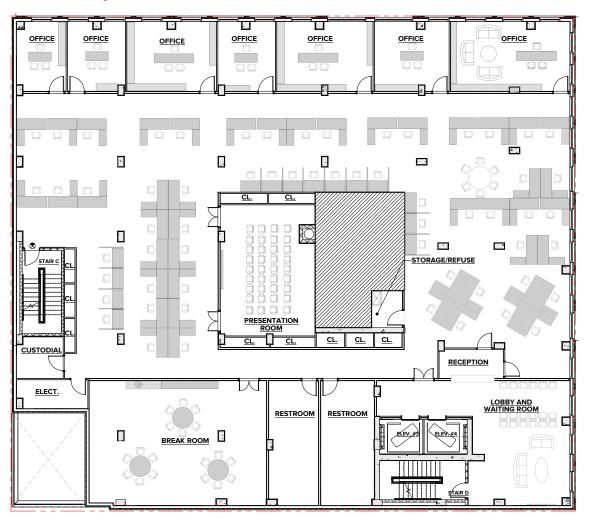

ed for full building occupiers, office, community uses, hospitals, schools, etc.
- Floor to ceiling windows
- Modern building systems and design
- Outdoor rooftop space available
- Landlord is open to a leasehold condo deal structure

## **Neighboring Retail:**













by Walgreens







## The Access





# Harlem's Government, Education & Life Science Cluster





## Core and Shell Floor Plans

# Sample Community Facility & Residential Building Stack

### Floors 2-5:

Proposed Community Facility: 43,192 SF total 10,798 SF per floor



## **Ground Floor:**

Proposed Retail: 7,539 SF

Proposed Community Facility: 2,000 SF

125th Street







## Sample Stacking Plan







# Conceptual Layout: Medical & Office

## **Medical Layout**



**Ground Floor Plan** 



## **Office Layout**





# **125×LEX**

# The Neighborhood



# **125×LEX**

# The Neighborhood