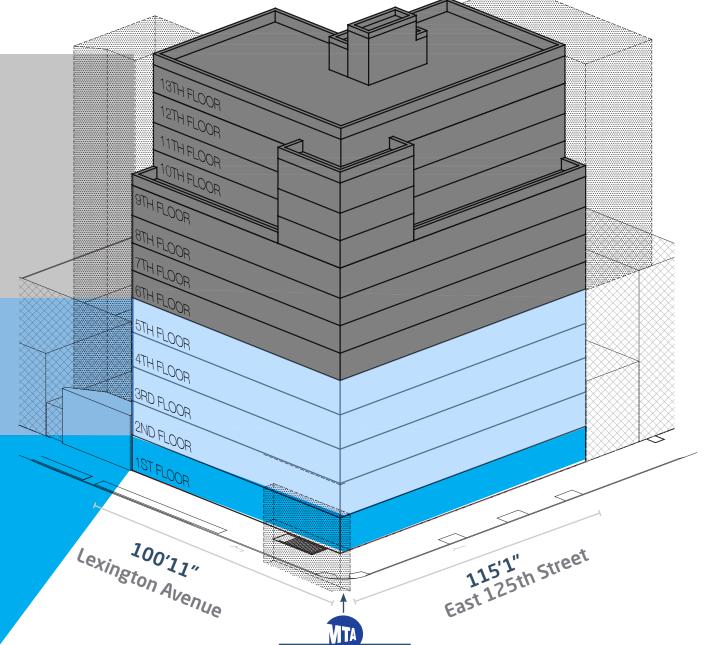

## Floors 6-13

Proposed Residential: 66,115 SF total

## Floor 2-5

Proposed Community Facility: 43,192 SF total 10,798 SF per floor

## **Ground Floor**

Proposed Retail: 7.539 SF

Proposed Community Facility: 2,000 SF

Proposed Residential Lobby: 1,613 SF

**New Entrance** 

# Sample Community Facility & Residential Building Stack

### Floors 2-5:

Proposed Community Facility: 43,192 SF total 10,798 SF per floor

## **Ground Floor:**

Proposed Retail: 7,539 SF

Proposed Community Facility: 2,000 SF

125th Street

## Sample Stacking Plan