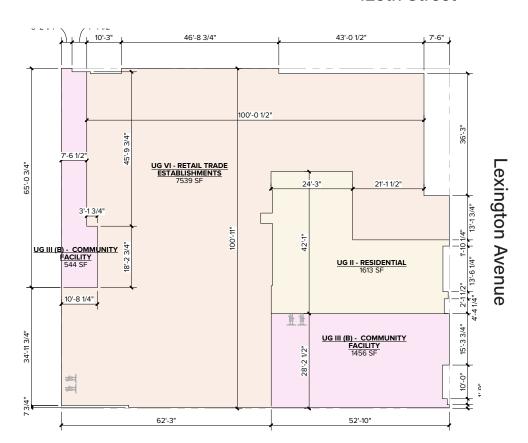

## **Ground Floor**

Proposed Retail: 7.539 SF

Proposed Community Facility: 2,000 SF

Proposed Residential Lobby: 1,613 SF

**New Entrance** 

## **Ground Floor:**

Proposed Retail: 7,539 SF

Proposed Community Facility: 2,000 SF

125th Street

## Floor 2-5

Proposed Community Facility: 43,192 SF total 10,798 SF per floor

### Floors 2-5:

Proposed Community Facility: 43,192 SF total 10,798 SF per floor

## Floors 6-13

Proposed Residential: 66,115 SF total