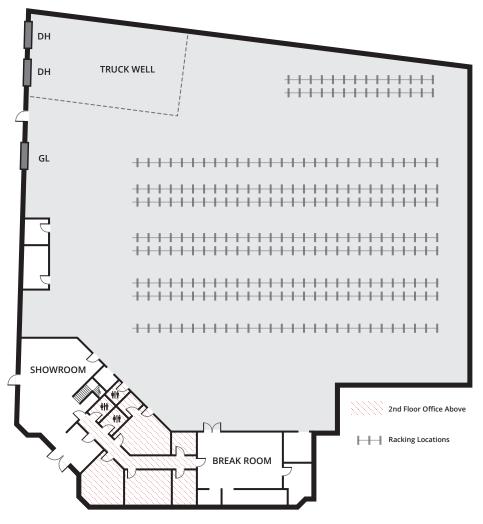

# **PROPERTY FEATURES**

- ▶ ±26,328 SF high-image industrial facility
- ▶ ±4,836 SF of HVAC office space
- Dedicated showroom area
- ▶ 25' clear height
- Two (2) dock high doors (internal truck wells)
- One (1) grade level door
- 1,600 amps
- Fire sprinklers (.33 / 3,000)
- 2:1,000 parking ratio
- Bonus mezzanine storage space
- Bonus ten (10) rows of racking included
- Close access to the 91, 57 & 55 freeways