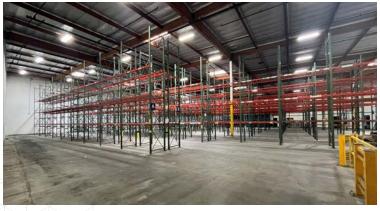

# **PROPERTY FEATURES**

- ▶ ±26,328 SF high-image industrial facility
- ▶ ±4,836 SF of HVAC office space
- Dedicated showroom area
- ▶ 25' clear height
- Two (2) dock high doors (internal truck wells)
- One (1) grade level door
- 1,600 amps
- Fire sprinklers (.33 / 3,000)
- 2:1,000 parking ratio
- Bonus mezzanine storage space
- Bonus ten (10) rows of racking included
- Close access to the 91, 57 & 55 freeways