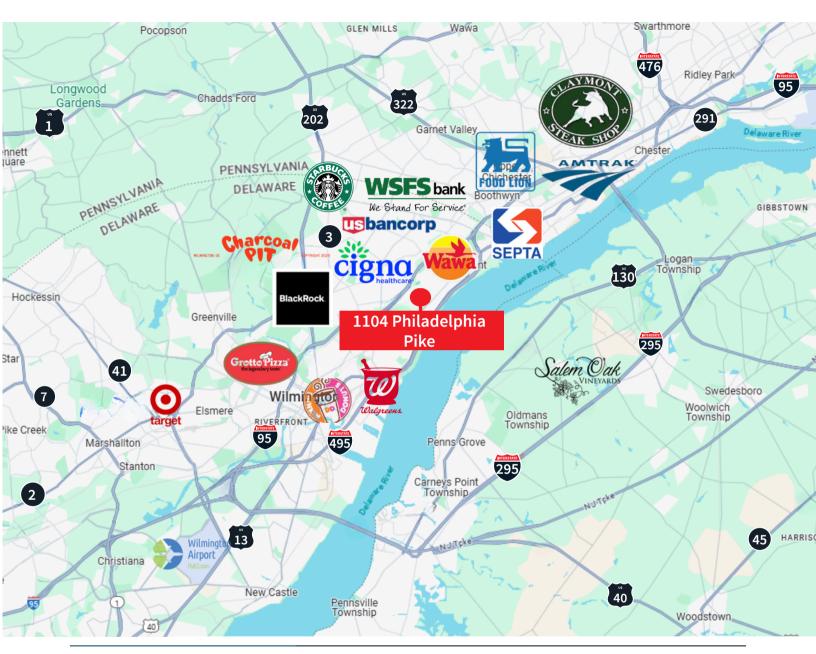

## For sale

1104 Philadelphia Pike Wilmington, DE 19809 5,920 SF Office space

|                          | Distance   | Time              |
|--------------------------|------------|-------------------|
| Wilmington Airport       | 12.4 miles | 18 minutes        |
| Philadelphia Airport     | 15.9 miles | 26 minutes        |
| BWI Airport              | 85.4 miles | 1 hour 45 minutes |
| Wilmington Train Station | 6.9 miles  | 17 minutes        |
| Claymont Train Station   | 2.9 miles  | 7 minutes         |