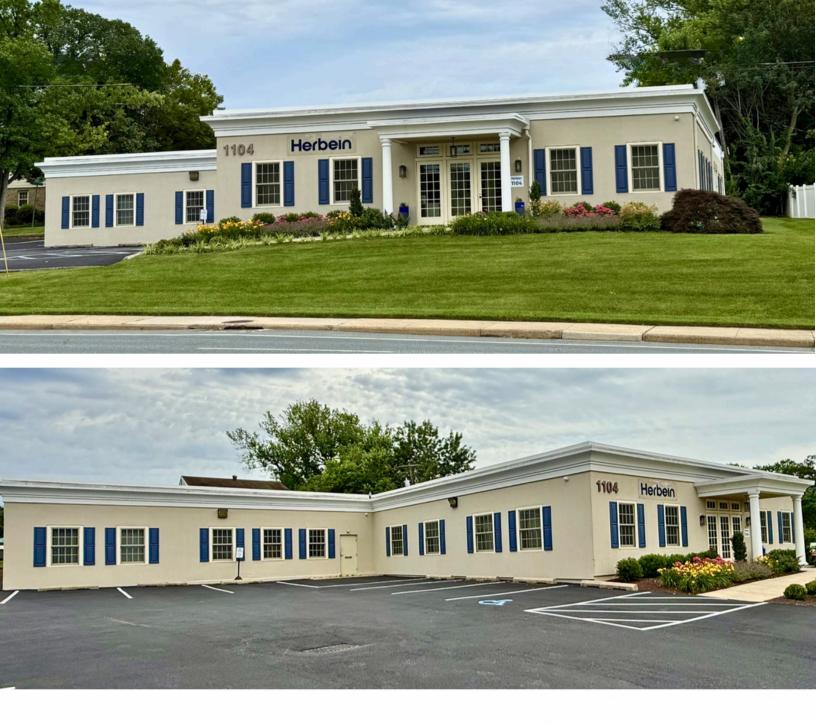

## For sale

1104 Philadelphia Pike Wilmington, DE 19809 5,920 SF Office space

## Highlights

1104 Philadelphia Pike is a well-maintained brownstone office building with 5920 square feet of space.

- Private parking
- An existing gym
- A large breakroom
- A prominent signage opportunity