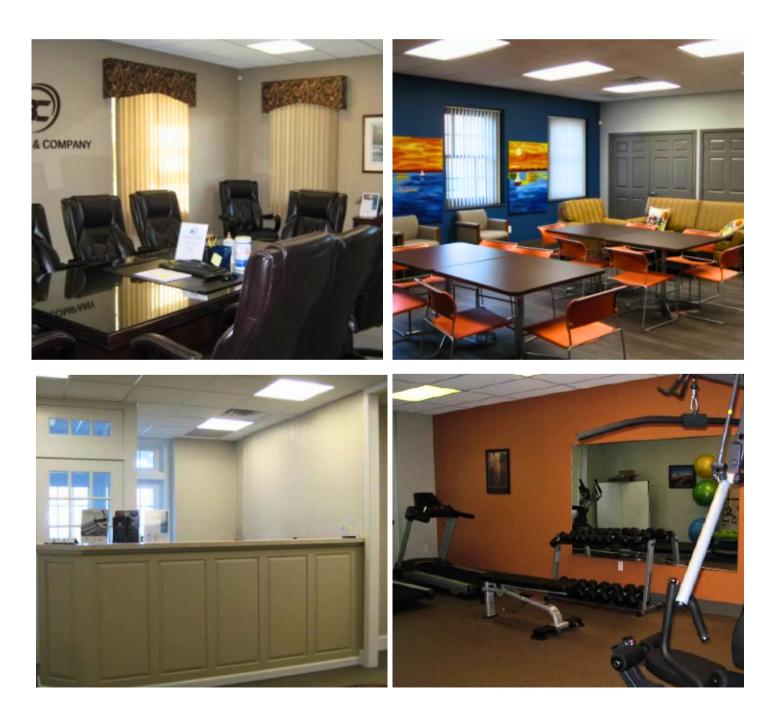

## Highlights

1104 Philadelphia Pike is a well-maintained brownstone office building with 5920 square feet of space.

- Private parking
- An existing gym
- A large breakroom
- A prominent signage opportunity