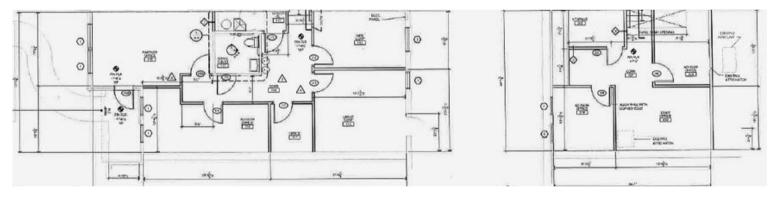

# Floorplans

#### Suite 27

#### Suite 28

### Highlights

- Available: 3,248 SF
- For Sale: \$750,000
- Newly renovated with sound proofing and upgraded interior doors for privacy
- Furniture could be available
- Great location off Kirkwood Highway near Rt. 7 (Limestone Road) intersection
- Bus access
- Ample Parking
- Owner operated condo association