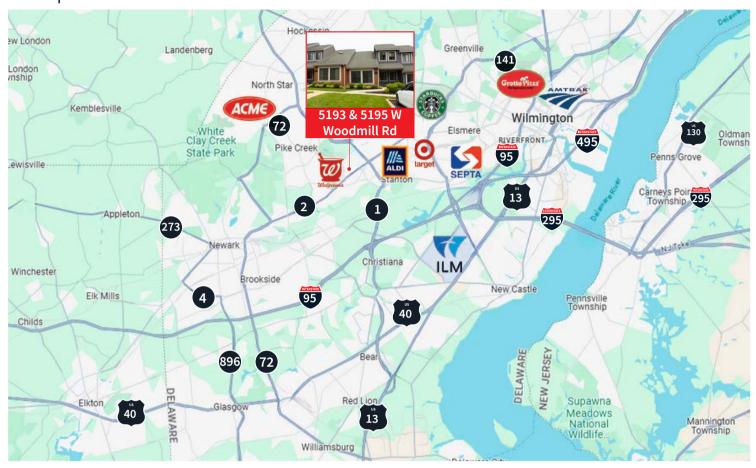

er Wilmington, DE 19808

Two Office Condo units #27 and #28 1,624 SF each for a total of 3,248 SF on two floors



### **JLL** SEE A BRIGHTER WAY

# Property photos

- Ready to occupy office condo with 3,248 SF
- Consisting of reception area, kitchenette, large conference room, 6 offices on 1st floor, 7 additional office, work/copy area on 2<sup>nd</sup> floor
- Great for law or general business professionals















# Floorplans

#### Suite 27



#### Suite 28



### Highlights

- Available: 3,248 SF
- For Sale: \$750,000
- Newly renovated with sound proofing and upgraded interior doors for privacy
- Furniture could be available
- Great location off Kirkwood Highway near Rt. 7 (Limestone Road) intersection
- Bus access
- Ample Parking
- Owner operated condo association



### Мар



# Demographics

| 2024                   | 1 mile   | 3 miles  | 5 miles  |
|------------------------|----------|----------|----------|
| Estimated population   | 10,421   | 69,176   | 179,944  |
| Estimated households   | 4,373    | 28,955   | 71,903   |
| Est. Average HH income | \$82,660 | \$89,175 | \$87,615 |
| Daytime Population     | 10,079   | 79,485   | 192,847  |

Cindy Fleming
Associate Vice President cindy.fleming@jll.com
T +1 302 356 2866
M +1 610 633 5148

Jones Lang LaSalle Brokerage, Inc. 1011 Centre Road, Suite 117 Wilmington, DE 19805 O +1 302 356 2858