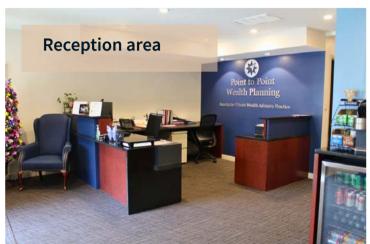

# Property photos

- Ready to occupy office condo with 3,248 SF
- Consisting of reception area, kitchenette, large conference room, 6 offices on 1st floor, 7 additional office, work/copy area on 2<sup>nd</sup> floor
- Great for law or general business professionals