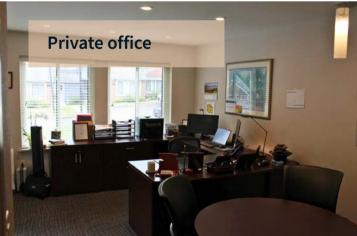

# Property photos

- Ready to occupy office condo with 3,248 SF
- Consisting of reception area, kitchenette, large conference room, 6 offices on 1st floor, 7 additional office, work/copy area on 2<sup>nd</sup> floor
- Great for law or general business professionals