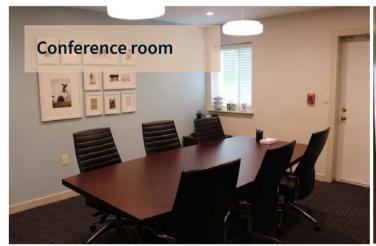

# Property photos

- Ready to occupy office condo with 3,248 SF
- Consisting of reception area, kitchenette, large conference room, 6 offices on 1st floor, 7 additional office, work/copy area on 2<sup>nd</sup> floor
- Great for law or general business professionals