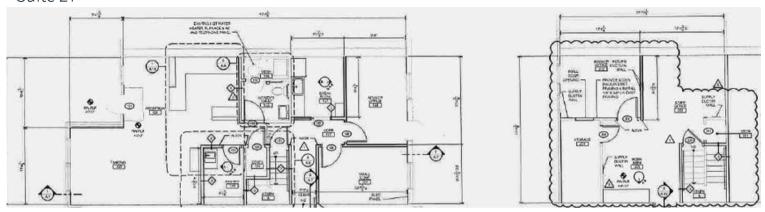

# For sale

5193 & 5195 W Woodmill Drive Woodmill Corporate Center Wilmington, DE 19808

Two Office Condo units #27 and #28 1,624 SF each for a total of 3,248 SF on two floors



### **JLL** SEE A BRIGHTER WAY

# Property photos

- Ready to occupy office condo with 3,248 SF
- Consisting of reception area, kitchenette, large conference room, 6 offices on 1st floor, 7 additional office, work/copy area on 2<sup>nd</sup> floor
- Great for law or general business professionals















# Floorplans

#### Suite 27



#### Suite 28



### Highlights

- Available: 3,248 SF
- For Sale: \$750,000
- Newly renovated with sound proofing and upgraded interior doors for privacy
- Furniture could be available
- Great location off Kirkwood Highway near Rt. 7 (Limestone Road) intersection
- Bus access
- Ample Parking
- Owner operated condo association



### Мар



# Demographics

| 2024                   | 1 mile   | 3 miles  | 5 miles  |
|------------------------|----------|----------|----------|
| Estimated population   | 10,421   | 69,176   | 179,944  |
| Estimated households   | 4,373    | 28,955   | 71,903   |
| Est. Average HH income | \$82,660 | \$89,175 | \$87,615 |
| Daytime Population     | 10,079   | 79,485   | 192,847  |

Cindy Fleming
Associate Vice President cindy.fleming@jll.com
T +1 302 356 2866