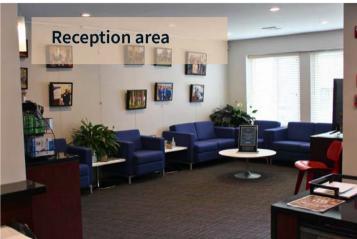

# Property photos

- Ready to occupy office condo with 3,248 SF
- Consisting of reception area, kitchenette, large conference room, 6 offices on 1st floor, 7 additional office, work/copy area on 2<sup>nd</sup> floor
- Great for law or general business professionals