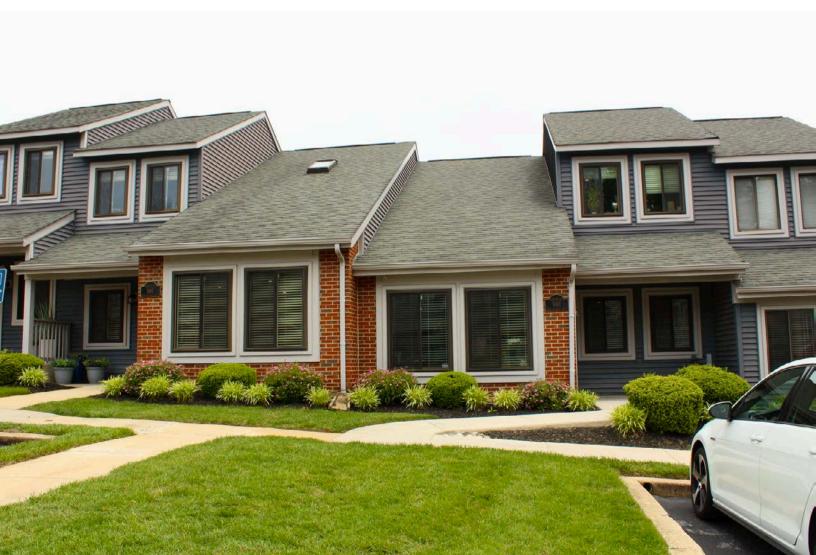

# For sale

5193 & 5195 W Woodmill Drive Woodmill Corporate Center Wilmington, DE 19808

Two Office Condo units #27 and #28 1,624 SF each for a total of 3,248 SF on two floors

# Property photos

- Ready to occupy office condo with 3,248 SF
- Consisting of reception area, kitchenette, large conference room, 6 offices on 1st floor, 7 additional office, work/copy area on 2<sup>nd</sup> floor
- Great for law or general business professionals