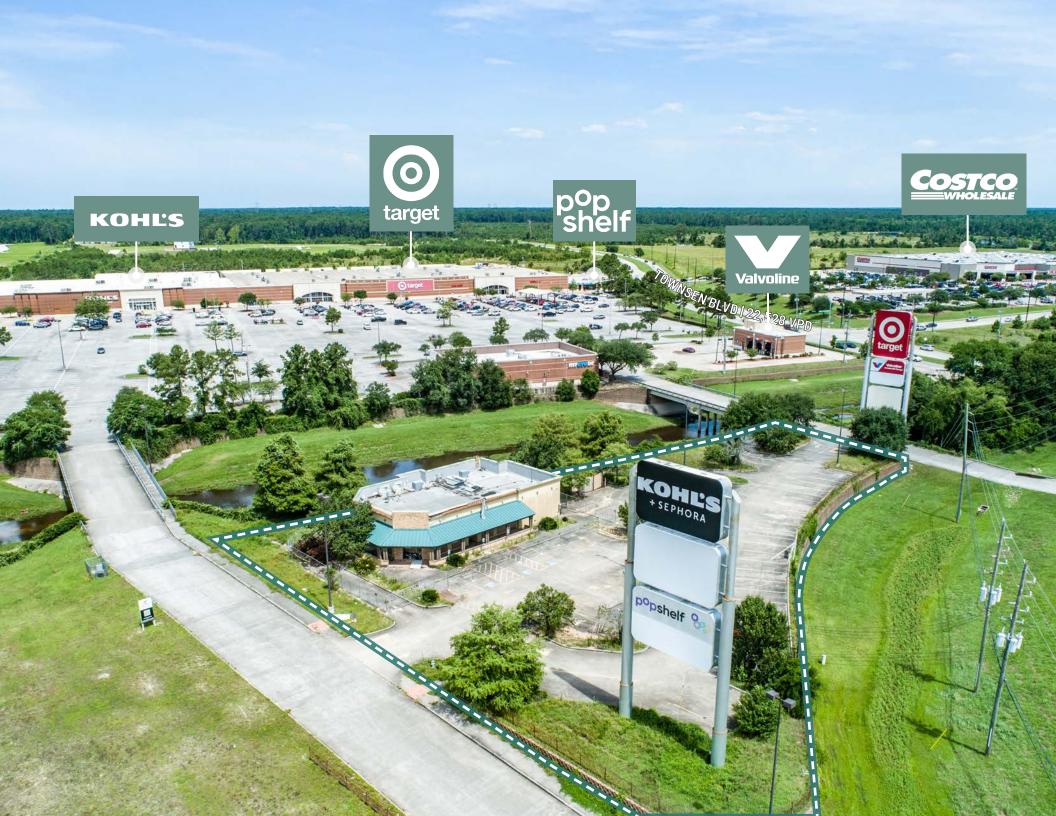

Located less than 1 mile from Deerbrook Mall and surrounded by national retail tenants including Target, Costco, and Kohl's

Active Disposable Income - \$103,874 average household Income within a 5-mile radius

Convenient access to several of Houston's major thoroughfares via Highway 59 (144,856 VPD)

| DEMOGRAPHICS          | 1 MILE    | 3 MILES   | 5 MILES   |
|-----------------------|-----------|-----------|-----------|
| 2024 Total Population | 1,667     | 41,657    | 136,923   |
| 2024 Median Age       | 40.1      | 34.9      | 35.1      |
| Average HH Income     | \$91,760  | \$83,430  | \$103,874 |
| Average Home Value    | \$302,467 | \$288,244 | \$304,311 |