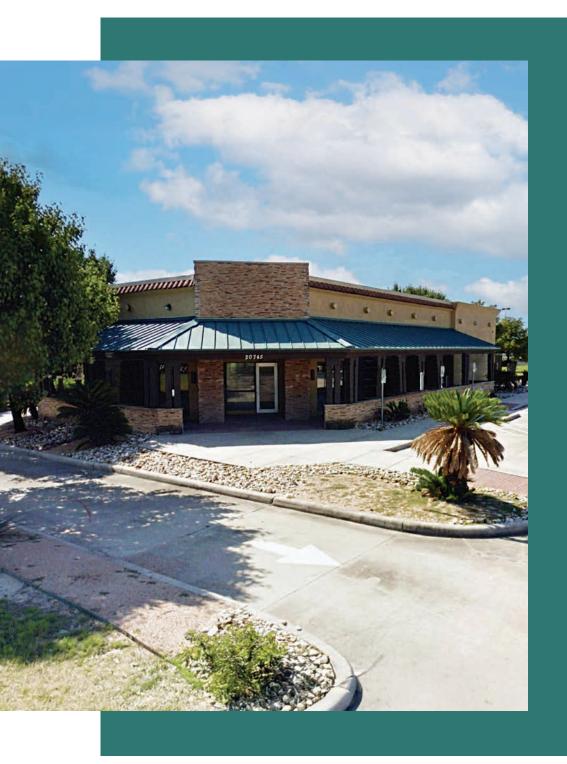

# FREESTANDING 2ND GEN. RESTAURANT

**3,588 RSF FOR LEASE OR SALE**20745 US 59 North
Humble, TX 77338

±3,588 SF freestanding 2nd gen. restaurant with drive-thru and patio on ±1.35 Acres available for lease or sale in Humble, TX