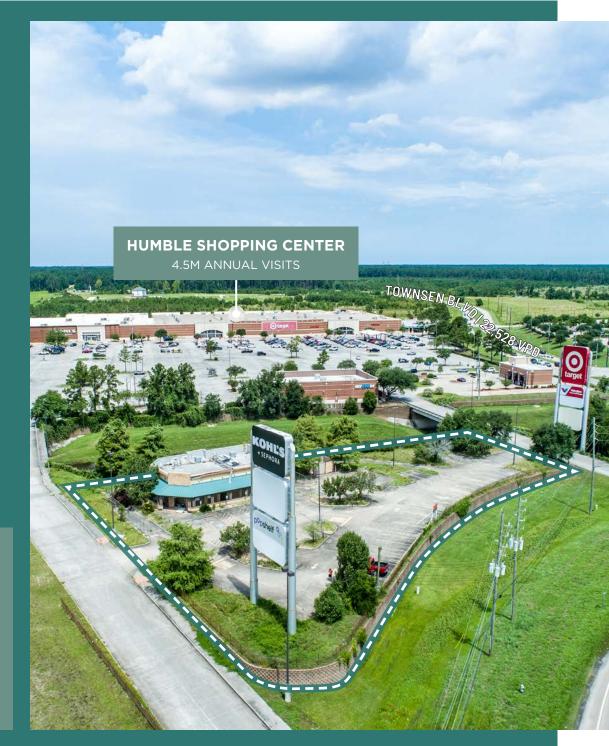

Located less than 1 mile from Deerbrook Mall and surrounded by national retail tenants including Target, Costco, and Kohl's

Active Disposable Income - \$103,874 average household Income within a 5-mile radius