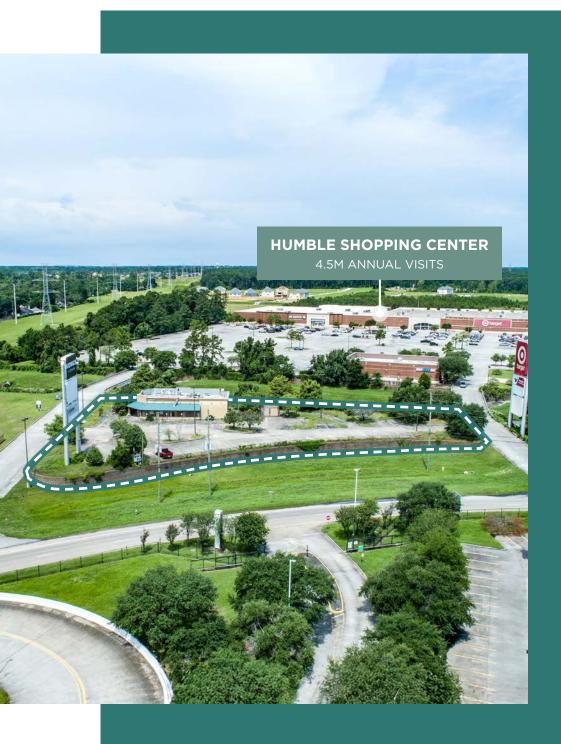

Located less than 1 mile from Deerbrook Mall and surrounded by national retail tenants including Target, Costco, and Kohl's

Active Disposable Income - \$103,874 average household Income within a 5-mile radius