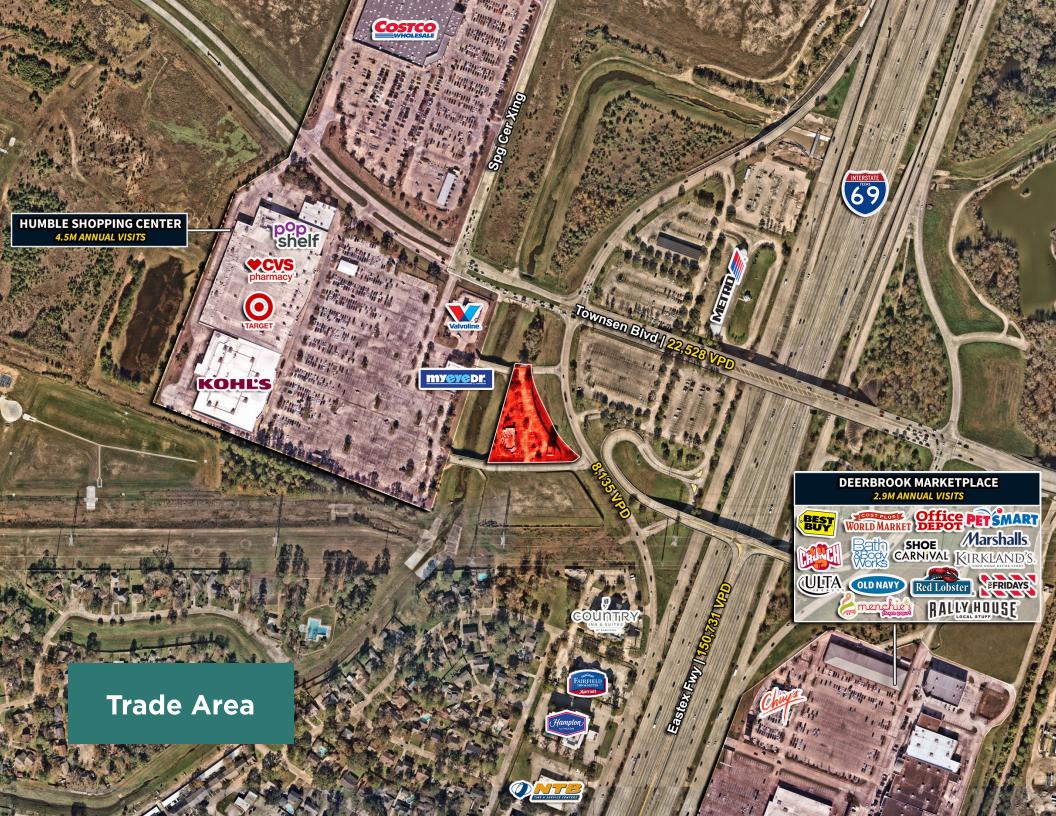

Located less than 1 mile from Deerbrook Mall and surrounded by national retail tenants including Target, Costco, and Kohl's

Active Disposable Income - \$103,874 average household Income within a 5-mile radius

Convenient access to several of Houston's major thoroughfares via Highway 59 (144,856 VPD)

| DEMOGRAPHICS          | 1 MILE    | 3 MILES   | 5 MILES   |
|-----------------------|-----------|-----------|-----------|
| 2024 Total Population | 1,667     | 41,657    | 136,923   |
| 2024 Median Age       | 40.1      | 34.9      | 35.1      |
| Average HH Income     | \$91,760  | \$83,430  | \$103,874 |
| Average Home Value    | \$302,467 | \$288,244 | \$304,311 |