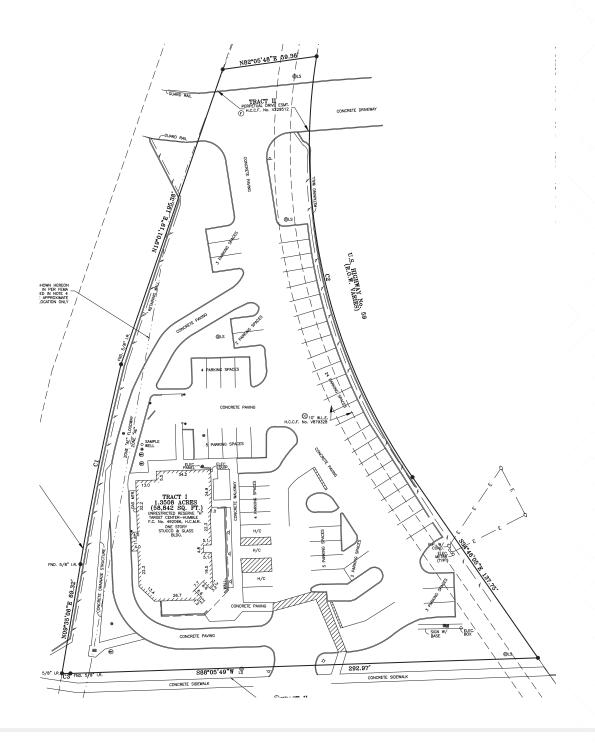

nd gen. restaurant with drive-thru and patio on ±1.35 Acres available for lease or sale in Humble, TX



Located less than 1 mile from Deerbrook Mall and surrounded by national retail tenants including Target, Costco, and Kohl's



Active Disposable Income - \$103,874 average household Income within a 5-mile radius



Convenient access to several of Houston's major thoroughfares via Highway 59 (144,856 VPD)

| DEMOGRAPHICS          | 1 MILE    | 3 MILES   | 5 MILES   |
|-----------------------|-----------|-----------|-----------|
| 2024 Total Population | 1,667     | 41,657    | 136,923   |
| 2024 Median Age       | 40.1      | 34.9      | 35.1      |
| Average HH Income     | \$91,760  | \$83,430  | \$103,874 |
| Average Home Value    | \$302,467 | \$288,244 | \$304,311 |





## Survey







## FOR MORE INFORMATION, PLEASE CONTACT:

### EMILY DURHAM

Senior Vice President +1 713 212 6520 emily.durham@jll.com

## LUCAS DE LA GARZA

Associate +1 713 243 3313 lucas.delagarza@jll.com



Although information has been obtained from sources deemed reliable, neither Owner nor JLL makes any guarantees, warranties or representations, express or implied, as to the completeness or accuracy as to the information contained herein. Any projections, opinions, assumptions or estimates used are for example only. There may be differences between projected and actual results, and those differences may be material. The Property may be withdrawn without notice. Neither Owner nor JLL accepts any liability for any loss or damage suffered by any party resulting from reliance on this information.