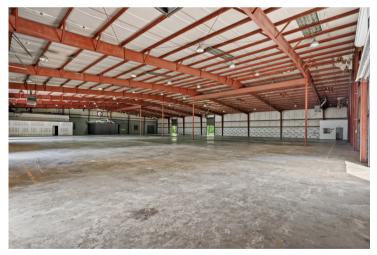

#### **Property specifications**

- Building size +/- 33,840 SF available
- Office size +/- 9,179 SF
- Clear height 18'-21'
- Dock doors Six(6) four(4) with levelers
- Drive-in door One (1) 12'W x 16'H grade level
- Distance to I-285 0.7 Miles
- Distance to I-85 3.3 Miles
- Distance to MARTA 1.1 Miles
- Distance to Hartsfield Jackson Atlanta Int'l Airport -25.2 Miles
- Robust surrounding amenity base