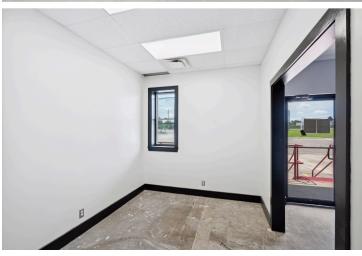

#### **Property specifications**

- Building size +/- 33,840 SF available
- Office size +/- 9,179 SF
- Clear height 18'-21'
- Dock doors Six(6) four(4) with levelers
- Drive-in door One (1) 12'W x 16'H grade level
- Distance to I-285 0.7 Miles
- Distance to I-85 3.3 Miles
- Distance to MARTA 1.1 Miles
- Distance to Hartsfield Jackson Atlanta Int'l Airport -25.2 Miles
- Robust surrounding amenity base