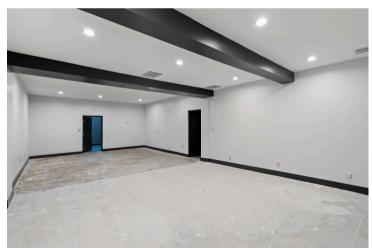

#### **Property specifications**

- Building size +/- 33,840 SF available
- Office size +/- 9,179 SF
- Clear height 18'-21'
- Dock doors Six(6) four(4) with levelers
- Drive-in door One (1) 12'W x 16'H grade level
- Distance to I-285 0.7 Miles
- Distance to I-85 3.3 Miles
- Distance to MARTA 1.1 Miles
- Distance to Hartsfield Jackson Atlanta Int'l Airport -25.2 Miles
- Robust surrounding amenity base