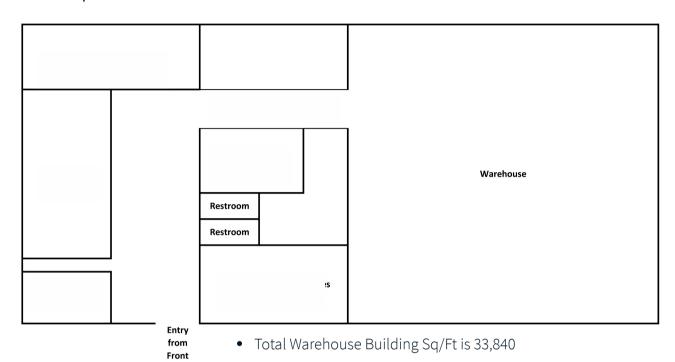

## Floorplan

Door

#### **Property specifications**

- Building size +/- 33,840 SF available
- Office size +/- 9,179 SF
- Clear height 18'-21'
- Dock doors Six(6) four(4) with levelers
- Drive-in door One (1) 12'W x 16'H grade level
- Distance to I-285 0.7 Miles
- Distance to I-85 3.3 Miles
- Distance to MARTA 1.1 Miles
- Distance to Hartsfield Jackson Atlanta Int'l Airport -25.2 Miles
- Robust surrounding amenity base