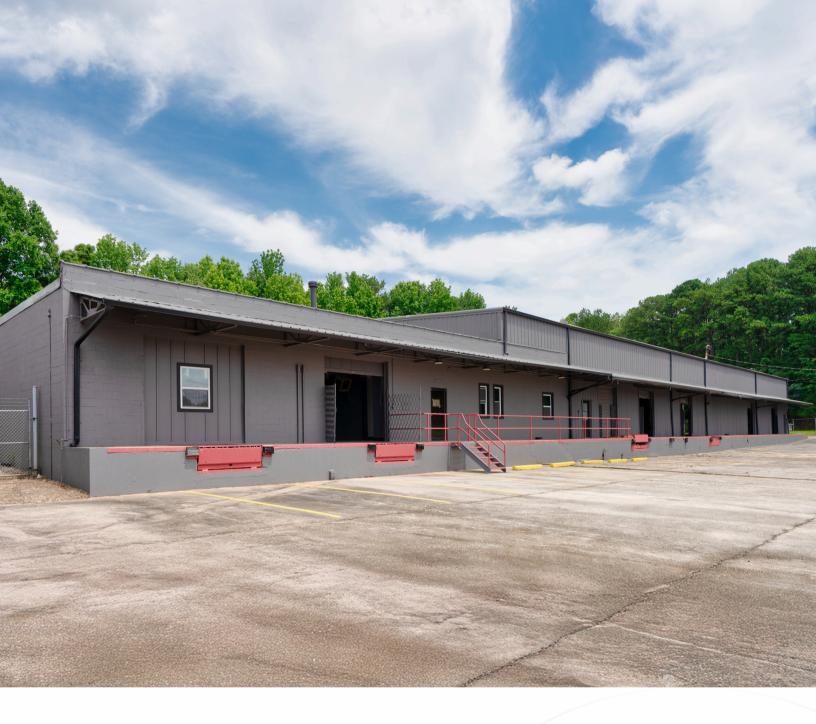

# For sale

Prime infill warehouse with outside storage

6410 New Peachtree Rd Doraville, GA 30340

### 6410 New Peachtree Rd Doraville, GA 30340

#### **Property specifications**

- Building size +/- 33,840 SF available
- Office size +/- 9,179 SF
- Clear height 18'-21'
- Dock doors Six(6) four(4) with levelers
- Drive-in door One (1) 12'W x 16'H grade level
- Distance to I-285 0.7 Miles
- Distance to I-85 3.3 Miles
- Distance to MARTA 1.1 Miles
- Distance to Hartsfield Jackson Atlanta Int'l Airport -25.2 Miles
- Robust surrounding amenity base