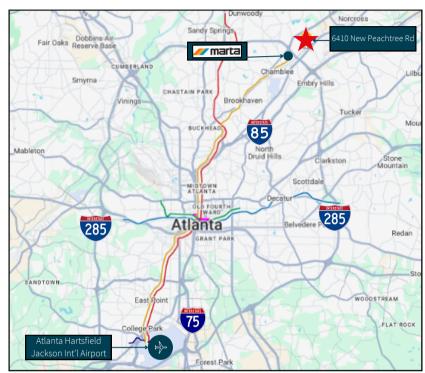

#### **Property specifications**

- Building size +/- 33,840 SF available
- Office size +/- 9,179 SF
- Clear height 18'-21'
- Dock doors Six(6) four(4) with levelers
- Drive-in door One (1) 12'W x 16'H grade level
- Distance to I-285 0.7 Miles
- Distance to I-85 3.3 Miles
- Distance to MARTA 1.1 Miles
- Distance to Hartsfield Jackson Atlanta Int'l Airport -25.2 Miles
- Robust surrounding amenity base