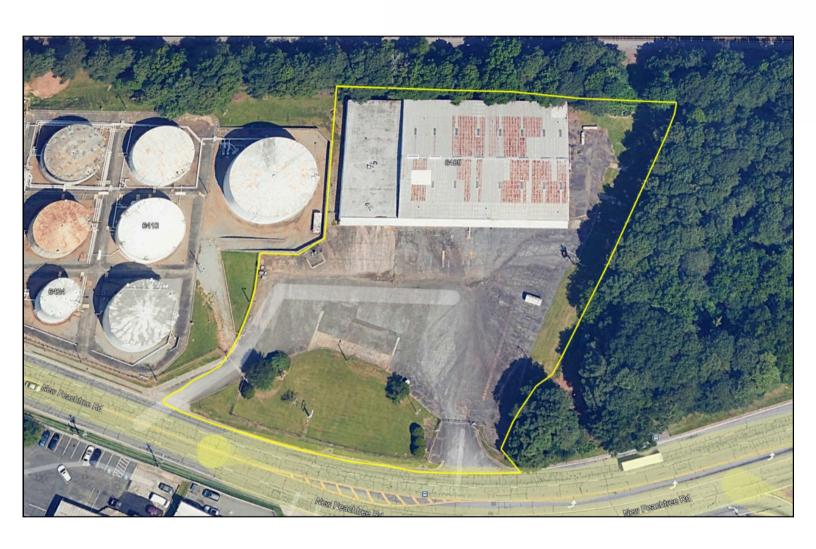

# For sale

Prime infill warehouse with outside storage

6410 New Peachtree Rd Doraville, GA 30340

### 6410 New Peachtree Rd Doraville, GA 30340

#### **Property specifications**

- Building size +/- 33,840 SF available
- Office size +/- 9,179 SF
- Clear height 18'-21'
- Dock doors Six(6) four(4) with levelers
- Drive-in door One (1) 12'W x 16'H grade level
- Distance to I-285 0.7 Miles
- Distance to I-85 3.3 Miles
- Distance to MARTA 1.1 Miles
- Distance to Hartsfield Jackson Atlanta Int'l Airport -25.2 Miles
- Robust surrounding amenity base