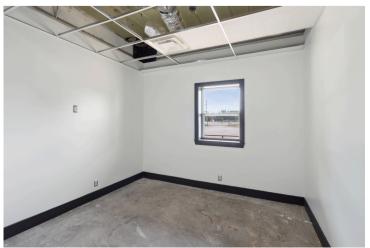

#### **Property specifications**

- Building size +/- 33,840 SF available
- Office size +/- 9,179 SF
- Clear height 18'-21'
- Dock doors Six(6) four(4) with levelers
- Drive-in door One (1) 12'W x 16'H grade level
- Distance to I-285 0.7 Miles
- Distance to I-85 3.3 Miles
- Distance to MARTA 1.1 Miles
- Distance to Hartsfield Jackson Atlanta Int'l Airport -25.2 Miles
- Robust surrounding amenity base