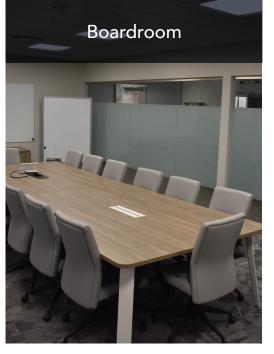

#### FURNITURE COUNT

| QUANTITY | ITEM                                                             | QUANTITY | ITEM                                                      |
|----------|------------------------------------------------------------------|----------|-----------------------------------------------------------|
| 76       | 5x3 Workstations (sit/stand desk)                                | 1        | 6 Person executive meeting space                          |
| 4        | 6 Person high top tables                                         | 7        | 3 Person meeting spaces (phone rooms)                     |
| 7        | Cubes with sit/stand desks, task chairs                          | 1        | Mothers room with mini fridge and lounge chair with table |
| 85       | Lockers with keys                                                | 1        | Reception desk and task chair                             |
| 1        | 12 Person conference table, chairs, and 2 credenzas (board room) | 1        | Soft seating area with couch and 2 side chairs            |
| 1        | 4 Person meeting space                                           | 1        | 3 Chair small meeting table                               |
| 1        | 6 Person meeting space                                           | 4        | Barstools                                                 |
| 1        | 5 Person meeting space                                           | 3        | Breakroom tables and serving table outdoor furniture      |
|          |                                                                  |          |                                                           |