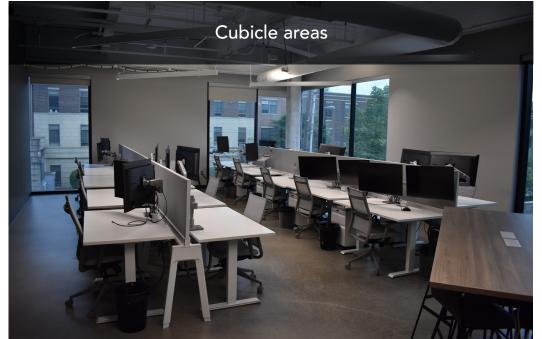

#### FURNITURE COUNT

| QUANTITY | ITEM                                                             | QUANTITY | ITEM                                                      |
|----------|------------------------------------------------------------------|----------|-----------------------------------------------------------|
| 76       | 5x3 Workstations (sit/stand desk)                                | 1        | 6 Person executive meeting space                          |
| 4        | 6 Person high top tables                                         | 7        | 3 Person meeting spaces (phone rooms)                     |
| 7        | Cubes with sit/stand desks, task chairs                          | 1        | Mothers room with mini fridge and lounge chair with table |
| 85       | Lockers with keys                                                | 1        | Reception desk and task chair                             |
| 1        | 12 Person conference table, chairs, and 2 credenzas (board room) | 1        | Soft seating area with couch and 2 side chairs            |
| 1        | 4 Person meeting space                                           | 1        | 3 Chair small meeting table                               |
| 1        | 6 Person meeting space                                           | 4        | Barstools                                                 |
| 1        | 5 Person meeting space                                           | 3        | Breakroom tables and serving table outdoor furniture      |
|          |                                                                  |          |                                                           |