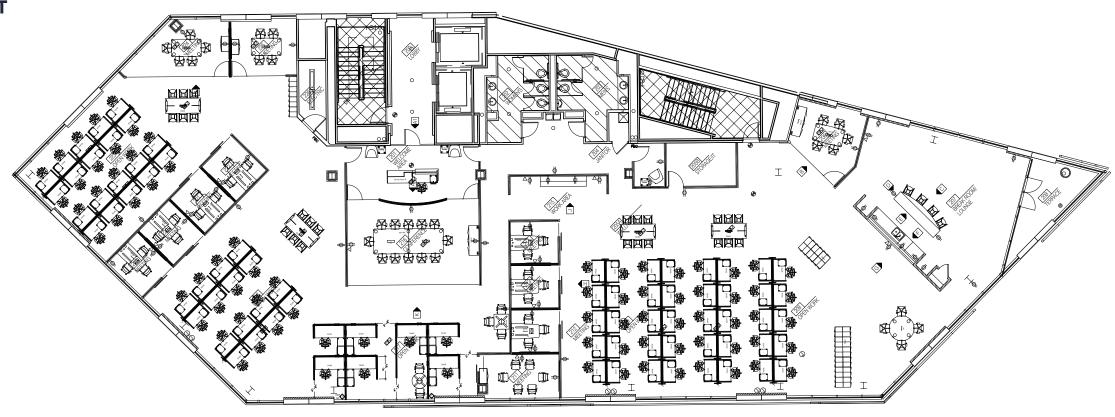

#### FLOOR PLAN

**11,416 SQUARE FEET** 

#### FURNITURE COUNT

| QUANTITY | ITEM                                                             | QUANTITY | ITEM                                                      |
|----------|------------------------------------------------------------------|----------|-----------------------------------------------------------|
| 76       | 5x3 Workstations (sit/stand desk)                                | 1        | 6 Person executive meeting space                          |
| 4        | 6 Person high top tables                                         | 7        | 3 Person meeting spaces (phone rooms)                     |
| 7        | Cubes with sit/stand desks, task chairs                          | 1        | Mothers room with mini fridge and lounge chair with table |
| 85       | Lockers with keys                                                | 1        | Reception desk and task chair                             |
| 1        | 12 Person conference table, chairs, and 2 credenzas (board room) | 1        | Soft seating area with couch and 2 side chairs            |
| 1        | 4 Person meeting space                                           | 1        | 3 Chair small meeting table                               |
| 1        | 6 Person meeting space                                           | 4        | Barstools                                                 |
| 1        | 5 Person meeting space                                           | 3        | Breakroom tables and serving table outdoor furniture      |
|          |                                                                  |          |                                                           |