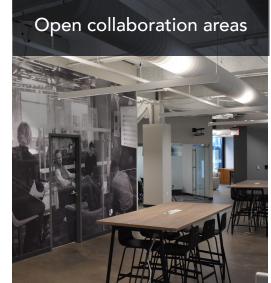

#### FURNITURE COUNT

| QUANTITY | ITEM                                                             | QUANTITY | ITEM                                                      |
|----------|------------------------------------------------------------------|----------|-----------------------------------------------------------|
| 76       | 5x3 Workstations (sit/stand desk)                                | 1        | 6 Person executive meeting space                          |
| 4        | 6 Person high top tables                                         | 7        | 3 Person meeting spaces (phone rooms)                     |
| 7        | Cubes with sit/stand desks, task chairs                          | 1        | Mothers room with mini fridge and lounge chair with table |
| 85       | Lockers with keys                                                | 1        | Reception desk and task chair                             |
| 1        | 12 Person conference table, chairs, and 2 credenzas (board room) | 1        | Soft seating area with couch and 2 side chairs            |
| 1        | 4 Person meeting space                                           | 1        | 3 Chair small meeting table                               |
| 1        | 6 Person meeting space                                           | 4        | Barstools                                                 |
| 1        | 5 Person meeting space                                           | 3        | Breakroom tables and serving table outdoor furniture      |
|          |                                                                  |          |                                                           |