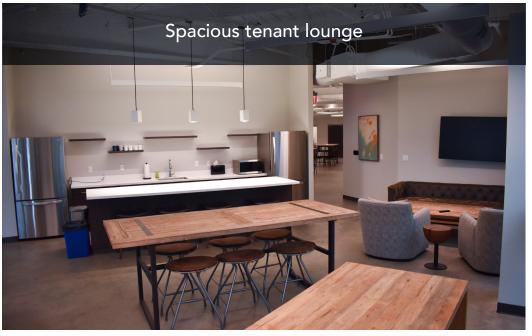

#### FURNITURE COUNT

| QUANTITY | ITEM                                                             | QUANTITY | ITEM                                                      |
|----------|------------------------------------------------------------------|----------|-----------------------------------------------------------|
| 76       | 5x3 Workstations (sit/stand desk)                                | 1        | 6 Person executive meeting space                          |
| 4        | 6 Person high top tables                                         | 7        | 3 Person meeting spaces (phone rooms)                     |
| 7        | Cubes with sit/stand desks, task chairs                          | 1        | Mothers room with mini fridge and lounge chair with table |
| 85       | Lockers with keys                                                | 1        | Reception desk and task chair                             |
| 1        | 12 Person conference table, chairs, and 2 credenzas (board room) | 1        | Soft seating area with couch and 2 side chairs            |
| 1        | 4 Person meeting space                                           | 1        | 3 Chair small meeting table                               |
| 1        | 6 Person meeting space                                           | 4        | Barstools                                                 |
| 1        | 5 Person meeting space                                           | 3        | Breakroom tables and serving table outdoor furniture      |
|          |                                                                  |          |                                                           |