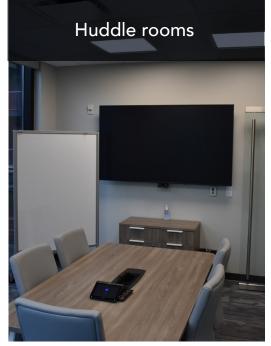

#### FURNITURE COUNT

| QUANTITY | ITEM                                                             | QUANTITY | ITEM                                                      |
|----------|------------------------------------------------------------------|----------|-----------------------------------------------------------|
| 76       | 5x3 Workstations (sit/stand desk)                                | 1        | 6 Person executive meeting space                          |
| 4        | 6 Person high top tables                                         | 7        | 3 Person meeting spaces (phone rooms)                     |
| 7        | Cubes with sit/stand desks, task chairs                          | 1        | Mothers room with mini fridge and lounge chair with table |
| 85       | Lockers with keys                                                | 1        | Reception desk and task chair                             |
| 1        | 12 Person conference table, chairs, and 2 credenzas (board room) | 1        | Soft seating area with couch and 2 side chairs            |
| 1        | 4 Person meeting space                                           | 1        | 3 Chair small meeting table                               |
| 1        | 6 Person meeting space                                           | 4        | Barstools                                                 |
| 1        | 5 Person meeting space                                           | 3        | Breakroom tables and serving table outdoor furniture      |
|          |                                                                  |          |                                                           |