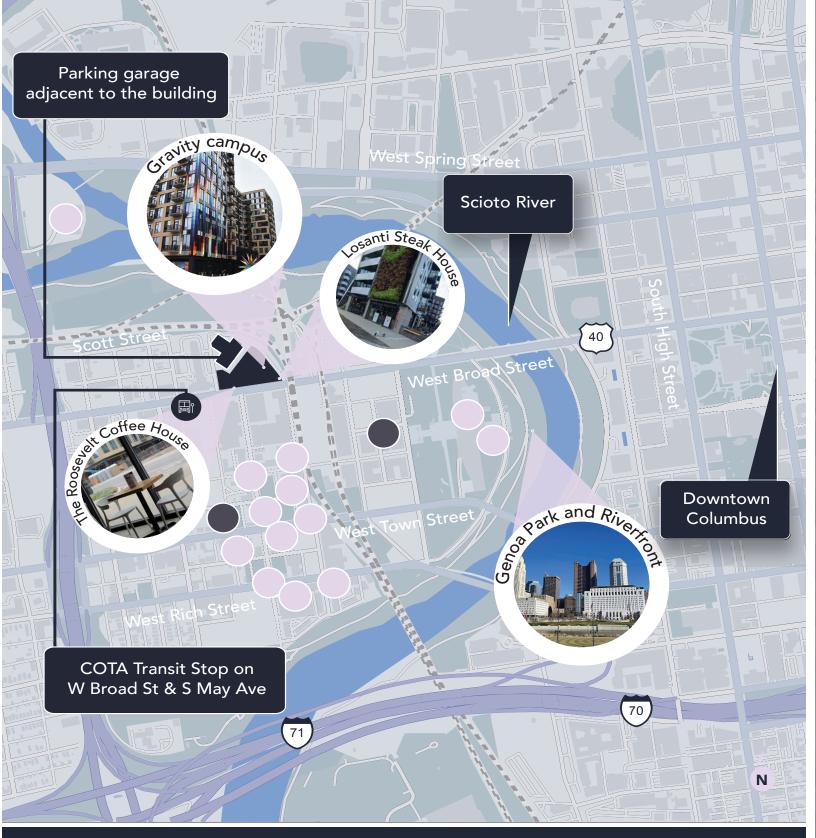

## WELCOME TO GRAVITY Discover Gravity, where distinctive spaces reflect your company's individuality. Located in the vibrant Franklinton district of Columbus, Ohio, Gravity's location offers a dynamic hub where innovative tech startups and established corporations exist alongside a flourishing arts scene, diverse culinary landscape, and more. 11,416 **SQUARE FEET** 2ND FLOOR **SUITE 200** 0000 LEASE EXPIRES 11/30/2028 \$23.00/PSF GROSS UP TO 95 PARKING SPACES