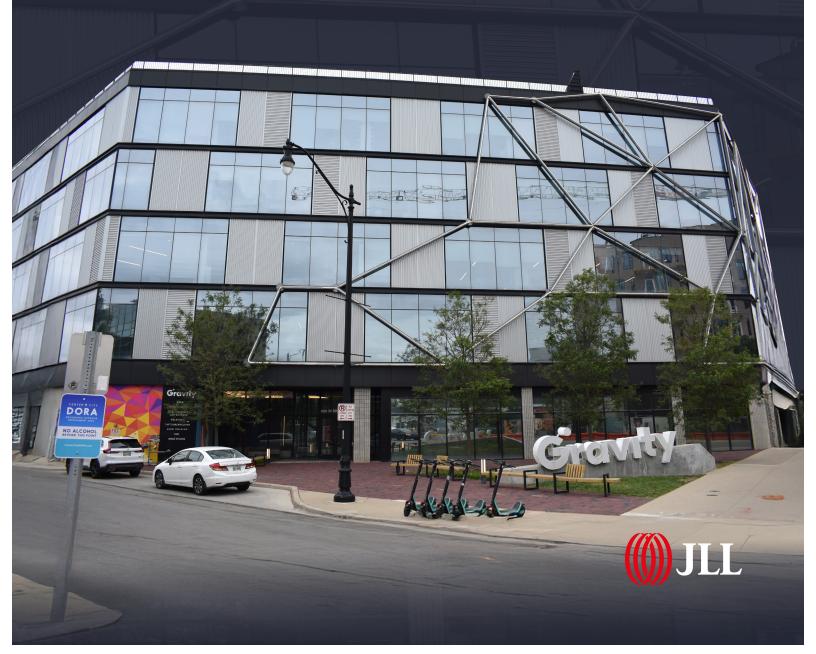

# 500 WBROAD STREET

FULL FLOOR SUBLEASE OPPORTUNITY

## WELCOME TO GRAVITY Discover Gravity, where distinctive spaces reflect your company's individuality. Located in the vibrant Franklinton district of Columbus, Ohio, Gravity's location offers a dynamic hub where innovative tech startups and established corporations exist alongside a flourishing arts scene, diverse culinary landscape, and more. 11,416 **SQUARE FEET** 2ND FLOOR **SUITE 200** 0000 LEASE EXPIRES 11/30/2028 \$23.00/PSF GROSS UP TO 95 PARKING SPACES