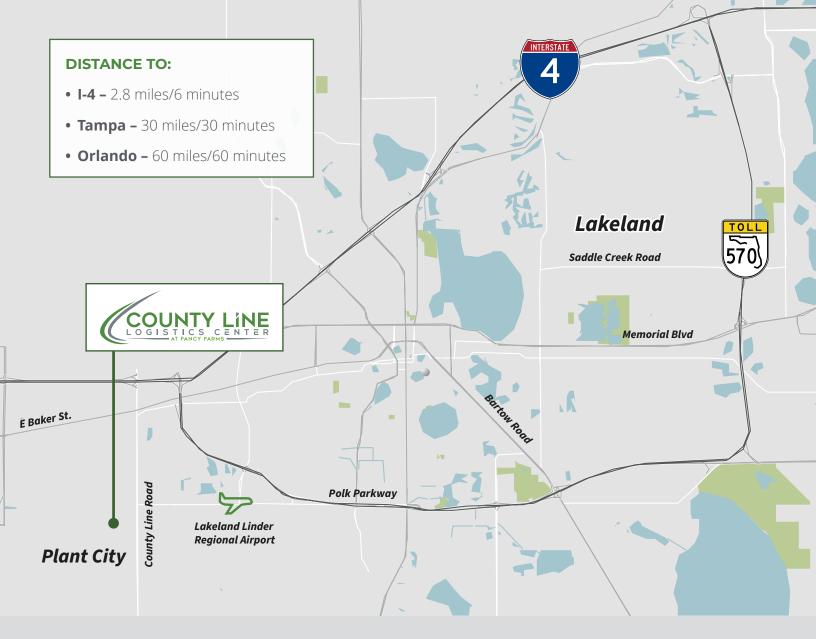

# FOR LEASE COUNTY LINE LOGISTICS CENTER

Plant City, FL 33566

nuveen REAL ESTATE

Jones Lang LaSalle Brokerage Inc., a licensed real estate broker

# **PROPERTY HIGHLIGHTS**

- Class A warehouse space
- 1.1M+ SF. overall building project
- Corporate park setting
- On-site trailer storage
- Tilt-wall construction
- Rear-load and cross-dock configurations available
- · Dock-high and grade-level loading
- Conveniently located on County Line Road, just south of I-4