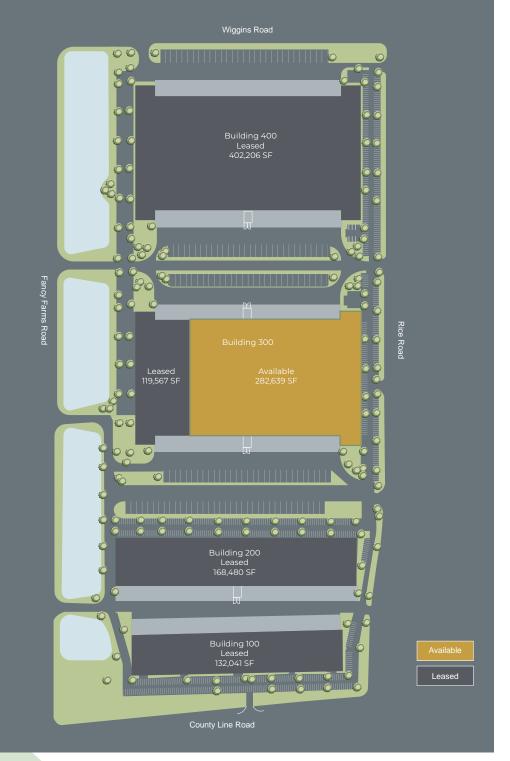

# **PROPERTY HIGHLIGHTS**

- Class A warehouse space
- 1.1M+ SF. overall building project
- Corporate park setting
- On-site trailer storage
- Tilt-wall construction
- Rear-load and cross-dock configurations available
- · Dock-high and grade-level loading
- Conveniently located on County Line Road, just south of I-4

## **AVAILABILITY HIGHLIGHTS:**

Seventy (70) - 9' × 10' dock-high doors 282,639 SF Space Available: Loading: **Total Building Size:** 402,206 SF Two (2) -  $12'w \times 14'h$ grade-level door **Building Dimensions:** 448' x 872" Forty (40) dock levelers 36′ Clear Height: and trailer shelters

Truck Court: 185' (shared) Five (5) forklift electrical charging stations

Electric:

Available:

Car Parking: 123

**Column Spacing:** 52'w × 40'd with 60' staging bay

**Off Dock Trailer Positions:** 

75

service ESFR sprinkler system **Sprinkler System:** 

### **Building 300**

3602 Fancy Farm Road, Plant City, FL