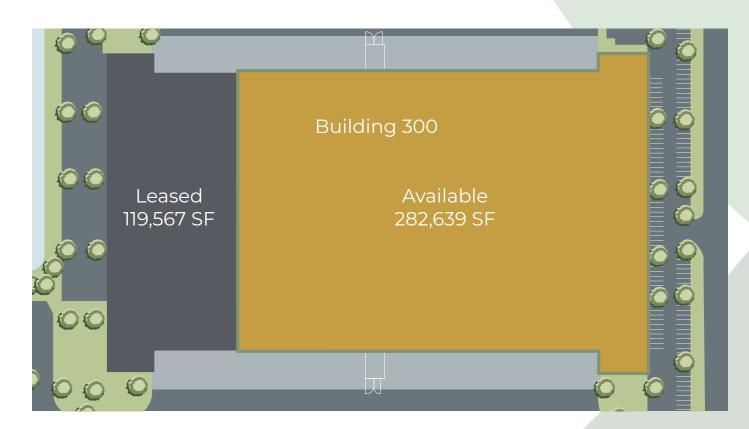

## **AVAILABILITY HIGHLIGHTS:**

Seventy (70) - 9' × 10' dock-high doors 282,639 SF Space Available: Loading: **Total Building Size:** 402,206 SF Two (2) -  $12'w \times 14'h$ grade-level door **Building Dimensions:** 448' x 872" Forty (40) dock levelers 36′ Clear Height: and trailer shelters

### **Building 300**

3602 Fancy Farm Road, Plant City, FL