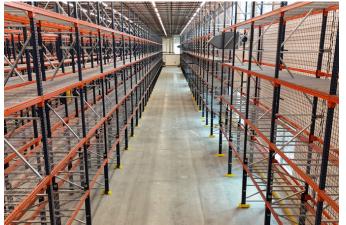

#### Highlights

- Newly renovated state of the art food production facility with tri-temp capabilities
- 50,905 SF Freezer holding temperatures to 0° F
- Multiple Cooler rooms ranging in temperature from 36° F 50° F
- Cold dock area for shipping and receiving
- Move in Ready with Racking and MHE available