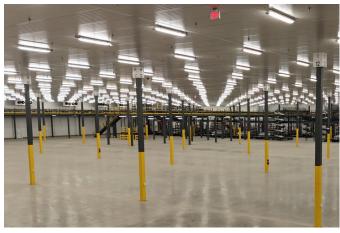

#### Highlights

- Newly renovated state of the art food production facility with tri-temp capabilities
- 50,905 SF Freezer holding temperatures to 0° F
- Multiple Cooler rooms ranging in temperature from 36° F 50° F
- Cold dock area for shipping and receiving
- Move in Ready with Racking and MHE available

| Total building  | 448,512 SF | Clear height   | 30'       | Trailer parking | 20            |
|-----------------|------------|----------------|-----------|-----------------|---------------|
| Available space | 448,512 SF | Column spacing | 48' x 40' | Sprinklers      | ESFR          |
| Divisible       | 200,000 SF | Loading docks  | 75        | Power           | 2,000 amps    |
| Office          | 25,000 SF  | Auto parking   | 445       | Term            | Thru 6/1/2032 |