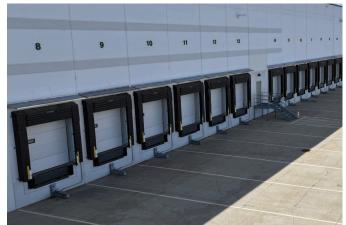

| Total building  | 448,512 SF | Clear height   | 30'       | Trailer parking | 20            |
|-----------------|------------|----------------|-----------|-----------------|---------------|
| Available space | 448,512 SF | Column spacing | 48' x 40' | Sprinklers      | ESFR          |
| Divisible       | 200,000 SF | Loading docks  | 75        | Power           | 2,000 amps    |
| Office          | 25,000 SF  | Auto parking   | 445       | Term            | Thru 6/1/2032 |