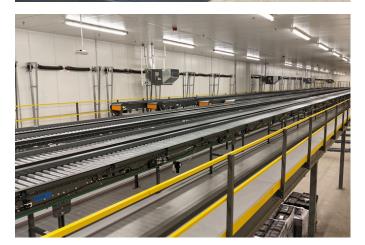

#### Highlights

- Newly renovated state of the art food production facility with tri-temp capabilities
- 50,905 SF Freezer holding temperatures to 0° F
- Multiple Cooler rooms ranging in temperature from 36° F 50° F
- Cold dock area for shipping and receiving
- Move in Ready with Racking and MHE available