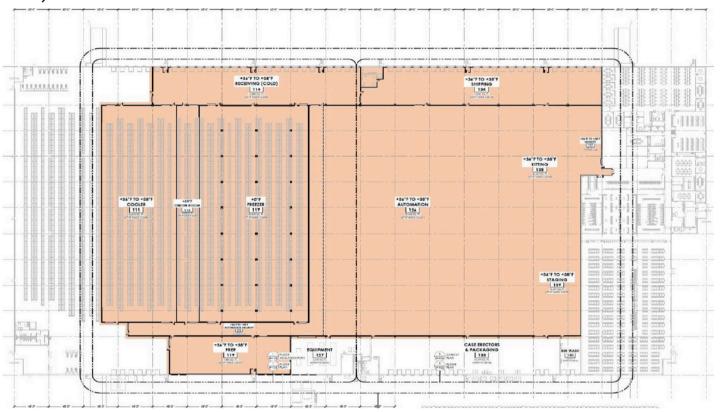

### 448,512 SF Available

#### Highlights

- Newly renovated state of the art food production facility with tri-temp capabilities
- 50,905 SF Freezer holding temperatures to 0° F
- Multiple Cooler rooms ranging in temperature from 36° F 50° F
- Cold dock area for shipping and receiving
- Move in Ready with Racking and MHE available

| Total building  | 448,512 SF | Clear height   | 30'       | Trailer parking | 20            |
|-----------------|------------|----------------|-----------|-----------------|---------------|
| Available space | 448,512 SF | Column spacing | 48' x 40' | Sprinklers      | ESFR          |
| Divisible       | 200,000 SF | Loading docks  | 75        | Power           | 2,000 amps    |
| Office          | 25,000 SF  | Auto parking   | 445       | Term            | Thru 6/1/2032 |