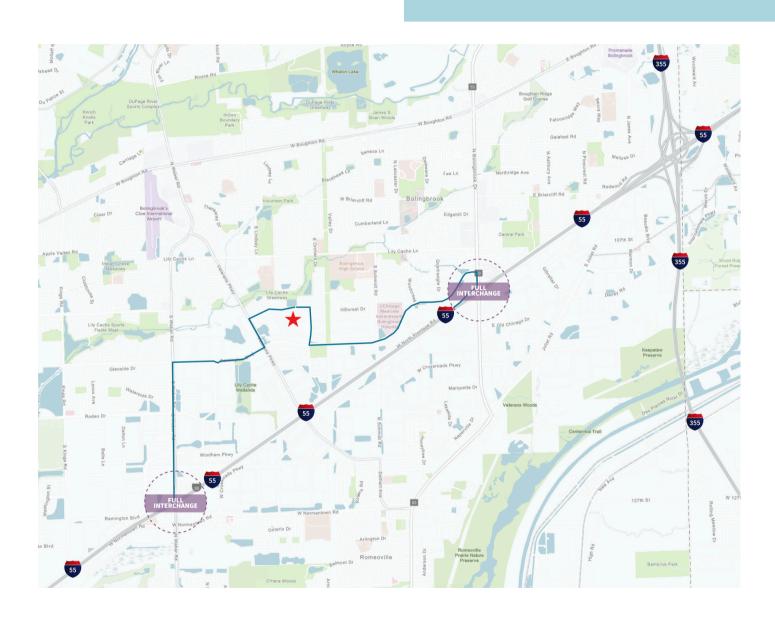

## 581 Territorial Drive Bolingbrook, IL 60440

Efficient access to metropolitan Chicago, Wisconsin, and Indiana

Easy access to I-55 via Weber Road and Veterans Parkway and close proximity to I-355