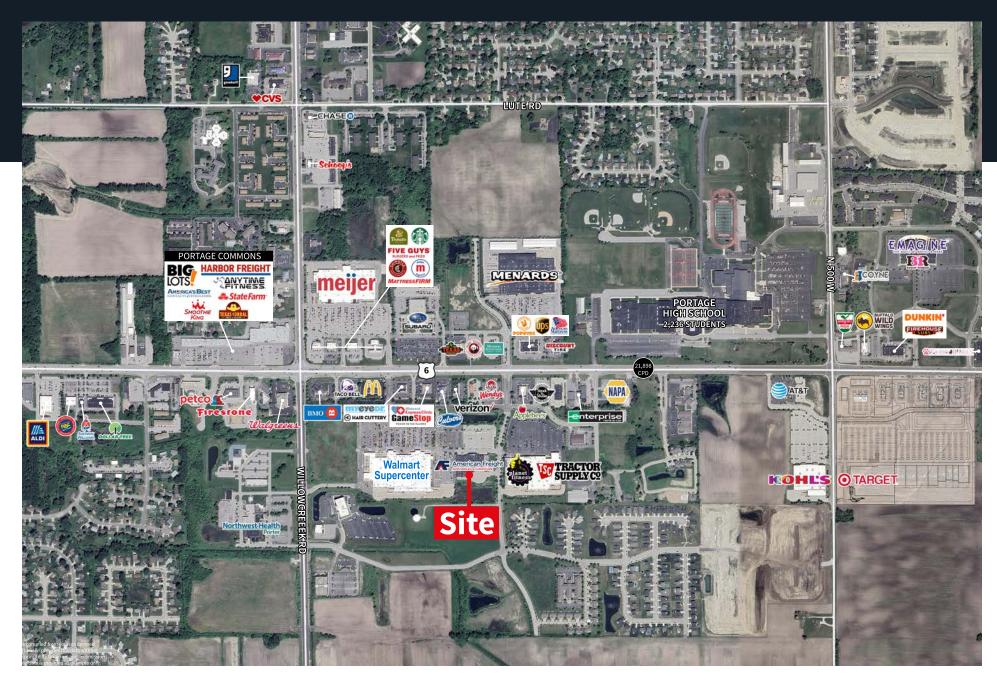

- Exceptional accessibility via shared traffic signal with Menards, direct Highway 6 entry, and seamless connection to Willowcreek Road
- Steps away from community hubs including Northwest Health Campus, County Courthouse Services, Portage High School, and vibrant dining scene

| MENARDS        | HARBOR FREIGHT petco               |  |  |
|----------------|------------------------------------|--|--|
| Walmart >¦<    | W SUPPLY CO Meijer                 |  |  |
| Area retailers |                                    |  |  |
| Possession     | Immediate                          |  |  |
| Status         | Vacant                             |  |  |
| Asking rent    | Upon request                       |  |  |
| Size           | 34,872 SF                          |  |  |
| Address        | 6169 US Hwy 6<br>Portage, IN 46368 |  |  |
|                |                                    |  |  |

## Portage, IN Retail trade area