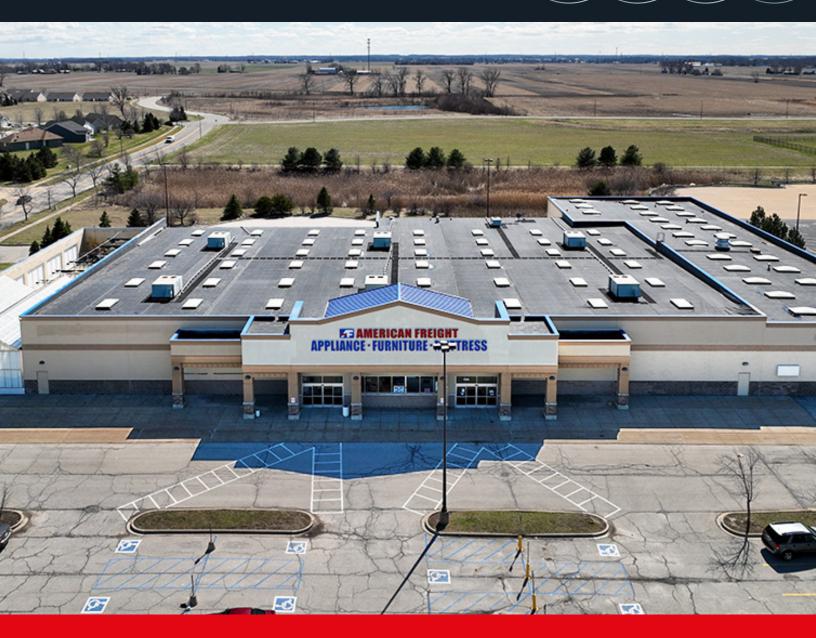

## Property overview & demographics

- 34,872 SF building on spacious 5.13-acre lot offering ample parking, generous warehouse space, and garden center with greenhouse
- Strategic Portage, IN location with convenient cross easements to Wal-Mart along bustling US Highway 6
- Highly visible pylon signage available

| MENARDS        | HARBOR FREIGHT petco               |  |  |
|----------------|------------------------------------|--|--|
| Walmart >¦<    | W SUPPLY CO Meijer                 |  |  |
| Area retailers |                                    |  |  |
| Possession     | Immediate                          |  |  |
| Status         | Vacant                             |  |  |
| Asking rent    | Upon request                       |  |  |
| Size           | 34,872 SF                          |  |  |
| Address        | 6169 US Hwy 6<br>Portage, IN 46368 |  |  |
|                |                                    |  |  |