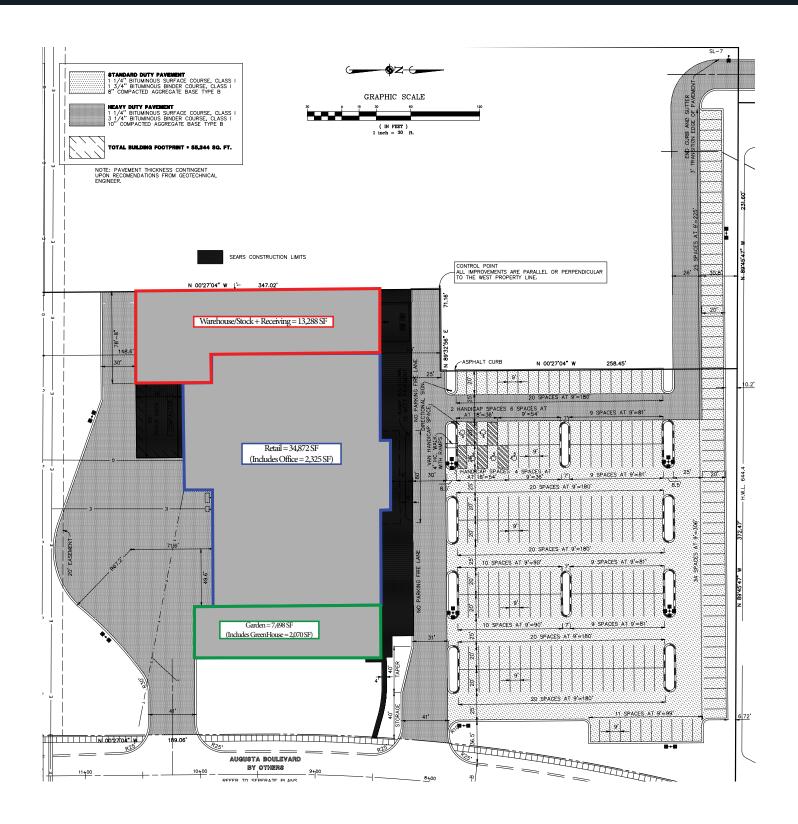

# **()) JLL** Site plan

## Property overview & demographics

- 34,872 SF building on spacious 5.13-acre lot offering ample parking, generous warehouse space, and garden center with greenhouse
- Strategic Portage, IN location with convenient cross easements to Wal-Mart along bustling US Highway 6
- Highly visible pylon signage available